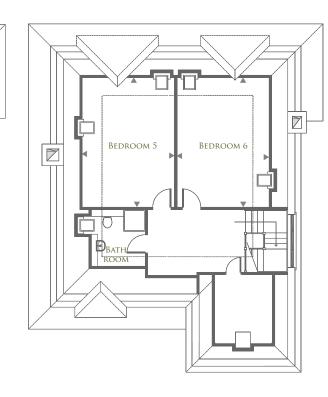

### FIRST FLOOR

Second Floor

## Room Dimensions

| Ground Floor |                     |             |                | First Floor |             |               | Second Floor    |             |                 |
|--------------|---------------------|-------------|----------------|-------------|-------------|---------------|-----------------|-------------|-----------------|
|              |                     | Metric      | Imperial       |             | Metric      | Imperial      |                 | Metric      | Imperial        |
| 82           | Lounge              | 6150 x 4725 | 20'2" x 15'6"  | Bedroom 1   | 5600 x 4000 | 18′5″ x 13′2″ | Bedroom 5       | 8435 x 5140 | 27'8" x 16' 10" |
|              | Dining              | 4400 × 3500 | 14′5″ x 11′6″  | Bedroom 2   | 4275 x 4000 | 14′0″ × 13′2″ | Bedroom 6/Study | 5430 x 2970 | 17′10″ x 9′9″   |
| -            | Kitchen/Family Room | 6175 x 5150 | 20'3" × 16'11" | Bedroom 3   | 4100 x 3700 | 13′5″ x 12′2″ |                 |             |                 |
|              | Utility             | 3200 x 1800 | 10′6″ x 5′11″  | Bedroom 4   | 4400 x 3500 | 14′5″ x 11′6″ |                 |             |                 |
| 10           |                     |             |                |             |             |               |                 |             |                 |