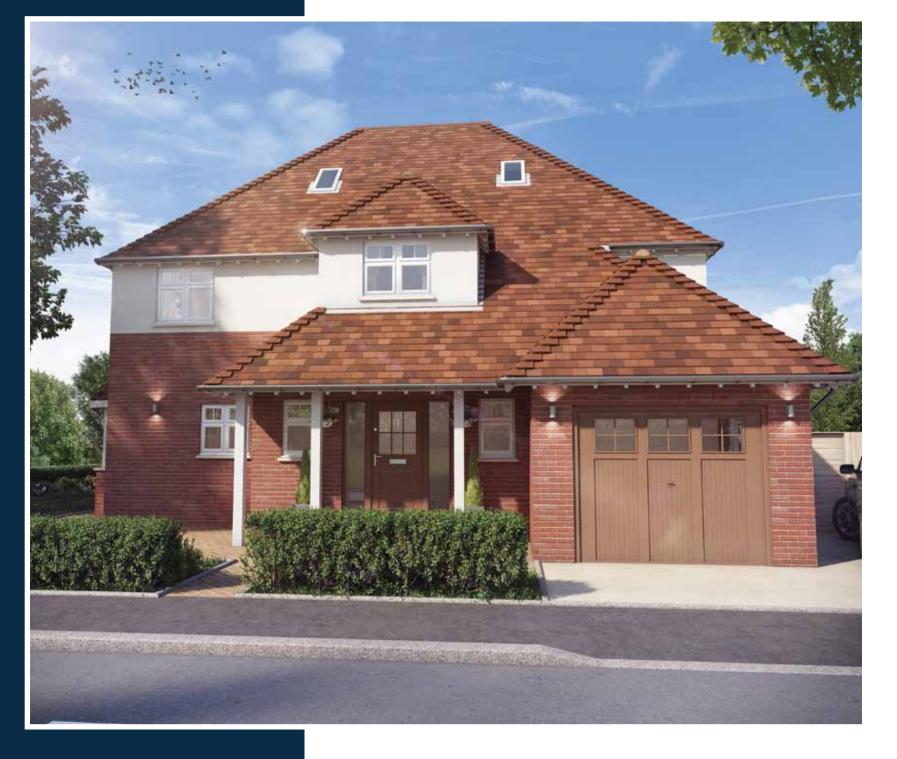

|              | Metric      | Imperial      |
| Lounge               | 6650 x 4500 | 21′10″ x 19′9″ | Bedroom 1   | 4800 x 4625 | 15'9" x 15'2" | Bedroom 5    | 5350 x 3800 | 17′7″ x 12′6″ |
| Dining               | 4400 × 3500 | 14′5″ × 11′6″  | Bedroom 2   | 4400 x 4625 | 14′5″ x 15′2″ | Bedroom 6    | 5350 x 3800 | 17′7″ x 12′6″ |
| Kitchen/ Family Room | 5713 x 4625 | 18'9" x 13'6"  | Bedroom 3   | 4000 x 3000 | 13′1″ × 9′10″ |              |             |               |
| Utility              | 3200 x 1800 | 10'6" × 5'11"  | Bedroom 4   | 3675 x 3500 | 12′1″ x 11′6″ |              |             |               |
|                      |             |                |             |             |               |              |             |               |



## 65 Belmont Road



### Ground Floor



### FIRST FLOOR



### Second Floor



## Room Dimensions

| Ground Floor |                                                     |                                                                                               | FIRST FLOOR                                                                                                                                                       |                                                                                                                                                                                                                                                                                                                                          |