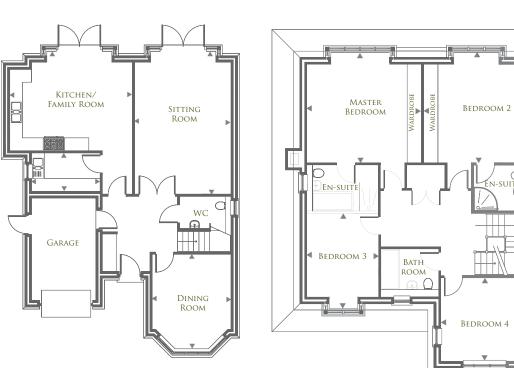

### Ground Floor

### FIRST FLOOR

Second Floor

## Room Dimensions

| Ground Floor |                     |             |                | First Floor |             |               | Second Floor    |             |                 |
|--------------|---------------------|-------------|----------------|-------------|-------------|---------------|-----------------|-------------|-----------------|
|              |                     | Metric      | Imperial       |             | Metric      | Imperial      |                 | Metric      | Imperial        |
| 82           | Lounge              | 6150 x 4725 | 20'2" x 15'6"  | Bedroom 1   | 5600 x 4000 | 18′5″ x 13′2″ | Bedroom 5       | 8435 x 5140 | 27'8" x 16' 10" |
|              | Dining              | 4400 × 3500 | 14′5″ x 11′6″  | Bedroom 2   | 4275 x 4000 | 14′0″ × 13′2″ | Bedroom 6/Study | 5430 x 2970 | 17′10″ x 9′9″   |
| -            | Kitchen/Family Room | 6175 x 5150 | 20'3" × 16'11" | Bedroom 3   | 4100 x 3700 | 13′5″ x 12′2″ |                 |             |                 |
|              | Utility             | 3200 x 1800 | 10′6″ x 5′11″  | Bedroom 4   | 4400 x 3500 | 14′5″ x 11′6″ |                 |             |                 |
| 10           |                     |             |                |             |             |               |                 |             |                 |