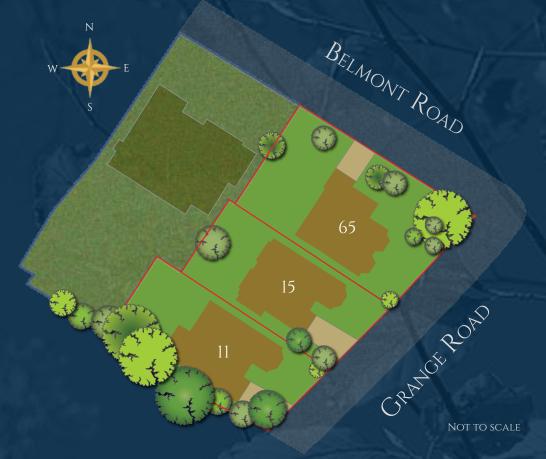

GRANGE ROAD | BUSHEY | HERTFORDSHIRE | WD23 2LF

BRIDGEWOOD PLC

PRESENT THESE EXCLUSIVE

NEW INDIVIDUALLY DESIGNED DETACHED

FAMILY HOMES IN BUSHEY

Renowned for its range of distinctive properties, Grange Road has long been considered one of Bushey's premier roads.

## 65 Belmont Road