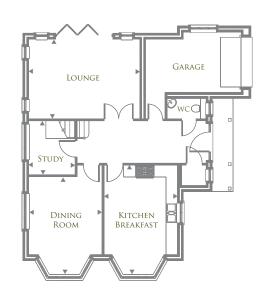

### Ground Floor

## Room Dimensions

| Ground Floor |                     |             |                | First Floor |             |               | Second Floor    |             |                 |
|--------------|---------------------|-------------|----------------|-------------|-------------|---------------|-----------------|-------------|-----------------|
|              |                     | Metric      | Imperial       |             | Metric      | Imperial      |                 | Metric      | Imperial        |
| 82           | Lounge              | 6150 x 4725 | 20'2" x 15'6"  | Bedroom 1   | 5600 x 4000 | 18′5″ x 13′2″ | Bedroom 5       | 8435 x 5140 | 27'8" x 16' 10" |
|              | Dining              | 4400 × 3500 | 14′5″ x 11′6″  | Bedroom 2   | 4275 x 4000 | 14′0″ × 13′2″ | Bedroom 6/Study | 5430 x 2970 | 17′10″ x 9′9″   |
| -            | Kitchen/Family Room | 6175 x 5150 | 20'3" × 16'11" | Bedroom 3   | 4100 x 3700 | 13′5″ x 12′2″ |                 |             |                 |
|              | Utility             | 3200 x 1800 | 10′6″ x 5′11″  | Bedroom 4   | 4400 x 3500 | 14′5″ x 11′6″ |                 |             |                 |
| 10           |                     |             |                |             |             |               |                 |             |                 |