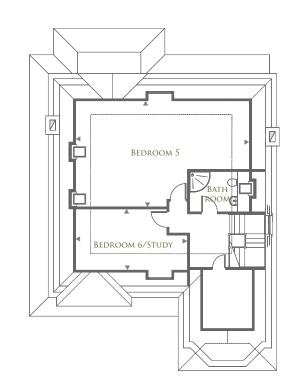

### FIRST FLOOR

Second Floor

## Room Dimensions

| Ground Floor |                     |             |                | First Floor |             |               | Second Floor    |             |                 |
|--------------|---------------------|-------------|----------------|-------------|-------------|---------------|-----------------|-------------|-----------------|
|              |                     | Metric      | Imperial       |             | Metric      | Imperial      |                 | Metric      | Imperial        |
| 82           | Lounge              | 6150 x 4725 | 20'2" x 15'6"  | Bedroom 1   | 5600 x 4000 | 18′5″ x 13′2″ | Bedroom 5       | 8435 x 5140 | 27'8" x 16' 10" |
|              | Dining              | 4400 × 3500 | 14′5″ x 11′6″  | Bedroom 2   | 4275 x 4000 | 14′0″ × 13′2″ | Bedroom 6/Study | 5430 x 2970 | 17′10″ x 9′9″   |
| -            | Kitchen/Family Room | 6175 x 5150 | 20'3" × 16'11" | Bedroom 3   | 4100 x 3700 | 13′5″ x 12′2″ |                 |             |                 |
|              | Utility             | 3200 x 1800 | 10′6″ x 5′11″  | Bedroom 4   | 4400 x 3500 | 14′5″ x 11′6″ |                 |             |                 |
| 10           |                     |             |                |             |             |               |                 |             |                 |

Bedroom 4 ▶