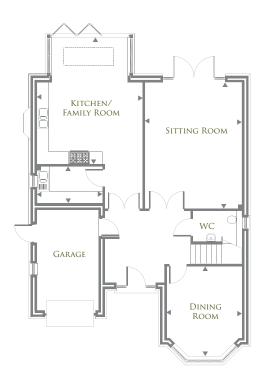

### Ground Floor

## Room Dimensions

| Ground Floor |                     |             |                | First Floor |             |               | Second Floor    |             |                 |
|--------------|---------------------|-------------|----------------|-------------|-------------|---------------|-----------------|-------------|-----------------|
|              |                     | Metric      | Imperial       |             | Metric      | Imperial      |                 | Metric      | Imperial        |
| 82           | Lounge              | 6150 x 4725 | 20'2" x 15'6"  | Bedroom 1   | 5600 x 4000 | 18′5″ x 13′2″ | Bedroom 5       | 8435 x 5140 | 27'8" x 16' 10" |
|              | Dining              | 4400 × 3500 | 14′5″ x 11′6″  | Bedroom 2   | 4275 x 4000 | 14′0″ × 13′2″ | Bedroom 6/Study | 5430 x 2970 | 17′10″ x 9′9″   |
| -            | Kitchen/Family Room | 6175 x 5150 | 20'3" × 16'11" | Bedroom 3   | 4100 x 3700 | 13′5″ x 12′2″ |                 |             |                 |
|              | Utility             | 3200 x 1800 | 10′6″ x 5′11″  | Bedroom 4   | 4400 x 3500 | 14′5″ x 11′6″ |                 |             |                 |
| 10           |                     |             |                |             |             |               |                 |             |                 |