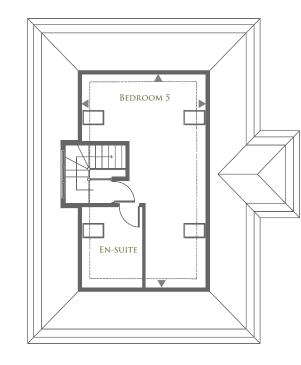

### FIRST FLOOR

Second Floor

## Room Dimensions

| Ground Floor |                     |             |                | First Floor |             |               | Second Floor    |             |                 |
|--------------|---------------------|-------------|----------------|-------------|-------------|---------------|-----------------|-------------|-----------------|
|              |                     | Metric      | Imperial       |             | Metric      | Imperial      |                 | Metric      | Imperial        |
| 82           | Lounge              | 6150 x 4725 | 20'2" x 15'6"  | Bedroom 1   | 5600 x 4000 | 18′5″ x 13′2″ | Bedroom 5       | 8435 x 5140 | 27'8" x 16' 10" |
|              | Dining              | 4400 × 3500 | 14′5″ x 11′6″  | Bedroom 2   | 4275 x 4000 | 14′0″ × 13′2″ | Bedroom 6/Study | 5430 x 2970 | 17′10″ x 9′9″   |
| -            | Kitchen/Family Room | 6175 x 5150 | 20'3" × 16'11" | Bedroom 3   | 4100 x 3700 | 13′5″ x 12′2″ |                 |             |                 |
|              | Utility             | 3200 x 1800 | 10′6″ x 5′11″  | Bedroom 4   | 4400 x 3500 | 14′5″ x 11′6″ |                 |             |                 |
| 10           |                     |             |                |             |             |               |                 |             |                 |