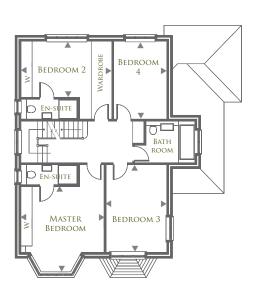

### FIRST FLOOR

Second Floor

## Room Dimensions

| Ground Floor |                     |             |                | First Floor |             |               | Second Floor    |             |                 |
|--------------|---------------------|-------------|----------------|-------------|-------------|---------------|-----------------|-------------|-----------------|
|              |                     | Metric      | Imperial       |             | Metric      | Imperial      |                 | Metric      | Imperial        |
| 82           | Lounge              | 6150 x 4725 | 20'2" x 15'6"  | Bedroom 1   | 5600 x 4000 | 18′5″ x 13′2″ | Bedroom 5       | 8435 x 5140 | 27'8" x 16' 10" |
|              | Dining              | 4400 × 3500 | 14′5″ x 11′6″  | Bedroom 2   | 4275 x 4000 | 14′0″ × 13′2″ | Bedroom 6/Study | 5430 x 2970 | 17′10″ x 9′9″   |
| -            | Kitchen/Family Room | 6175 x 5150 | 20'3" × 16'11" | Bedroom 3   | 4100 x 3700 | 13′5″ x 12′2″ |                 |             |                 |
|              | Utility             | 3200 x 1800 | 10′6″ x 5′11″  | Bedroom 4   | 4400 x 3500 | 14′5″ x 11′6″ |                 |             |                 |
| 10           |                     |             |                |             |             |               |                 |             |                 |