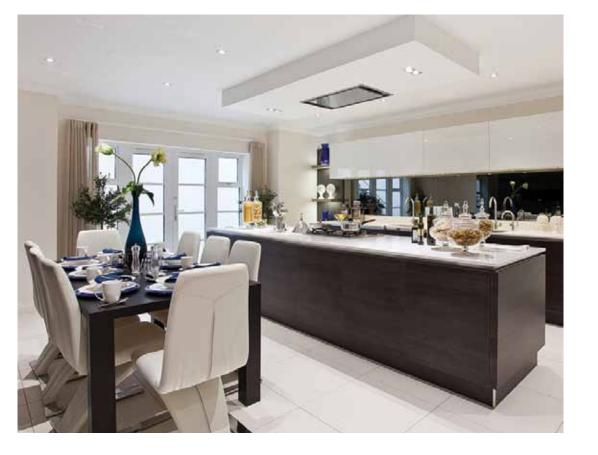

#### KITCHENS

Bespoke German kitchens incorporating Integrated Siemens appliances:
Dishwasher, Double Oven / Combination Microwave, 5-ring Gas Hob, Extractor, Fridge and Freezer Filtered Hot and Cold Water Tap Sink with Mixer Tap Stone Worktops
LED Lighting

T: 01923 608373

E: Newhomes@imagine-group.co.uk

T: 020 8954 8626 E: newhomes@prestonbennett.co.uk These details are correct at the time of printing but are subject to changes to accommodate manufacturing alteration when substituation of alternative items may take place. Elevation treatments, brickwork colour, positions, handing of design may be subject to alteration. Dimensions quoted and Artist's impressions are for illustrated purposes only. Internal photographs are taken from a similar development completed by Bridgewood Plc.