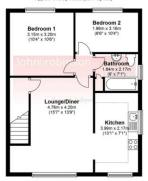

#### First Floor Flat Approx. 51.8 sq. metres (557.1 sq. feet)

Total area: approx. 51.8 sq. metres (557.1 sq. feet)

Floorplan Created By UIK Energy Assessors Ltd.

Every Effort has been made to ensure the accuracy of measurements, Floorplans are for reference only and should only be used as such. All measurements are at maximums into bays and wardrobes etc.