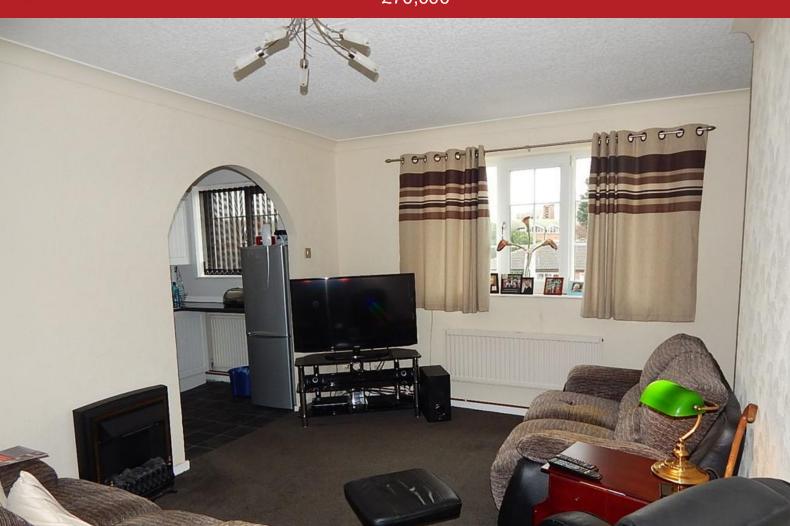

### LOUNGE/DINING ROOM

15' 7" x 13' 9" (4.76m x 4.2m) Max This front facing reception room has radiator, coving and uPVC double glazed window.