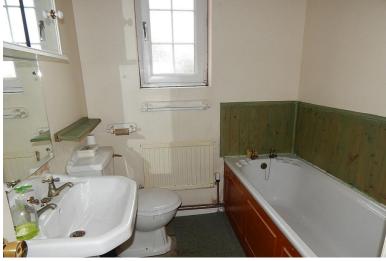

#### **BATHROOM**

6' 0" x 7' 1" (1.84m x 2.17m) Max Having a white three piece suite comprising close coupled wc, pedestal wash hand basin and panelled bath, radiator and uPVC double glazed window.