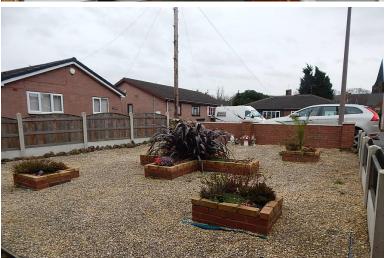

# **GARDENS AND GROUNDS**

The first floor apartment has the front garden. This is enclosed and laid mainly to gravel.

There is a shared pathway which gives access to the front entrance door.