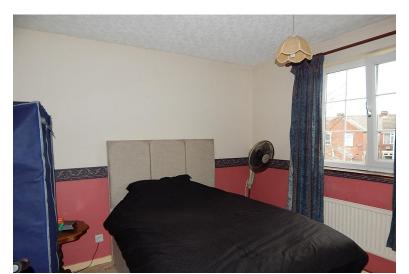

#### **BEDROOM 1**

10' 4"  $\times$  10' 6" (3.16m  $\times$  3.22m) Max This rear facing double bedroom has radiator and uPVC double glazed window.

# **BEDROOM 2**

 $6'\ 7"\ x\ 10'\ 4"\ (2.02m\ x\ 3.16m)$  Max This rear facing bedroom has radiator and uPVC double glazed window.