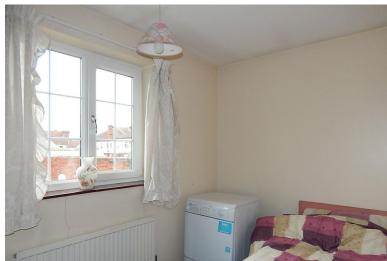

#### **BEDROOM 1**

10' 4"  $\times$  10' 6" (3.16m  $\times$  3.22m) Max This rear facing double bedroom has radiator and uPVC double glazed window.

# **BEDROOM 2**

 $6'\ 7"\ x\ 10'\ 4"\ (2.02m\ x\ 3.16m)$  Max This rear facing bedroom has radiator and uPVC double glazed window.