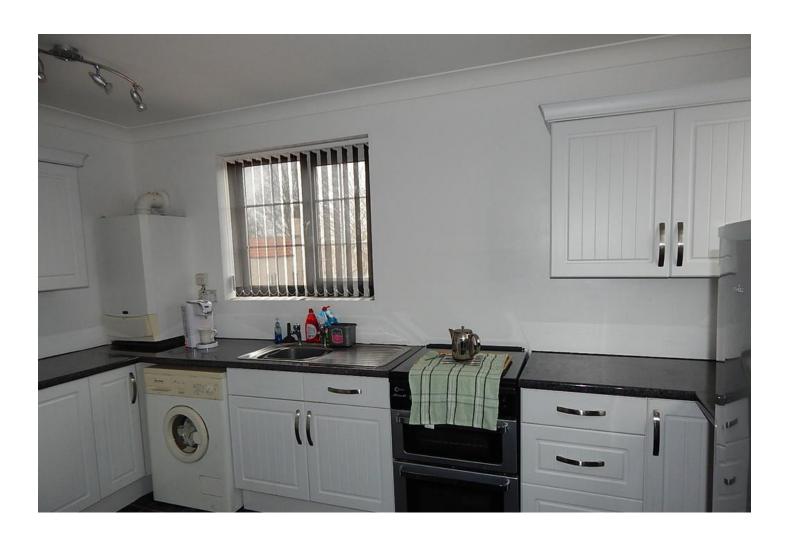

#### **KITCHEN**

13' 1" x 7' 2" (3.99m x 2.2m) Max Having a range of white wall and base units, roll edge work surfaces and stainless steel sink unit, radiator and uPVC

double glazed windows. Recesses are provided for cooker and washer.