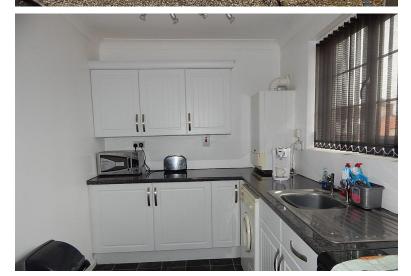

#### **KITCHEN**

13' 1" x 7' 2" (3.99m x 2.2m) Max Having a range of white wall and base units, roll edge work surfaces and stainless steel sink unit, radiator and uPVC

double glazed windows. Recesses are provided for cooker and washer.