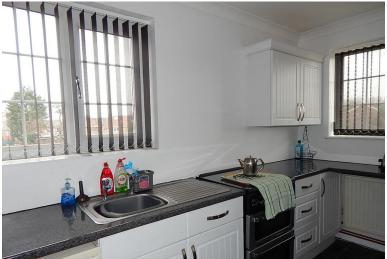

#### **KITCHEN**

13' 1" x 7' 2" (3.99m x 2.2m) Max Having a range of white wall and base units, roll edge work surfaces and stainless steel sink unit, radiator and uPVC

double glazed windows. Recesses are provided for cooker and washer.