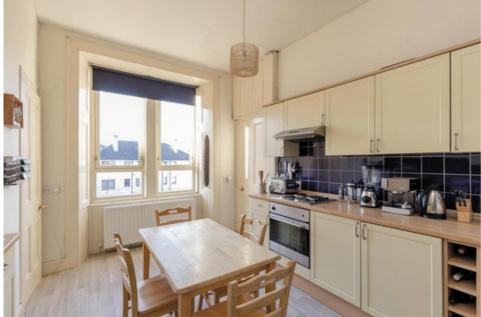

The accommodation extends to a well-kept communal stairwell accessed via a secure door, a private vestibule accessed via twin leaf storm doors, a welcoming reception hallway with walk-in storage cupboard off and a fabulous front facing lounge with feature fireplace, broad four section bay window formation and an invaluable walk-in storage cupboard off. Also front facing is a good sized double bedroom. The kitchen, at the rear, is fitted with an extensive range of base and wall mounted units with integrated electric oven and hob. There is ample space for a

dining table and chairs and access to an adjacent utility room. The accommodation is completed by a well-appointed bathroom comprising a white three piece suite with electric shower over bath. Further benefits include a system of gas fired central heating and there is access to a residents' garden area at the rear