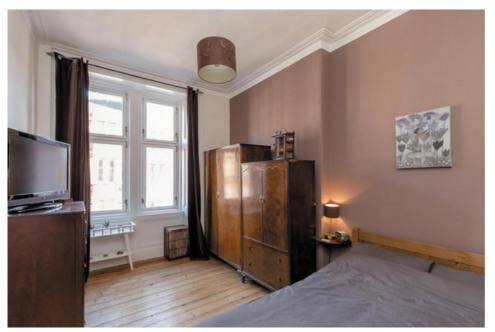

The accommodation extends to a well-kept communal stairwell accessed via a secure door, a private vestibule accessed via twin leaf storm doors, a welcoming reception hallway with walk-in storage cupboard off and a fabulous front facing lounge with feature fireplace, broad four section bay window formation and an invaluable walk-in storage cupboard off. Also front facing is a good sized double bedroom. The kitchen, at the rear, is fitted with an extensive range of base and wall mounted units with integrated electric oven and hob. There is ample space for a