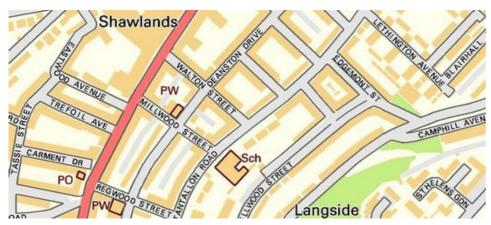

## **Travel Directions**

From Pacitti Jones office in Shawlands, turn right into Regwood Street and at the junction with Deanston Drive turn left. Continue along and take the second turning on the right into Walton Street where the property sits along on the right hand