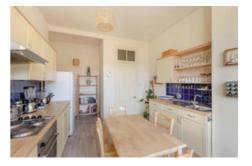

The accommodation extends to a well-kept communal stairwell accessed via a secure door, a private vestibule accessed via twin leaf storm doors, a welcoming reception hallway with walk-in storage cupboard off and a fabulous front facing lounge with feature fireplace, broad four section bay window formation and an invaluable walk-in storage cupboard off. Also front facing is a good sized double bedroom. The kitchen, at the rear, is fitted with an extensive range of base and wall mounted units with integrated electric oven and hob. There is ample space for a

dining table and chairs and access to an adjacent utility room. The accommodation is completed by a well-appointed bathroom comprising a white three piece suite with electric shower over bath. Further benefits include a system of gas fired central heating and there is access to a residents' garden area at the rear