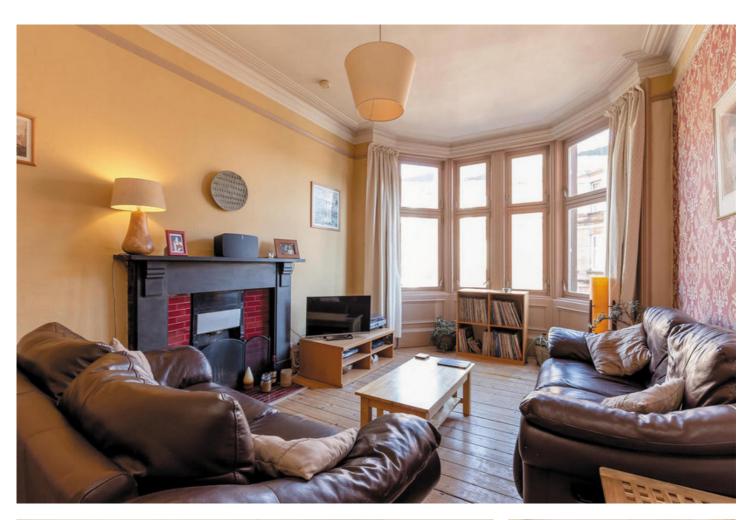

The accommodation extends to a well-kept communal stairwell accessed via a secure door, a private vestibule accessed via twin leaf storm doors, a welcoming reception hallway with walk-in storage cupboard off and a fabulous front facing lounge with feature fireplace, broad four section bay window formation and an invaluable walk-in storage cupboard off. Also front facing is a good sized double bedroom. The kitchen, at the rear, is fitted with an extensive range of base and wall mounted units with integrated electric oven and hob. There is ample space for a