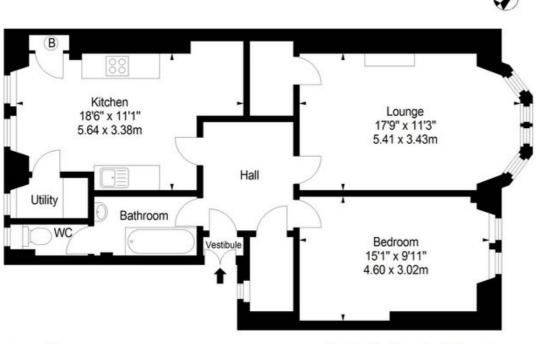

The accommodation extends to a well-kept communal stairwell accessed via a secure door, a private vestibule accessed via twin leaf storm doors, a welcoming reception hallway with walk-in storage cupboard off and a fabulous front facing lounge with feature fireplace, broad four section bay window formation and an invaluable walk-in storage cupboard off. Also front facing is a good sized double bedroom. The kitchen, at the rear, is fitted with an extensive range of base and wall mounted units with integrated electric oven and hob. There is ample space for a

dining table and chairs and access to an adjacent utility room. The accommodation is completed by a well-appointed bathroom comprising a white three piece suite with electric shower over bath. Further benefits include a system of gas fired central heating and there is access to a residents' garden area at the rear

## Key Features

- Large one bedroom flat with dining kitchen
- Superb first purchase/ investment property
- Many period features
- Central location

Second Floor For identification only. Not to scale.