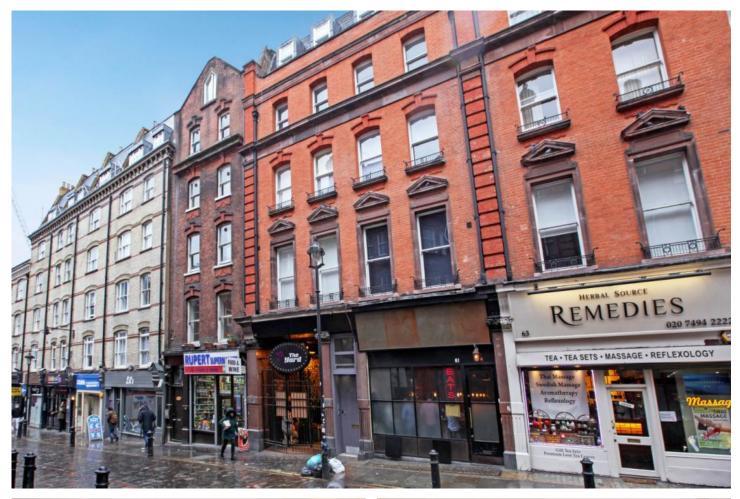

RUPERT STREET, LONDON, W1D £535,000 LEASEHOLD

A NEWLY REFURBISHED FIRST FLOOR STUDIO FLAT IN EXCELLENT CONDITION WITH A MEZZANINE SLEEPING DECK IN A PERIOD PROPERTY IN THE HEART OF LONDON'S FASCINATING AND LIVELY SOHO DISTRICT.

## **DESCRIPTION:**

The apartment overlooks Rupert Street and has lovely large windows providing abundant natural light. Wood floors, a modern kitchen and shower room all make this a perfect London base.

The common parts have all been upgraded and refurbished recently.

The property is found on Rupert Street near the junction with Brewer Street giving great access to all the retail, entertainment and dining opportunities of London's West End.