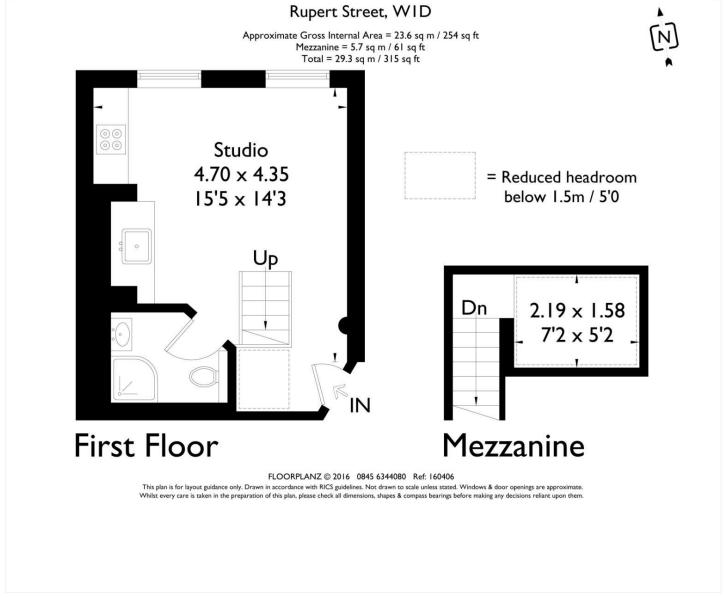

Service Charge: £1500 PA approx. Ground Rent: £250 PA approx.

This floorplan is for illustration purposes only and is not to scale. The position and size of doors, windows, appliances and other features are approximate.