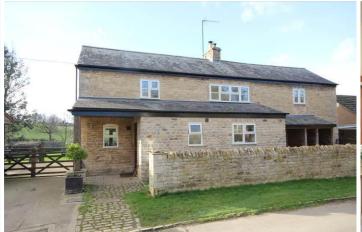

## **Welland House**

Shotley Harringworth Northamptonshire NN17 3AG

A detached stone property with delightful countryside views and of the Harringworth viaduct. Located in the heart of the Welland Valley within a charming hamlet on the edge of a village. Retaining many character features such as exposed beams, exposed stone work and wood burners. To front of the property is a walled area, wood store, shed and off road parking, to the side of the property there is a yard with stables and barn/car ports, to the rear a lawned garden backing on to paddock fields. The accommodation comprises of hallway, cloakroom, utility room, sitting room with wood burner, garden room, open plan kitchen/dining room with contemporary wood burner, three bedrooms and a family bathroom. The property has great potential for extension STPP, plans have previously been drawn up to make the property into a five bedroom home.