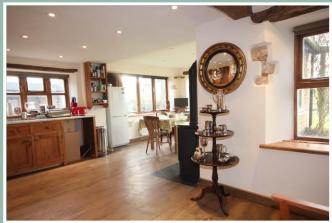

A detached stone property with delightful countryside views and of the Harringworth viaduct. Located in the heart of the Welland Valley within a charming hamlet on the edge of a village. Retaining many character features such as exposed beams, exposed stone work and wood burners. To front of the property is a walled area, wood store, shed and off road parking, to the side of the property there is a yard with stables and barn/car ports, to the rear a lawned garden backing on to paddock fields. The accommodation comprises of hallway, cloakroom, utility room, sitting room with wood burner, garden room, open plan kitchen/dining room with contemporary wood burner, three bedrooms and a family bathroom. The property has great potential for extension STPP, plans have previously been drawn up to make the property into a five bedroom home.