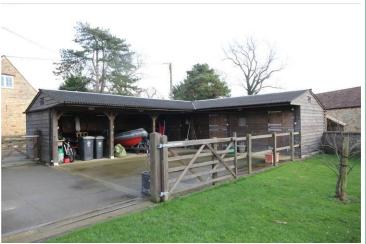

A detached stone property with delightful countryside views and of the Harringworth viaduct. Located in the heart of the Welland Valley within a charming hamlet on the edge of a village. Retaining many character features such as exposed beams, exposed stone work and wood burners. To front of the property is a walled area, wood store, shed and off road parking, to the side of the property there is a yard with stables and barn/car ports, to the rear a lawned garden backing on to paddock fields. The accommodation comprises of hallway, cloakroom, utility room, sitting room with wood burner, garden room, open plan kitchen/dining room with contemporary wood burner, three bedrooms and a family bathroom. The property has great potential for extension STPP, plans have previously been drawn up to make the property into a five bedroom home.

AGENTS NOTE: Grass livery is available in the village, and would provide an ideal grazing option to accompany the stables that are with the property.

**Ground Floor** 

First Floor

Illustration for identification purposes only, measurements are approximate, not to scale.