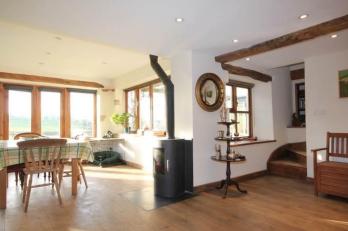

A detached stone property with delightful countryside views and of the Harringworth viaduct. Located in the heart of the Welland Valley within a charming hamlet on the edge of a village. Retaining many character features such as exposed beams, exposed stone work and wood burners. To front of the property is a walled area, wood store, shed and off road parking, to the side of the property there is a yard with stables and barn/car ports, to the rear a lawned garden backing on to paddock fields. The accommodation comprises of hallway, cloakroom, utility room, sitting room with wood burner, garden room, open plan kitchen/dining room with contemporary wood burner, three bedrooms and a family bathroom. The property has great potential for extension STPP, plans have previously been drawn up to make the property into a five bedroom home.