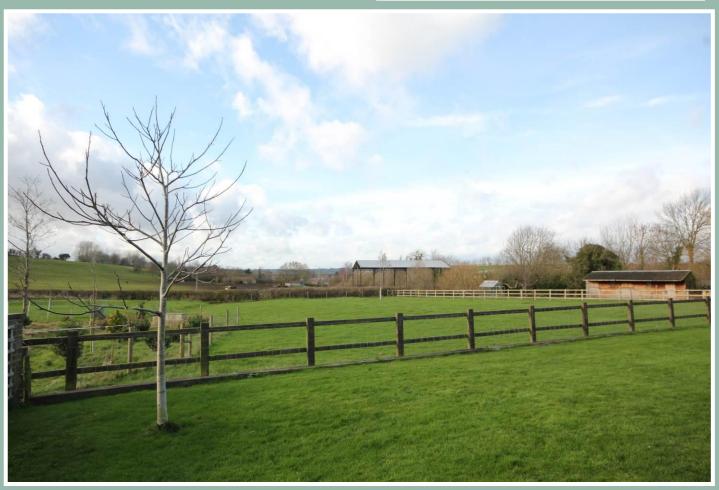

A detached stone property with delightful countryside views and of the Harringworth viaduct. Located in the heart of the Welland Valley within a charming hamlet on the edge of a village. Retaining many character features such as exposed beams, exposed stone work and wood burners. To front of the property is a walled area, wood store, shed and off road parking, to the side of the property there is a yard with stables and barn/car ports, to the rear a lawned garden backing on to paddock fields. The accommodation comprises of hallway, cloakroom, utility room, sitting room with wood burner, garden room, open plan kitchen/dining room with contemporary wood burner, three bedrooms and a family bathroom. The property has great potential for extension STPP, plans have previously been drawn up to make the property into a five bedroom home.

AGENTS NOTE: Grass livery is available in the village, and would provide an ideal grazing option to accompany the stables that are with the property.

**Ground Floor** 

First Floor

Illustration for identification purposes only, measurements are approximate, not to scale.