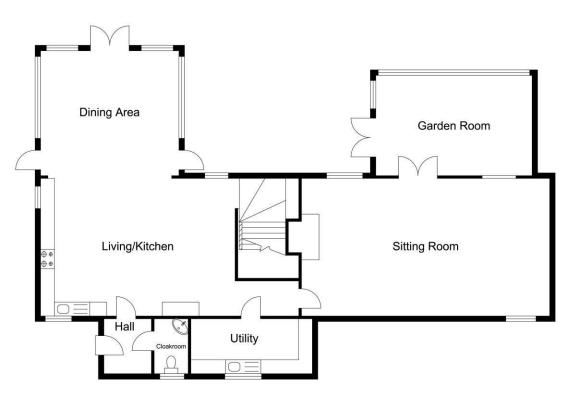

AGENTS NOTE: Grass livery is available in the village, and would provide an ideal grazing option to accompany the stables that are with the property.

**Ground Floor** 

First Floor

Illustration for identification purposes only, measurements are approximate, not to scale.

IMPORTANT: we would like to inform prospective purchasers that these sales particulars have been prepared as a general guide only. A detailed survey has not been carried out, nor the services, appliances and fittings tested. Room sizes should not be relied upon for furnishing purposes and are approximate. If floor plans are included, they are for guidance only and illustration purposes only and may not be to scale. If there are any important matters likely to affect your decision to buy, please contact us before viewing the property.