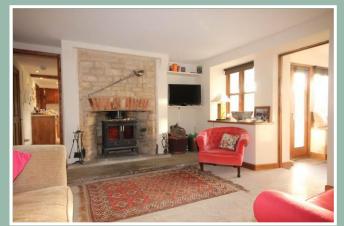

A detached stone property with delightful countryside views and of the Harringworth viaduct. Located in the heart of the Welland Valley within a charming hamlet on the edge of a village. Retaining many character features such as exposed beams, exposed stone work and wood burners. To front of the property is a walled area, wood store, shed and off road parking, to the side of the property there is a yard with stables and barn/car ports, to the rear a lawned garden backing on to paddock fields. The accommodation comprises of hallway, cloakroom, utility room, sitting room with wood burner, garden room, open plan kitchen/dining room with contemporary wood burner, three bedrooms and a family bathroom. The property has great potential for extension STPP, plans have previously been drawn up to make the property into a five bedroom home.