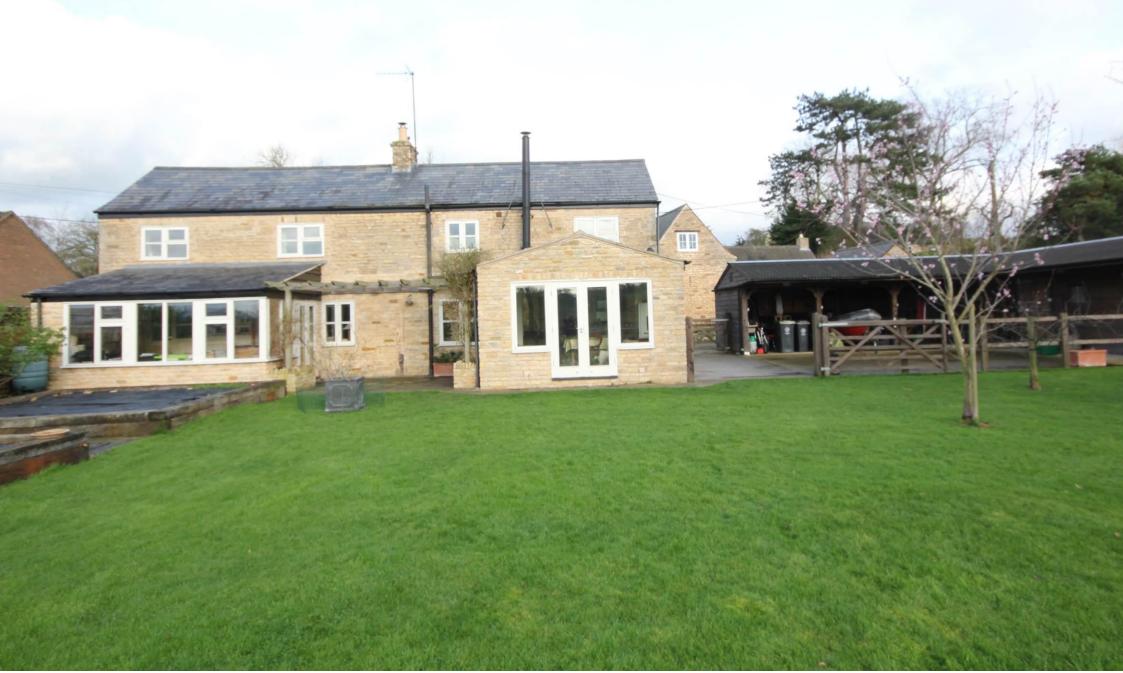

A detached stone property with delightful countryside views and of the Harringworth viaduct. Located in the heart of the Welland Valley within a charming hamlet on the edge of a village. Retaining many character features such as exposed beams, exposed stone work and wood burners. To front of the property is a walled area, wood store, shed and off road parking, to the side of the property there is a yard with stables and barn/car ports, to the rear a lawned garden backing on to paddock fields. The accommodation comprises of hallway, cloakroom, utility room, sitting room with wood burner, garden room, open plan kitchen/dining room with contemporary wood burner, three bedrooms and a family bathroom. The property has great potential for extension STPP, plans have previously been drawn up to make the property into a five bedroom home.

AGENTS NOTE: Grass livery is available in the village, and would provide an ideal grazing option to accompany the stables that are with the property.

**Ground Floor** 

First Floor

Illustration for identification purposes only, measurements are approximate, not to scale.