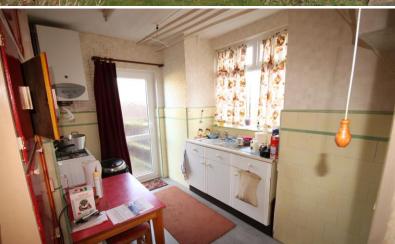

This property provides scope for a refurbishment project to modernize throughout including the installation of a heating system, although there is already a gas supply to the property.

Good sized accommodation with straightforward layout with rear access direct to the garden from both the dining room and rear door from the kitchen.

## **Ground Floor** Porch Living Room 4.60m x 3.30m (15'1" x 10'10") Hall <del>4.90m</del> x 2.20m <del>(16</del>1" x 7'2") Dining Room Kitchen 4.30m x 3.30m (14'1" x 10'10") (10'7" x 7'3")