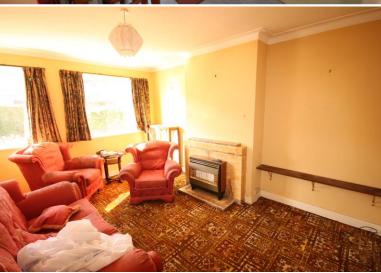

This property provides scope for a refurbishment project to modernize throughout including the installation of a heating system, although there is already a gas supply to the property.

Good sized accommodation with straightforward layout with rear access direct to the garden from both the dining room and rear door from the kitchen.

## **Ground Floor** Porch Living Room 4.60m x 3.30m (15'1" x 10'10") Hall <del>4.90m</del> x 2.20m <del>(16</del>1" x 7'2") Dining Room Kitchen 4.30m x 3.30m (14'1" x 10'10") (10'7" x 7'3")