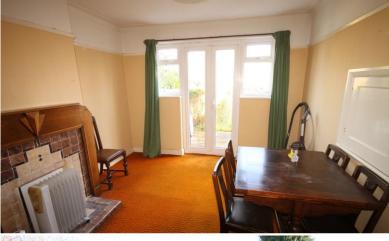

This property provides scope for a refurbishment project to modernize throughout including the installation of a heating system, although there is already a gas supply to the property.

Good sized accommodation with straightforward layout with rear access direct to the garden from both the dining room and rear door from the kitchen.

## **Ground Floor** Porch Living Room 4.60m x 3.30m (15'1" x 10'10") Hall <del>4.90m</del> x 2.20m <del>(16</del>1" x 7'2") Dining Room Kitchen 4.30m x 3.30m (14'1" x 10'10") (10'7" x 7'3")