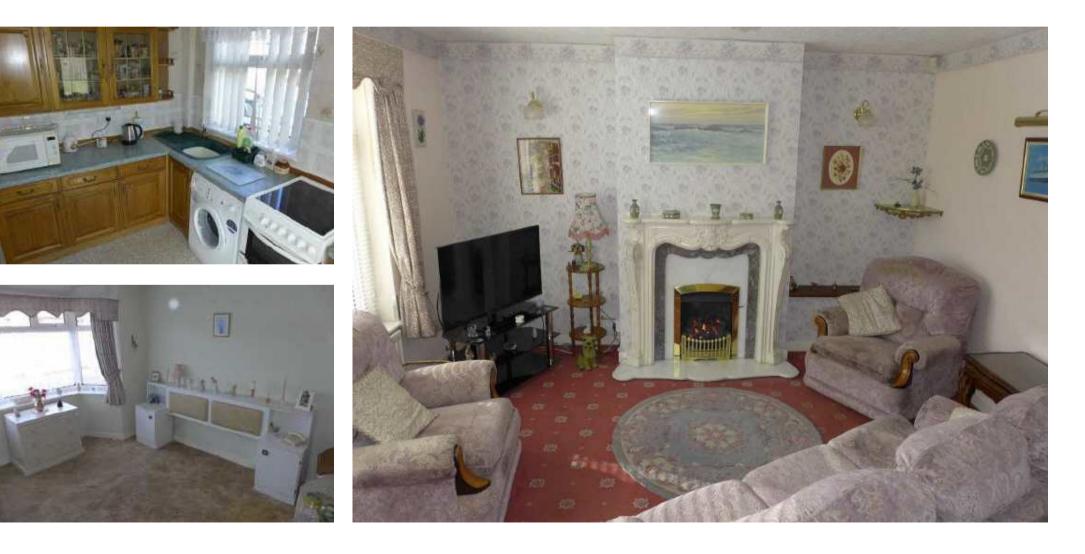

#### Lounge 14'3" x 12'5" (4.34m x 3.78m)

Upvc double-glazed window. Radiator. Marble fireplace with a living effect gas fire as fitted. TV point.

#### Kitchen 9'3" x 9'1" (2.82m x 2.77m)

2 Upvc double-glazed windows. Radiator. Wall mounted gas boiler serving the central heating and

domestic hot water systems. Range of fitted units comprising a single drainer sink unit with work surfaces adjacent. There are base units under with cupboards and drawers. Wall cabinets over with under lighting and matching glass fronted display cabinets.