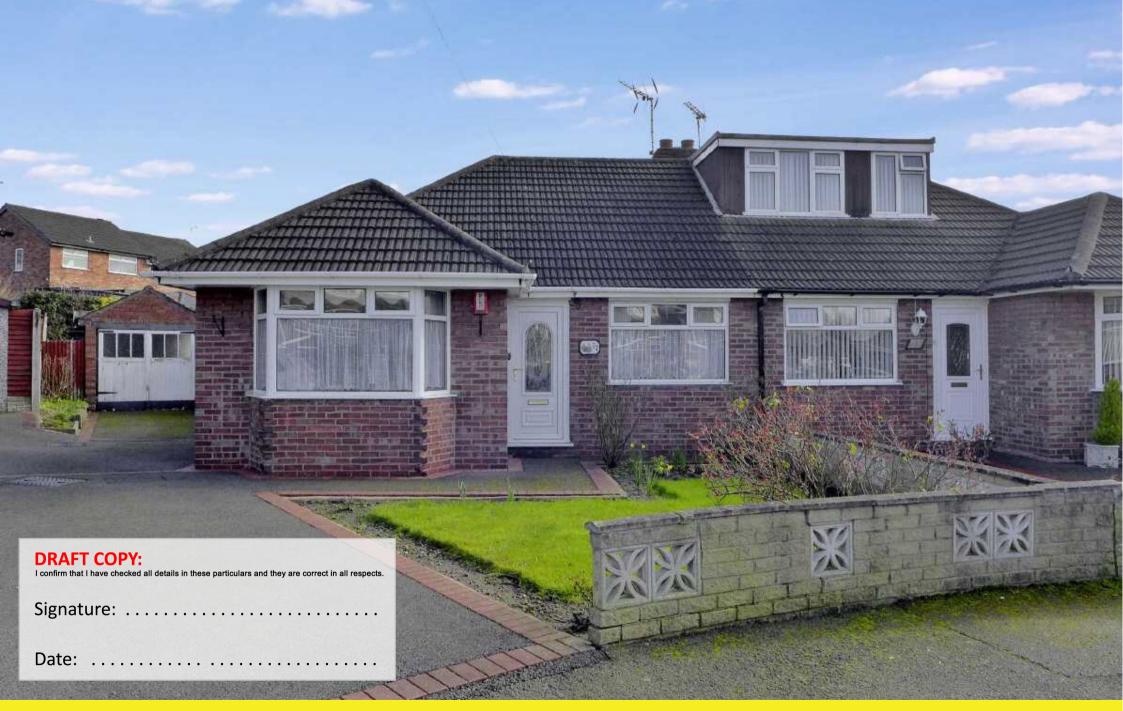

# 77 Merrills Avenue, Crewe, Cheshire, CW2 8SP

# £129,950

This well presented bungalow stands in large private gardens and is ideally placed at the head of a cul-de-sac. The property needs some updating but has a gas central heating system and Upvc double-glazed windows. The well planned accommodation includes an entrance hall, lounge, kitchen, conservatory, two bedrooms and bathroom. The area is well placed for access to the centre of Crewe, including many of the area's major employers. There are local shops and services close-by and the Queen's Park is also situated nearby. We would draw your attention in particular to the gardens which allow plenty of off road parking and really are an excellent feature of the property. There are very private gardens which are mainly lawned and would be ideal for a keen gardener.

#### Externally

The property is approached over a tarmacadam driveway which has been installed in conjunction with the neighbouring property and provides access to the detached garage whilst providing off road parking. There is a neat front garden with borders. The rear garden is what we think will interest you. It is very large and private being mainly laid to lawn with well stocked borders and includes a patio area. The gardens are enclosed by timber panel fencing and mature hedges.