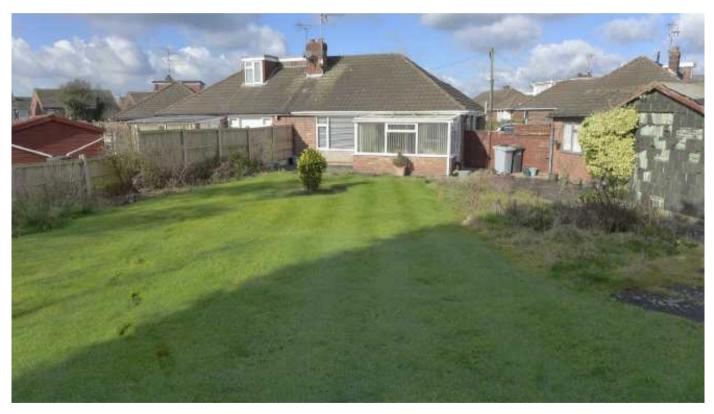

#### Externally

The property is approached over a tarmacadam driveway which has been installed in conjunction with the neighbouring property and provides access to the detached garage whilst providing off road parking. There is a neat front garden with borders. The rear garden is what we think will interest you. It is very large and private being mainly laid to lawn with well stocked borders and includes a patio area. The gardens are enclosed by timber panel fencing and mature hedges.