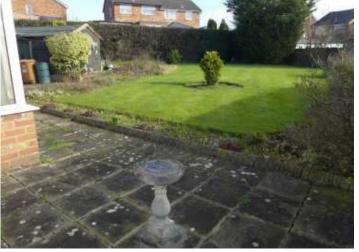

#### Externally

The property is approached over a tarmacadam driveway which has been installed in conjunction with the neighbouring property and provides access to the detached garage whilst providing off road parking. There is a neat front garden with borders. The rear garden is what we think will interest you. It is very large and private being mainly laid to lawn with well stocked borders and includes a patio area. The gardens are enclosed by timber panel fencing and mature hedges.