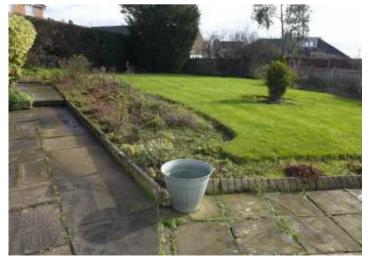

#### Externally

The property is approached over a tarmacadam driveway which has been installed in conjunction with the neighbouring property and provides access to the detached garage whilst providing off road parking. There is a neat front garden with borders. The rear garden is what we think will interest you. It is very large and private being mainly laid to lawn with well stocked borders and includes a patio area. The gardens are enclosed by timber panel fencing and mature hedges.