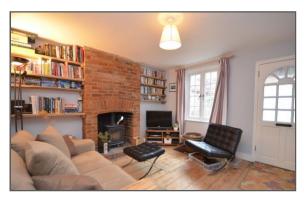

The part glazed wooden front door opens into the light and airy living room which features exposed wood floorboards and fabulous exposed brick fireplace with wood burning stove. This leads through to the rear aspect kitchen/breakfast room with space for a good-sized table and ample cupboards and units with slate flooring. A stairway leads down to the cellar, which makes for ideal storage or a hobby room though height is restricted.