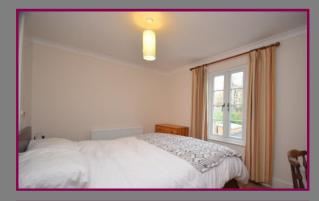

From the kitchen there is an inner lobby with door to outside as well as to the bathroom with modern white three-piece suite and vaulted ceiling.

On the first floor there are two double bedrooms, both with exposed wood floorboards and wood panelled doors.