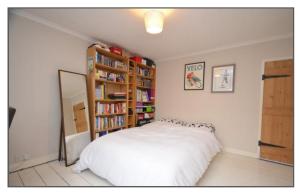

From the kitchen there is an inner lobby with door to outside as well as to the bathroom with modern white three-piece suite and vaulted ceiling.

On the first floor there are two double bedrooms, both with exposed wood floorboards and wood panelled doors.