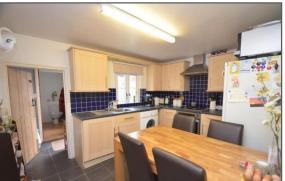

The part glazed wooden front door opens into the light and airy living room which features exposed wood floorboards and fabulous exposed brick fireplace with wood burning stove. This leads through to the rear aspect kitchen/breakfast room with space for a good-sized table and ample cupboards and units with slate flooring. A stairway leads down to the cellar, which makes for ideal storage or a hobby room though height is restricted.