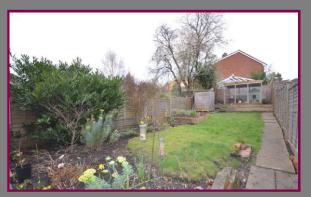

Outside there is a small planted area to the front, side access and approx 65 ft private rear garden enclosed by panel fencing. A patio seating area adjoins the property and steps up to the lawned garden. There is a flower and shrub border and two timber garden sheds.