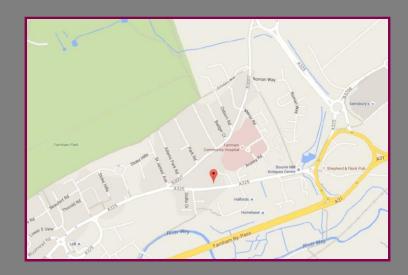

## Location

Guildford Road is ideally situated on the edge of the Georgian town centre of Farnham just 1/4mile from the park and within walking distance of the railway station. The town offers comprehensive shopping facilities together with well-regarded schools, cultural and leisure pursuits. Farnham mainline station serves London Waterloo within the hour. Access to the M3 can be gained via the A331 and the A3 can be joined at Guildford via the A31.