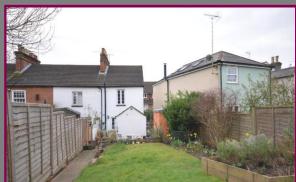

Outside there is a small planted area to the front, side access and approx 65 ft private rear garden enclosed by panel fencing. A patio seating area adjoins the property and steps up to the lawned garden. There is a flower and shrub border and two timber garden sheds.