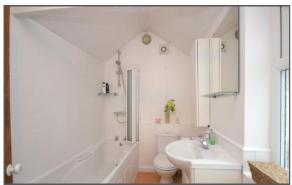

From the kitchen there is an inner lobby with door to outside as well as to the bathroom with modern white three-piece suite and vaulted ceiling.

On the first floor there are two double bedrooms, both with exposed wood floorboards and wood panelled doors.