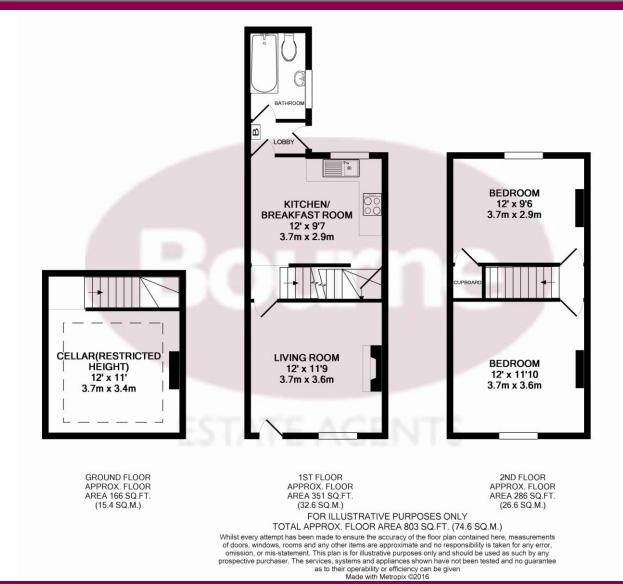

## Floor Plan

The part glazed wooden front door opens into the light and airy living room which features exposed wood floorboards and fabulous exposed brick fireplace with wood burning stove. This leads through to the rear aspect kitchen/breakfast room with space for a good-sized table and ample cupboards and units with slate flooring. A stairway leads down to the cellar, which makes for ideal storage or a hobby room though height is restricted.

From the kitchen there is an inner lobby with door to outside as well as to the bathroom with modern white three-piece suite and vaulted ceiling.

On the first floor there are two double bedrooms, both with exposed wood floorboards and wood panelled doors.