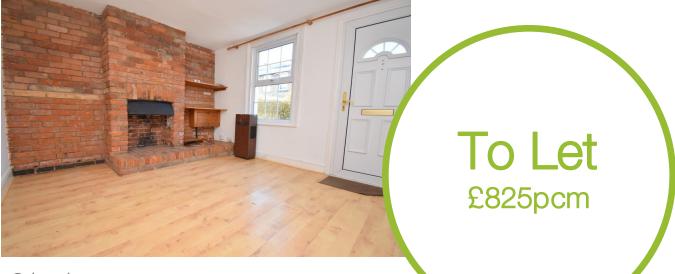

#### LOUNGE/DINER

11' 02" x 11' 05" (3.4m x 3.48m)

KITCHEN 7' 11" x 11' 06" (2.41m x 3.51m)

LOBBY 3' 03" x 4' 00" (0.99m x 1.22m)

BATHROOM 4' 08" x 6' 03" (1.42m x 1.91m)

LANDING Not measured

BEDROOM ONE 11' 01" x 11' 05" (3.38m x 3.48m)