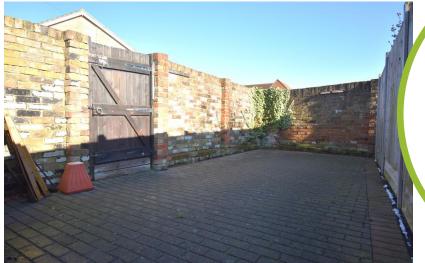

#### OUTSIDE

To the front of the property there is a small raised garden which is mainly laid to lawn with a path leading to the front door.

To the rear of the property the property has been finished in a courtyard style and also has a small shed.

As previously stated, there is an area to the side of the property which is used as non-allocated parking and used on a first come, first serve basis. Please note that there is not any specific space with this property.