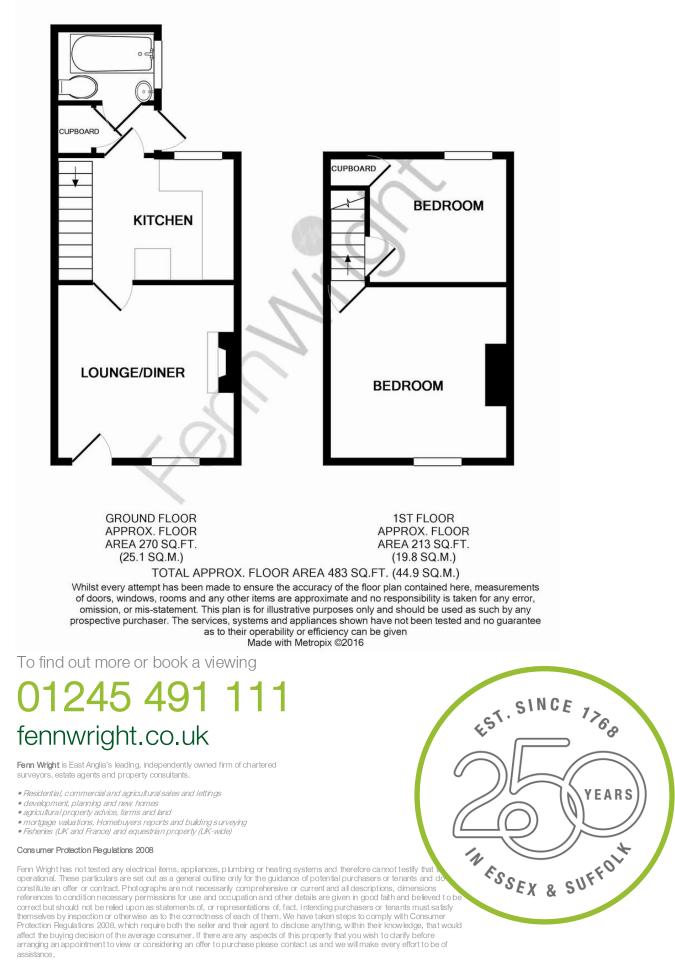

# Some details

A unfurnished two bedroom end terraced house, situated on the periphery of Chelmsford City Centre and only a short walk from the railway station.

The accommodation comprises: lounge/diner, kitchen, rear lobby and a ground floor bathroom. To the first floor there are two bedrooms.

#### LOUNGE/DINER

11' 02" x 11' 05" (3.4m x 3.48m)

KITCHEN 7' 11" x 11' 06" (2.41m x 3.51m)

LOBBY 3' 03" x 4' 00" (0.99m x 1.22m)

BATHROOM 4' 08" x 6' 03" (1.42m x 1.91m)

LANDING Not measured

BEDROOM ONE 11' 01" x 11' 05" (3.38m x 3.48m)

BEDROOM TWO 8' 01" x 8' 11" (2.46m x 2.72m)