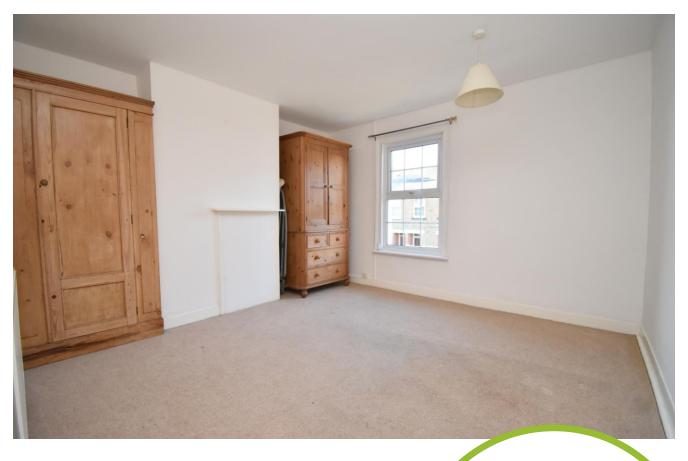

#### LOUNGE/DINER

11' 02" x 11' 05" (3.4m x 3.48m)

KITCHEN 7' 11" x 11' 06" (2.41m x 3.51m)

LOBBY 3' 03" x 4' 00" (0.99m x 1.22m)

BATHROOM 4' 08" x 6' 03" (1.42m x 1.91m)

LANDING Not measured

BEDROOM ONE 11' 01" x 11' 05" (3.38m x 3.48m)

BEDROOM TWO 8' 01" x 8' 11" (2.46m x 2.72m)