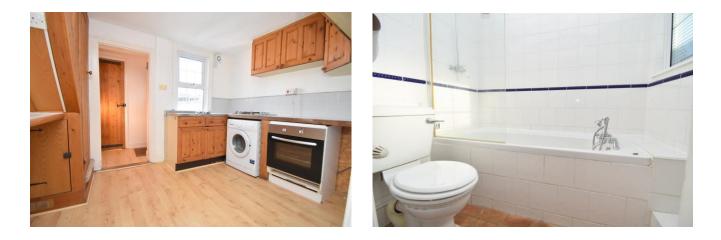

# Some details

A unfurnished two bedroom end terraced house, situated on the periphery of Chelmsford City Centre and only a short walk from the railway station.

The accommodation comprises: lounge/diner, kitchen, rear lobby and a ground floor bathroom. To the first floor there are two bedrooms.

#### LOUNGE/DINER

11' 02" x 11' 05" (3.4m x 3.48m)

KITCHEN 7' 11" x 11' 06" (2.41m x 3.51m)

LOBBY 3' 03" x 4' 00" (0.99m x 1.22m)

BATHROOM 4' 08" x 6' 03" (1.42m x 1.91m)

LANDING Not measured

BEDROOM ONE 11' 01" x 11' 05" (3.38m x 3.48m)