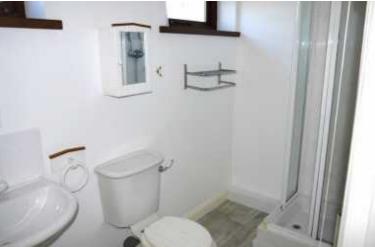

#### **Shower Room**

Low level wc, wash hand basin. Shower cubicle with overhead shower.