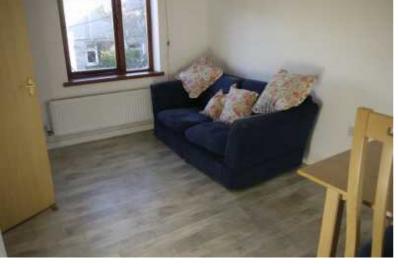

## Open Plan Lounge/Diner/Kitchen

Lounge/Dining Area 5.04m x 2.66m (16'6" x 8'9")
Radiator