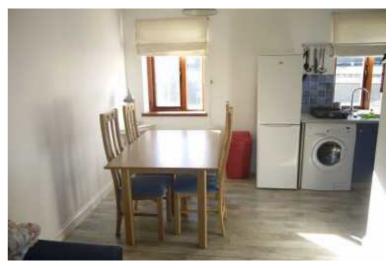

## Open Plan Lounge/Diner/Kitchen

Lounge/Dining Area 5.04m x 2.66m (16'6" x 8'9")
Radiator

### Kitchen Area 1.87m x 1.74m (6'2" x 5'9")

A range of wall and base units with matching worksurfaces. Stainless steel sink, inset electric hob with extractor hood over. Automatic washing machine, upright fridge/freezer, microwave.