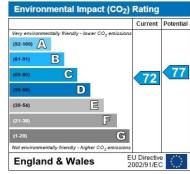

# **BPARRY**

FLAT 3, TY CORNEL, PORTHMADOG O.I.R.O £79,000 REFERENCE: 22146

- 1 BEDROOM FIST FLOOR FLAT
- TOWN CENTRE LOCATION
- GAS FIRED CENTRAL HEATING
- OFF ROAD PARKING
- IDEAL BUY TO LET OPPORTUNITY
- EPC RATING C