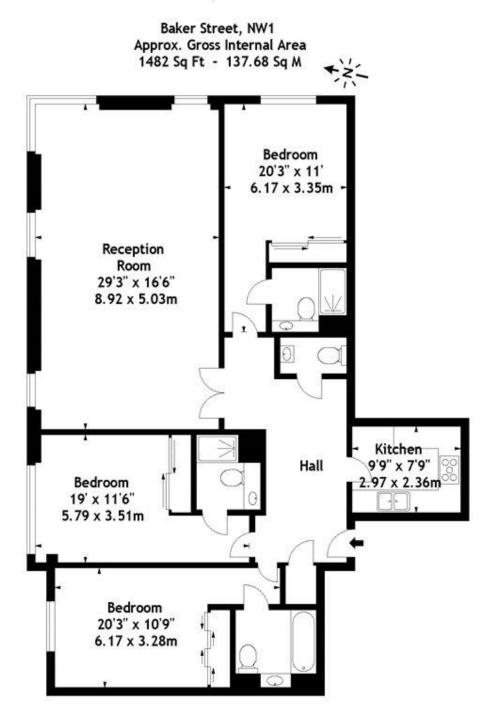

#### **ACCOMMODATION**

- Reception Room
- Kitchen
- Principal Bedroom (with En-Suite Bathroom)
- 2 Further Bedrooms (both with En-Suite Bathrooms)
- Guest Cloakroom

## Fourth Floor

Measured in accordance with RICS guidelines. Every attempt is made to ensure accuracy, however all measurements are approximate. This floor plan is for illustrative purposes only and is not to scale.