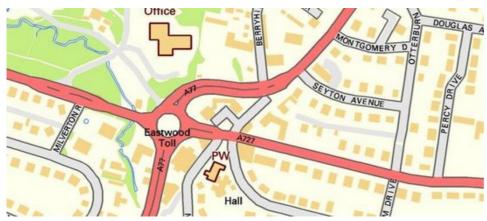

## **Travel Directions**

Travelling southbound on Kilmarnock Road, continue onto Fenwick Road heading towards Eastwood Toll. At the toll take the first exit onto Eastwoodmains Road then first left into Fenwick Place where the entrance to McLaren Court sits on the left hand side.