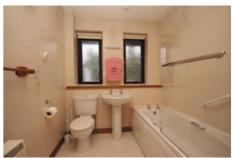

The accommodation in brief extends to a well-kept communal stairway accessed via secure door, entrance hallway with deep walk in storage cupboard off and hatch over to an invaluable attic storage area, a front facing lounge/dining area, an extensively fitted kitchen with under pelmet lighting and integrated electric oven/hob, spacious double bedroom with in built fitted wardrobes and a well appointed, fully tiled bathroom comprising off a white three piece suite with electric shower over bath.