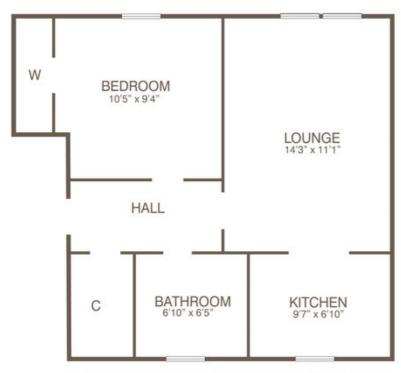

The accommodation in brief extends to a well-kept communal stairway accessed via secure door, entrance hallway with deep walk in storage cupboard off and hatch over to an invaluable attic storage area, a front facing lounge/dining area, an extensively fitted kitchen with under pelmet lighting and integrated electric oven/hob, spacious double bedroom with in built fitted wardrobes and a well appointed, fully tiled bathroom comprising off a white three piece suite with electric shower over bath.

## Key Features

- One bedroom retirement flat
- Prime first floor position
- Open views to front and rear
- 24 Hour careline service
- On site warden
- Sought after and convenient development

FLOORPLANS ARE INDICATIVE ONLY - NOT TO SCALE