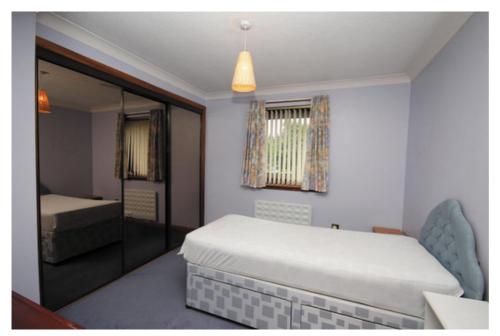

The accommodation in brief extends to a well-kept communal stairway accessed via secure door, entrance hallway with deep walk in storage cupboard off and hatch over to an invaluable attic storage area, a front facing lounge/dining area, an extensively fitted kitchen with under pelmet lighting and integrated electric oven/hob, spacious double bedroom with in built fitted wardrobes and a well appointed, fully tiled bathroom comprising off a white three piece suite with electric shower over bath.