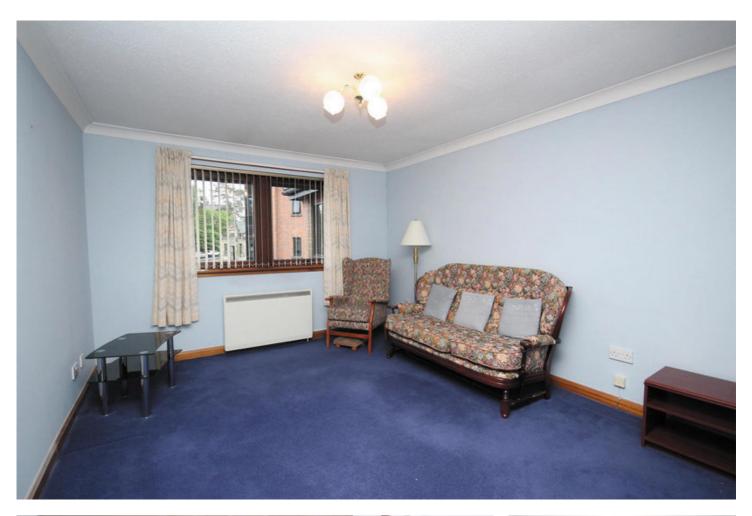

The accommodation in brief extends to a well-kept communal stairway accessed via secure door, entrance hallway with deep walk in storage cupboard off and hatch over to an invaluable attic storage area, a front facing lounge/dining area, an extensively fitted kitchen with under pelmet lighting and integrated electric oven/hob, spacious double bedroom with in built fitted wardrobes and a well appointed, fully tiled bathroom comprising off a white three piece suite with electric shower over bath.