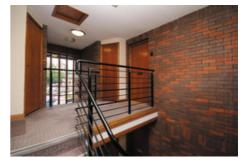

The accommodation in brief extends to a well-kept communal stairway accessed via secure door, entrance hallway with deep walk in storage cupboard off and hatch over to an invaluable attic storage area, a front facing lounge/dining area, an extensively fitted kitchen with under pelmet lighting and integrated electric oven/hob, spacious double bedroom with in built fitted wardrobes and a well appointed, fully tiled bathroom comprising off a white three piece suite with electric shower over bath.