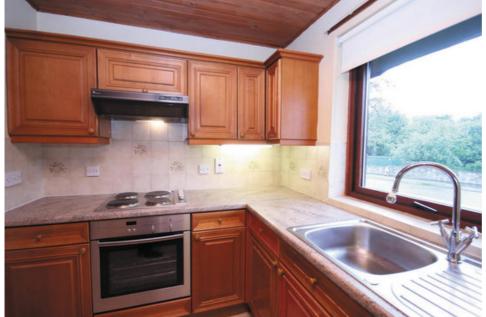

The accommodation in brief extends to a well-kept communal stairway accessed via secure door, entrance hallway with deep walk in storage cupboard off and hatch over to an invaluable attic storage area, a front facing lounge/dining area, an extensively fitted kitchen with under pelmet lighting and integrated electric oven/hob, spacious double bedroom with in built fitted wardrobes and a well appointed, fully tiled bathroom comprising off a white three piece suite with electric shower over bath.