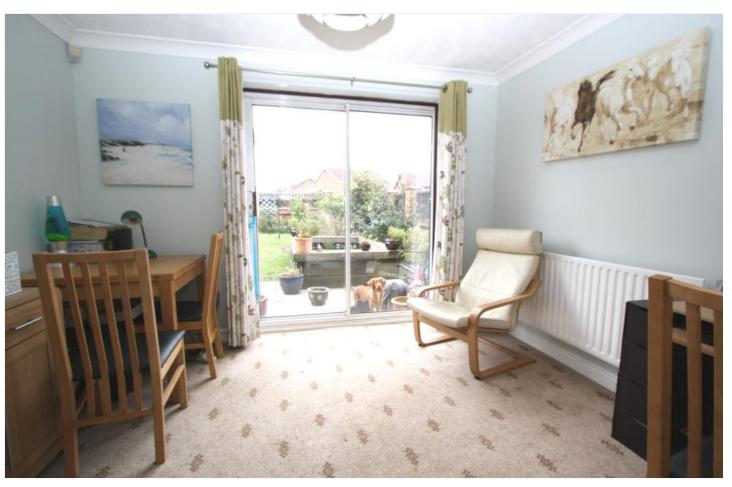

Dining Room - 10'11" x 9'11" (3.33m x 3.02m) Radiator, coving, double glazed patio door to rear garden.

Kitchen - 10'1" x 9'9" (3.07m x 2.97m) Extensive range of farmhouse style fitted base and wall cupboards, roll top work surfaces, tiled splash backs, four ring gas hob with extractor hood, oven beneath, inset one and a half sink, radiator, door to :-