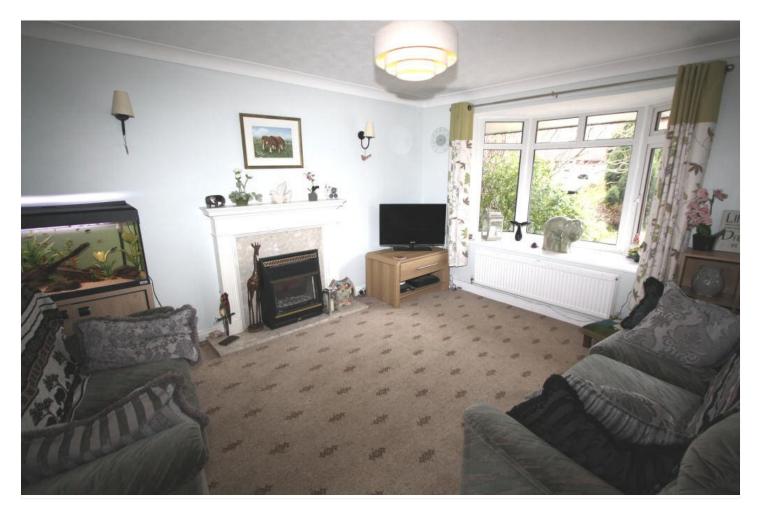

### ACCOMMODATION:

Hall - Double glazed entrance door, radiator with shelf over, dado rail, stairs to first floor with cupboard under.

Cloakroom/Wc - WC, basin with tiled splash back, radiator.

Lounge - 13'4" x 11'4" (4.06m x 3.45m) Gas fire with coal effect gas fire set in Adam style fire surround, 2 radiators, coving, provision for wall lights, double doors to :-