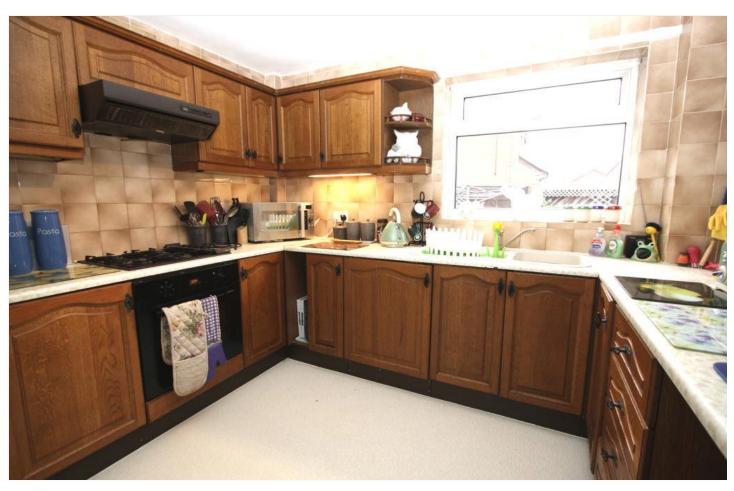

Dining Room - 10'11" x 9'11" (3.33m x 3.02m) Radiator, coving, double glazed patio door to rear garden.

Kitchen - 10'1" x 9'9" (3.07m x 2.97m) Extensive range of farmhouse style fitted base and wall cupboards, roll top work surfaces, tiled splash backs, four ring gas hob with extractor hood, oven beneath, inset one and a half sink, radiator, door to :-