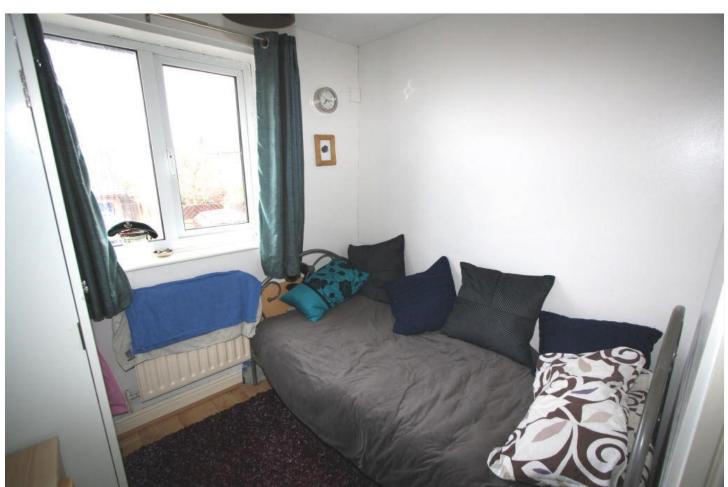

Bedroom 1 - 12' x 11'6" (3.66m x 3.5m) Radiator.

Bedroom 2 - 11'3" x 10'11" (3.43m x 3.33m) Radiator, laminate floor.

Bedroom 3 - 9' x 7'8" (2.74m x 2.34m) Radiator, laminate floor.

Bathroom - 6'11" x 5'5" (2.1m x 1.65m) Three piece suite of bath with mixer tap and hand held shower attachment, hand basin, WC, radiator, part tiled walls.