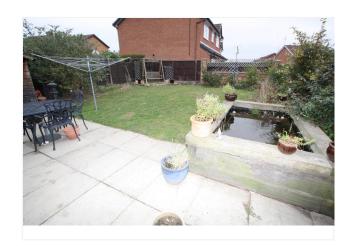

Single Garage - 16'11" x 7'10" (5.16m x 2.39m) Up and over door, power and light.

Garden - The house sits on a corner plot with the majority of the garden to the rear. Paved patio, raised ornamental pond and lawn all enclosed by brick wall and timber fencing.