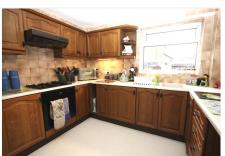

Dining Room - 10'11" x 9'11" (3.33m x 3.02m) Radiator, coving, double glazed patio door to rear garden.

Kitchen - 10'1" x 9'9" (3.07m x 2.97m) Extensive range of farmhouse style fitted base and wall cupboards, roll top work surfaces, tiled splash backs, four ring gas hob with extractor hood, oven beneath, inset one and a half sink, radiator, door to :-