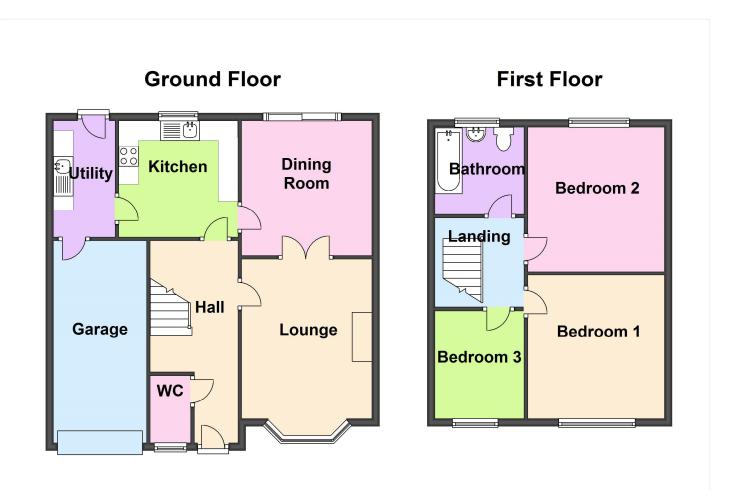

### ACCOMMODATION:

Hall - Double glazed entrance door, radiator with shelf over, dado rail, stairs to first floor with cupboard under.

Cloakroom/Wc - WC, basin with tiled splash back, radiator.

Lounge - 13'4" x 11'4" (4.06m x 3.45m) Gas fire with coal effect gas fire set in Adam style fire surround, 2 radiators, coving, provision for wall lights, double doors to :-

Dining Room - 10'11" x 9'11" (3.33m x 3.02m) Radiator, coving, double glazed patio door to rear garden.

Kitchen - 10'1" x 9'9" (3.07m x 2.97m) Extensive range of farmhouse style fitted base and wall cupboards, roll top work surfaces, tiled splash backs, four ring gas hob with extractor hood, oven beneath, inset one and a half sink, radiator, door to :-

Utility - 9'9" x 5'2" (2.97m x 1.57m) Sink set in work surface, base and wall cupboards, space for appliances, radiator doors to garage and garden.

Landing - Access to roof space, dado rail, airing cupboard.

Bedroom 1 - 12' x 11'6" (3.66m x 3.5m) Radiator.

Bedroom 2 - 11'3" x 10'11" (3.43m x 3.33m) Radiator, laminate floor.

Bedroom 3 - 9' x 7'8" (2.74m x 2.34m) Radiator, laminate floor.

Bathroom - 6'11" x 5'5" (2.1m x 1.65m) Three piece suite of bath with mixer tap and hand held shower attachment, hand basin, WC, radiator, part tiled walls.

Single Garage - 16'11" x 7'10" (5.16m x 2.39m) Up and over door, power and light.

Garden - The house sits on a corner plot with the majority of the garden to the rear. Paved patio, raised ornamental pond and lawn all enclosed by brick wall and timber fencing.

This floorplan is for illustration purposes only and is not to scale. The position and size of doors, windows, appliances and other features are approximate.