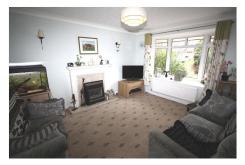

### ACCOMMODATION:

Hall - Double glazed entrance door, radiator with shelf over, dado rail, stairs to first floor with cupboard under.

Cloakroom/Wc - WC, basin with tiled splash back, radiator.

Lounge - 13'4" x 11'4" (4.06m x 3.45m) Gas fire with coal effect gas fire set in Adam style fire surround, 2 radiators, coving, provision for wall lights, double doors to :-