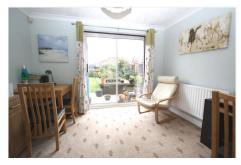

Dining Room - 10'11" x 9'11" (3.33m x 3.02m) Radiator, coving, double glazed patio door to rear garden.

Kitchen - 10'1" x 9'9" (3.07m x 2.97m) Extensive range of farmhouse style fitted base and wall cupboards, roll top work surfaces, tiled splash backs, four ring gas hob with extractor hood, oven beneath, inset one and a half sink, radiator, door to :-