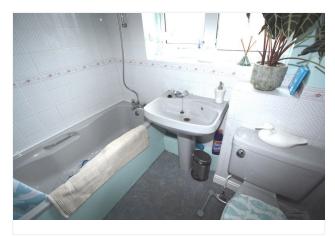

Bedroom 1 - 12' x 11'6" (3.66m x 3.5m) Radiator.

Bedroom 2 - 11'3" x 10'11" (3.43m x 3.33m) Radiator, laminate floor.

Bedroom 3 - 9' x 7'8" (2.74m x 2.34m) Radiator, laminate floor.

Bathroom - 6'11" x 5'5" (2.1m x 1.65m) Three piece suite of bath with mixer tap and hand held shower attachment, hand basin, WC, radiator, part tiled walls.