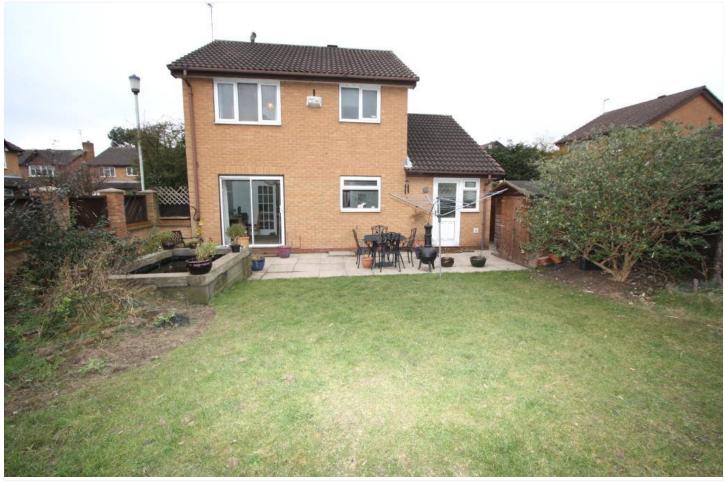

Single Garage - 16'11" x 7'10" (5.16m x 2.39m) Up and over door, power and light.

Garden - The house sits on a corner plot with the majority of the garden to the rear. Paved patio, raised ornamental pond and lawn all enclosed by brick wall and timber fencing.