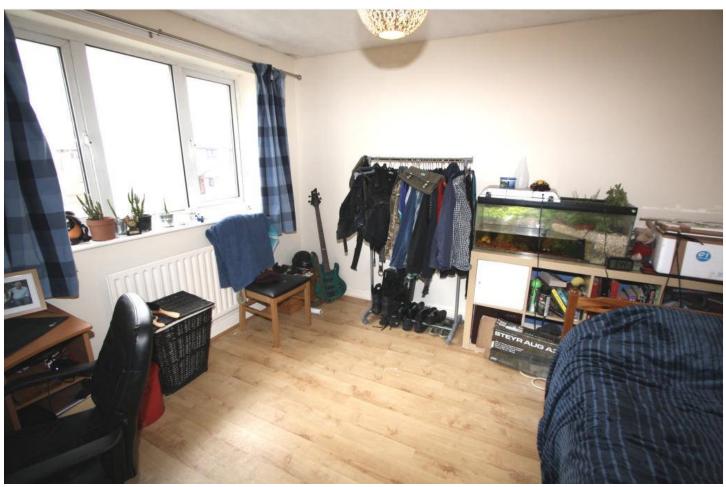

Bedroom 1 - 12' x 11'6" (3.66m x 3.5m) Radiator.

Bedroom 2 - 11'3" x 10'11" (3.43m x 3.33m) Radiator, laminate floor.

Bedroom 3 - 9' x 7'8" (2.74m x 2.34m) Radiator, laminate floor.

Bathroom - 6'11" x 5'5" (2.1m x 1.65m) Three piece suite of bath with mixer tap and hand held shower attachment, hand basin, WC, radiator, part tiled walls.