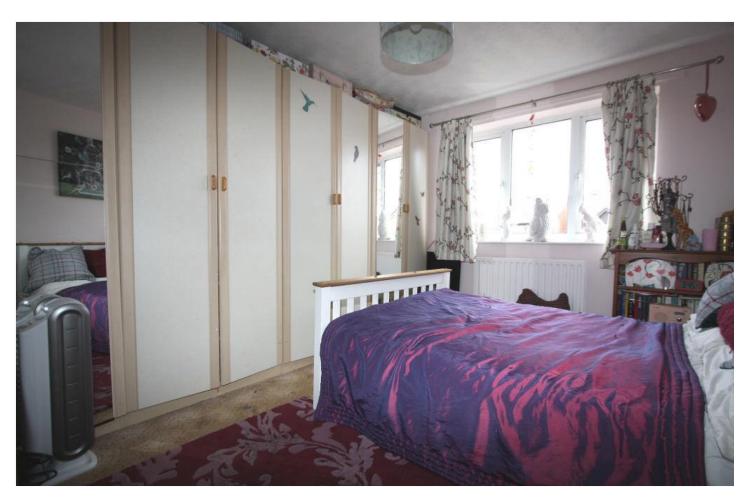

Bedroom 1 - 12' x 11'6" (3.66m x 3.5m) Radiator.

Bedroom 2 - 11'3" x 10'11" (3.43m x 3.33m) Radiator, laminate floor.

Bedroom 3 - 9' x 7'8" (2.74m x 2.34m) Radiator, laminate floor.

Bathroom - 6'11" x 5'5" (2.1m x 1.65m) Three piece suite of bath with mixer tap and hand held shower attachment, hand basin, WC, radiator, part tiled walls.