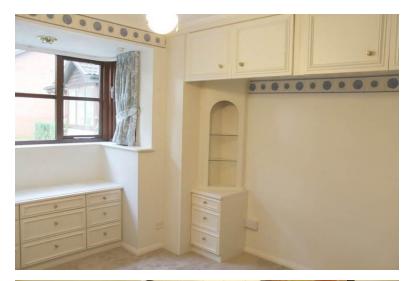

#### 10' 7" max x 12' 2" (3.23m x 3.71m)

Box bay window to rear aspect, incorporating a range of fitted furniture comprising a 3 mirrored door wardrobe, two chest of drawers, two bed side cabinets with storage above and corner shelving, light with ceiling fan, coved ceiling and storage heater.