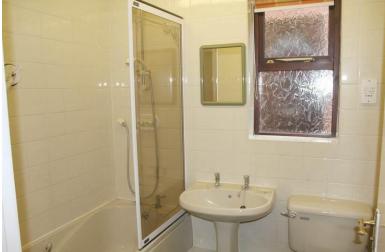

### 6'6" x 5' 5" (1.98m x 1.65m)

A modern suite comprising panelled bath with mains shower over and smoked glazed shower screen, low level WC, pedestal wash hand basin, shaver socket, heated towel rail, wall mounted fan heater, obscure glazed window to side aspect and fully tiled walls.