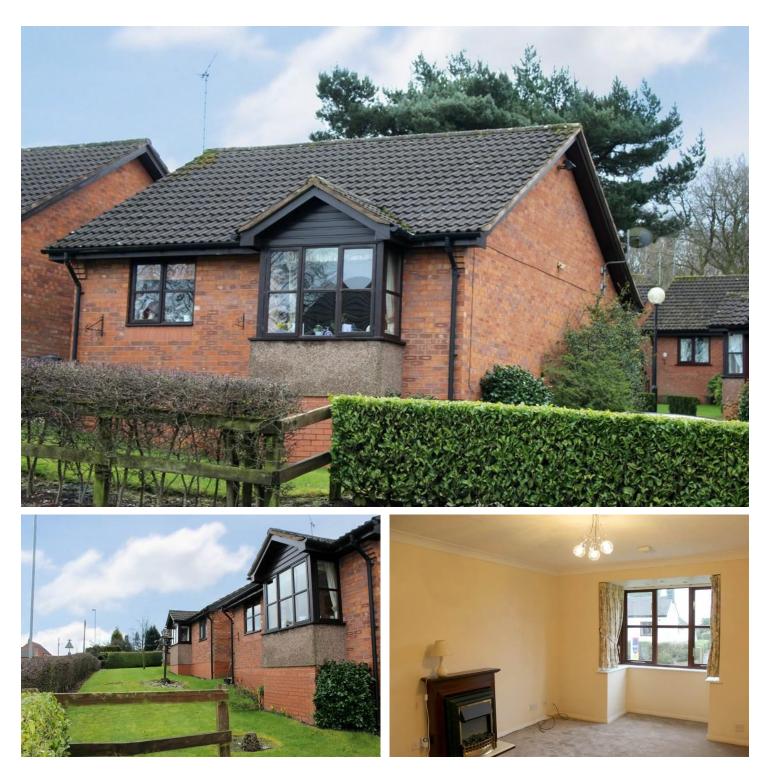

# 1 PINE COURT, LOGGERHEADS, MARKET DRAYTON, TF9 4QS | £92,500

A spacious detached bungalow situated in a select development for over 55's in the popular village of Loggerheads. Briefly comprising; Lounge, kitchen, dining room, conservatory, bedroom and bathroom. Benefitting from communal gardens and allocated parking.

#### LOCATION

1 Pine Court is situated in a select development of detached bungalows for over 55's, set within the popular village of Loggerheads being within walking distance of the wide range of amenities such as convenience store, butchers, post office, hair dressers, library, chemist, veterinary practice, public house and restaurant. The property is also within walking distance of the local bus service to Market Drayton, Eccleshall and Newcastle-under-Lyme.

#### EXTERIOR

The property benefits from a communal parking area, with allocated parking spaces for residents and visitors in addition to a communal garden.