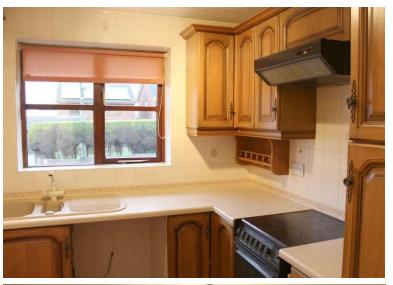

### KITCHEN

# 7' 11" x 8' 6" (2.41m x 2.59m)

Comprising a range of wooden base units with cupboards and drawers with matching eye level wall cupboards, two spice racks, matching worksurface with tiled surround, inset 1 1/2 bowl sink and drainer with swan neck mixer tap, electric oven with hob and grill, extractor fan above, space and plumbing for washing machine, integrated 'Kippersbusch' freezer, 'Frigidaire' fridge, window to front aspect and tiled floor.