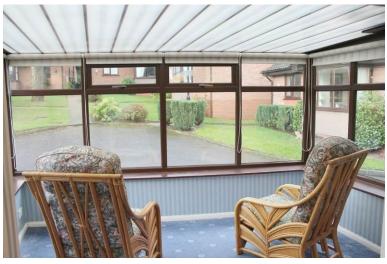

### CONSERVATORY

8' 7" x 11' 6" (2.62m x 3.51m) Constructed of part brick elevations with glazed windows to three aspects, door to exterior and wall mounted storage heater.