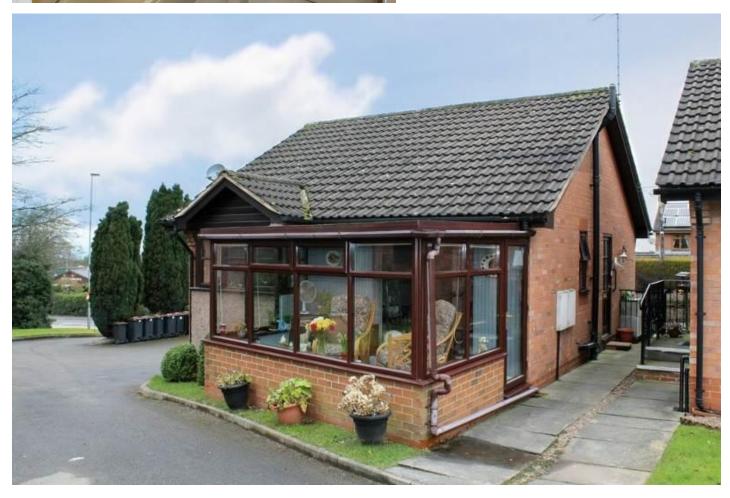

# 1 PINE COURT, LOGGERHEADS, MARKET DRAYTON, TF9 4QS | £92,500

A spacious detached bungalow situated in a select development for over 55's in the popular village of Loggerheads. Briefly comprising; Lounge, kitchen, dining room, conservatory, bedroom and bathroom. Benefitting from communal gardens and allocated parking.

#### LOCATION

1 Pine Court is situated in a select development of detached bungalows for over 55's, set within the popular village of Loggerheads being within walking distance of the wide range of amenities such as convenience store, butchers, post office, hair dressers, library, chemist, veterinary practice, public house and restaurant. The property is also within walking distance of the local bus service to Market Drayton, Eccleshall and Newcastle-under-Lyme.