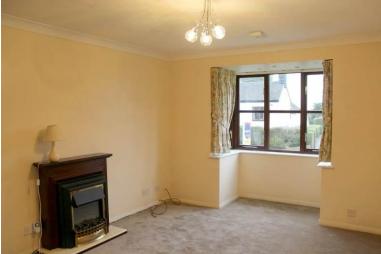

# LOUNGE

16' 11" into Bay Window x 10' 7" (5.16m x 3.23m) Box bay window to front aspect, feature fire surround with inset electric coal effect fire, coved ceiling, television and telephone point, down lighting and storage heater.