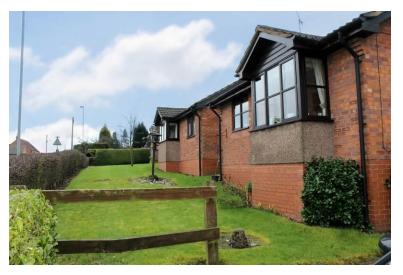

# 1 PINE COURT, LOGGERHEADS, MARKET DRAYTON, TF9 4QS | £92,500

A spacious detached bungalow situated in a select development for over 55's in the popular village of Loggerheads. Briefly comprising; Lounge, kitchen, dining room, conservatory, bedroom and bathroom. Benefitting from communal gardens and allocated parking.

#### EXTERIOR

The property benefits from a communal parking area, with allocated parking spaces for residents and visitors in addition to a communal garden.