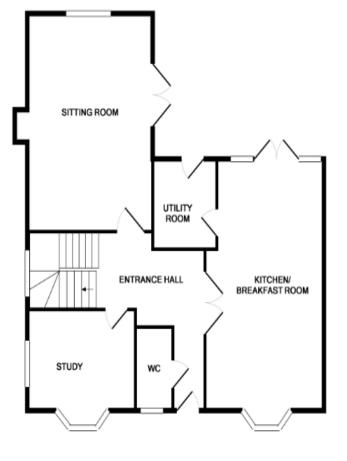

## Beresfords

GROUND FLOOR

1ST FLOOR

Whilst every attempt has been made to ensure the accuracy of the floor plan contained here, measurements of doors, windows, rooms and any other items are approximate and no responsibility is taken for any error, omission, or mis-statement. This plan is for illustrative purposes only and should be used as such by any prospective purchaser. The services, systems and appliances shown have not been tested and no guarantee as to their operability or efficiency can be given Made with Metropix 62016