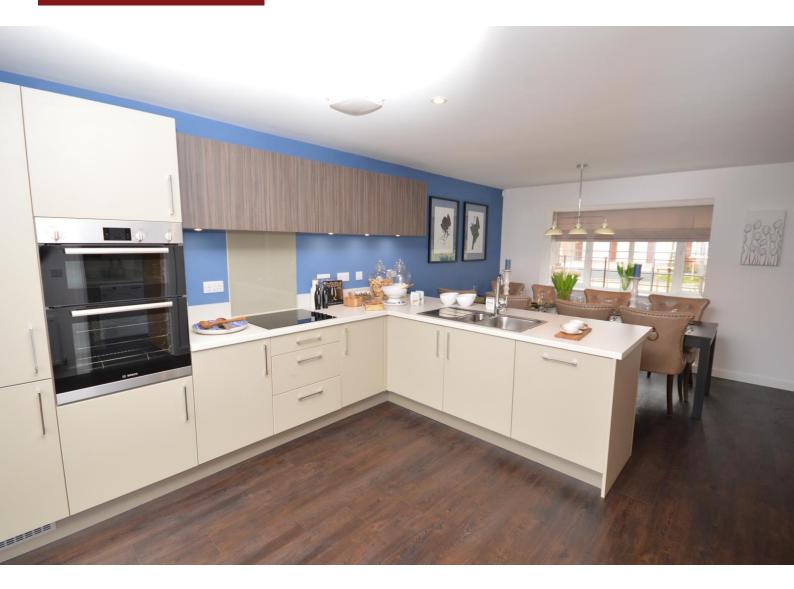

Beresfords are pleased to offer this brand new, four bedroom detached family home located on the brand new Crest Nicholson site at Lightermans Place, Park Drive, Maldon. The property offers double garage with four parking spaces, stylish open plan kitchen/breakfast room, doors leading directly to the garden, utility room, fully fitted Commodore kitchen with Bosch integrated appliances, good size living room with doors leading to garden, ground floor cloakroom, study, four first floor bedrooms with the master bedroom having an en suite shower room with contemporary white 'Roca Gap' sanitaryware to bathroom and en suite. The property also benefits from having a 10 year NHBC warranty. Please note the property is available to purchase on a sale and lease back only basis. Please contact Beresfords to discuss further. EPC awaited.

## In Brief

- Brand New Detached Family Home
- 'The Copthorne' At Lightermans Place, Park Drive
- Detached Garage
- Four Parking Spaces
- Complete 10 Year NHBC
- Fully Fitted Commodore Kitchen With Bosch Integrated Appliances
- Dual Aspect Master Bedroom With En Suite And Fitted Wardrobes
- Ground Floor Cloakroom
- Study
- Contemporary White 'Roca Gap' Sanitaryware To Bathroom And En Suite
- Amtico Spacia Flooring

Kitchen/Breakfast Room: 20'2 x 12'8

- Utility Room: 7' x 6'8
- Lounge: 16'2 x 121'1
- Study: 10'7 into bay x 10'6
- Bedroom One: 16'2 x 12'1
- En Suite: 7' x 7'
- Bedroom Two: 13'3 x 8'1
- Bedroom Three: 11'7 x 9'6
- Bedroom Four: 10'7 x 8'1
- Bathroom: 9'2 x 7'2 Four piece bathroom suite