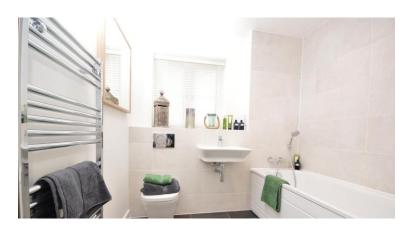

Kitchen/Breakfast Room: 20'2 x 12'8

- Utility Room: 7' x 6'8
- Lounge: 16'2 x 121'1
- Study: 10'7 into bay x 10'6
- Bedroom One: 16'2 x 12'1
- En Suite: 7' x 7'
- Bedroom Two: 13'3 x 8'1
- Bedroom Three: 11'7 x 9'6
- Bedroom Four: 10'7 x 8'1
- Bathroom: 9'2 x 7'2 Four piece bathroom suite