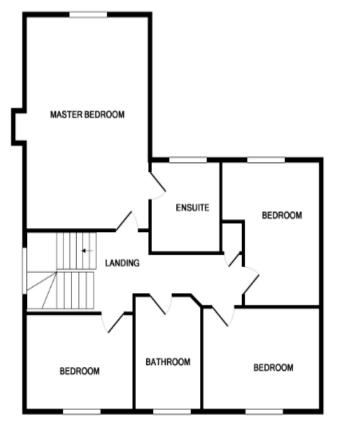

Kitchen/Breakfast Room: 20'2 x 12'8

- Utility Room: 7' x 6'8
- Lounge: 16'2 x 121'1
- Study: 10'7 into bay x 10'6
- Bedroom One: 16'2 x 12'1
- En Suite: 7' x 7'
- Bedroom Two: 13'3 x 8'1
- Bedroom Three: 11'7 x 9'6
- Bedroom Four: 10'7 x 8'1
- Bathroom: 9'2 x 7'2 Four piece bathroom suite

## Beresfords

GROUND FLOOR

1ST FLOOR

Whilst every attempt has been made to ensure the accuracy of the floor plan contained here, measurements of doors, windows, rooms and any other items are approximate and no responsibility is taken for any error, omission, or mis-statement. This plan is for illustrative purposes only and should be used as such by any prospective purchaser. The services, systems and appliances shown have not been tested and no guarantee as to their operability or efficiency can be given Made with Metropix 62016