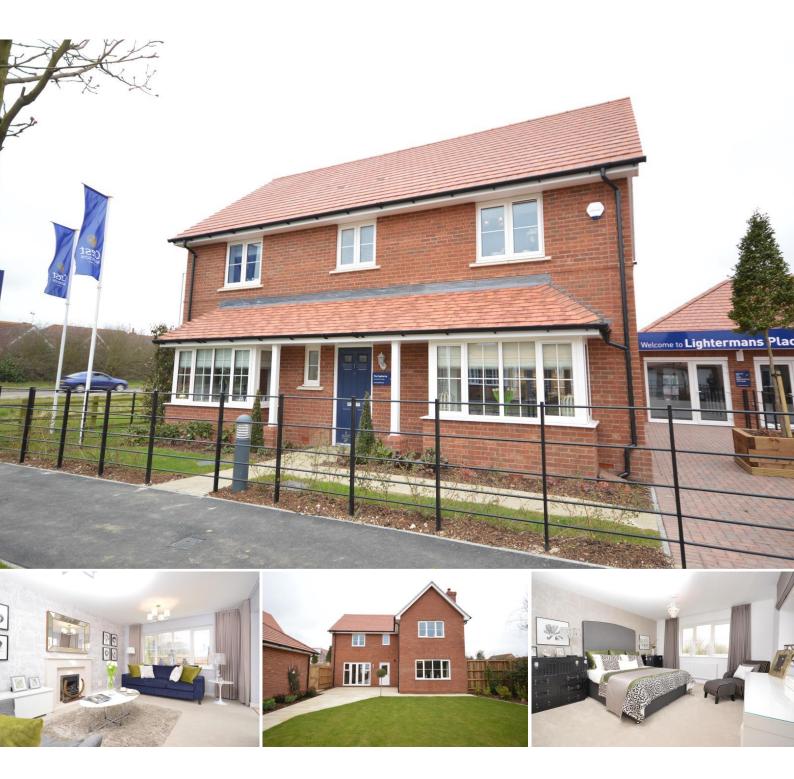

Beresfords are pleased to offer this brand new, four bedroom detached family home located on the brand new Crest Nicholson site at Lightermans Place, Park Drive, Maldon. The property offers double garage with four parking spaces, stylish open plan kitchen/breakfast room, doors leading directly to the garden, utility room, fully fitted Commodore kitchen with Bosch integrated appliances, good size living room with doors leading to garden, ground floor cloakroom, study, four first floor bedrooms with the master bedroom having an en suite shower room with contemporary white 'Roca Gap' sanitaryware to bathroom and en suite. The property also benefits from having a 10 year NHBC warranty. Please note the property is available to purchase on a sale and lease back only basis. Please contact Beresfords to discuss further. EPC awaited.

## In Brief

- Brand New Detached Family Home
- 'The Copthorne' At Lightermans Place, Park Drive
- Detached Garage
- Four Parking Spaces
- Complete 10 Year NHBC
- Fully Fitted Commodore Kitchen With Bosch Integrated Appliances
- Dual Aspect Master Bedroom With En Suite And Fitted Wardrobes
- Ground Floor Cloakroom
- Study
- Contemporary White 'Roca Gap' Sanitaryware To Bathroom And En Suite
- Amtico Spacia Flooring

**Double Garage with four parking spaces** 

Landscaped Rear Garden with patio area, the remainder being mainly laid to lawn