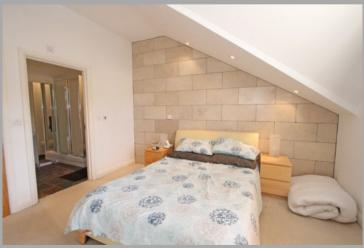

Master Bedroom 12'8" x 13'10" (max) (3.87m x 4.22m) Double glazed window to front. Inset spotlights to ceiling. Feature hand cut marble wall. Power points. Central heating radiator. Door to;

**En-suite** Tiled floor and walls. Inset spotlights to ceiling. Three piece suite comprising; low level W.C, pedestal wash hand basin and shower cabinet. Heated towel ladder. Shaver point.