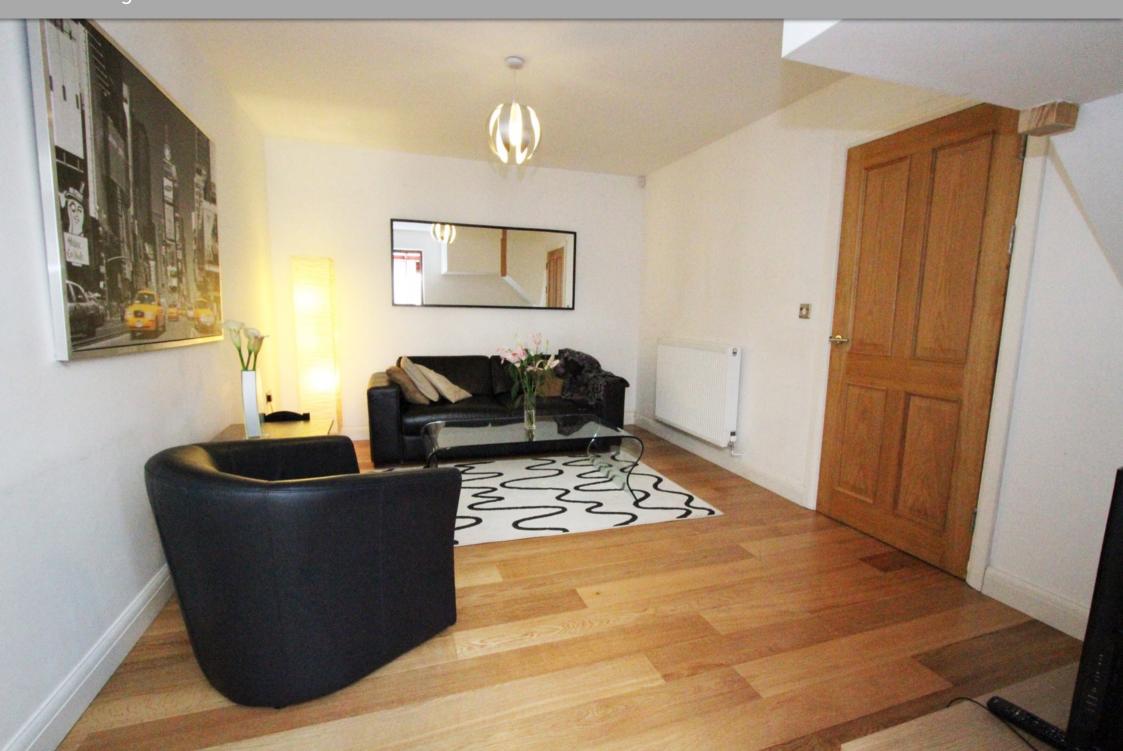

**Lounge 10'4" x 15'5" (3.16m x 4.72m)** Oak wood block flooring. TV aerial. Telephone point. power points. Central heating radiator. Double glazed doors leading to;

**Conservatory 13'9" x 9'2" (4.21m x 2.81m)** Double glazed windows. Double glazed doors leading to side garden. Tiled floor. Central heating radiator.

# The lounge

26 Romilly Crescent, Cardiff, CF11 9NR £299,950 Freehold

Viewing: Strictly by appointment with Jeff Hopkins Residential Sales 029 2034 3499

Property particulars as supplied by Jeff Hopkins Estate Agents are set out as a general outline in accordance with the Property Misdescriptions Act (1991) only for the guidance of intending purchasers, and do not constitute any part of an offer or contract. Details are given without any responsibility, and any intending purchasers or third parties should not rely on them as statements or representations of fact, but must satisfy themselves by inspection or otherwise as to the correctness of each of them.