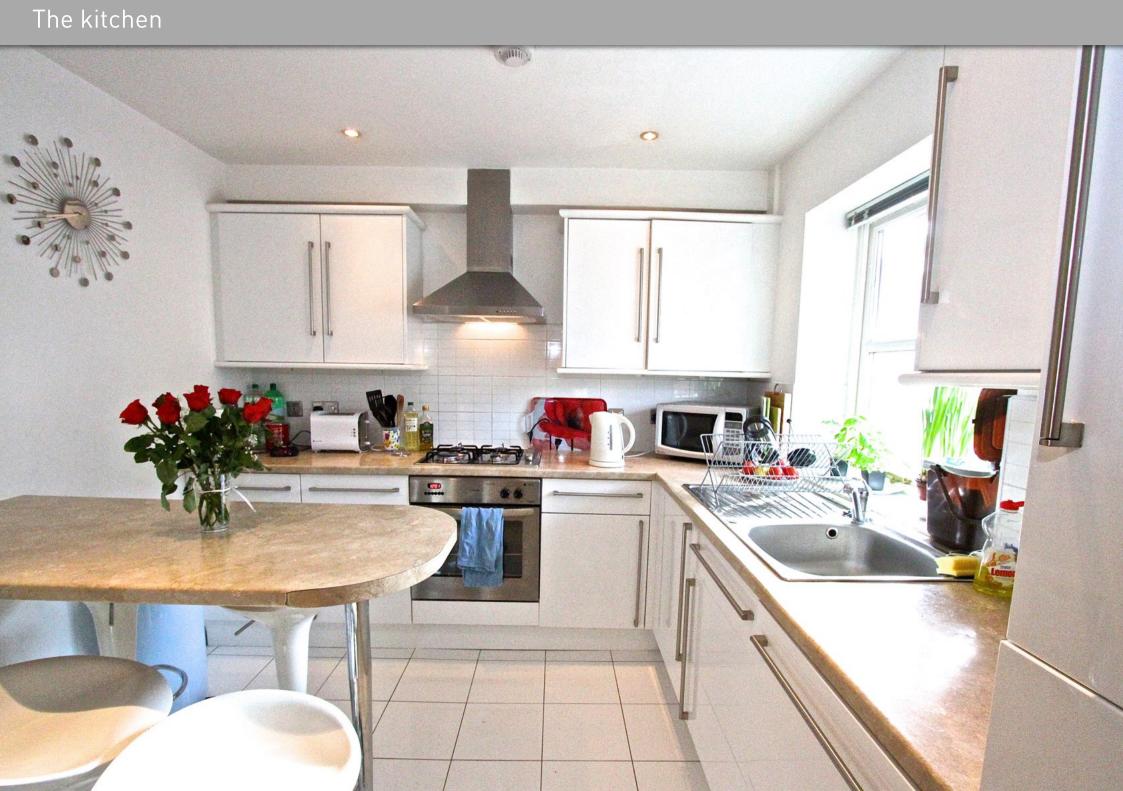

**Kitchen 10'2" x 9'1" (3.11m x 2.79m)** Double glazed window to front. Inset spotlights to ceiling. Tiled floor. A range of wall and base units with round edge work surfaces incorporating; stainless steel sink with mixer tap and drainer. Tiled splash-backs. Integrated appliances include; fridge/freezer, dishwasher, washing machine, 4 ring gas hob with stainless steel extractor fan over and oven below. Breakfast bar. Power points. Central heating radiator.