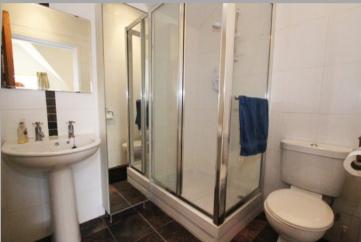

Master Bedroom 12'8" x 13'10" (max) (3.87m x 4.22m) Double glazed window to front. Inset spotlights to ceiling. Feature hand cut marble wall. Power points. Central heating radiator. Door to;

**En-suite** Tiled floor and walls. Inset spotlights to ceiling. Three piece suite comprising; low level W.C, pedestal wash hand basin and shower cabinet. Heated towel ladder. Shaver point.