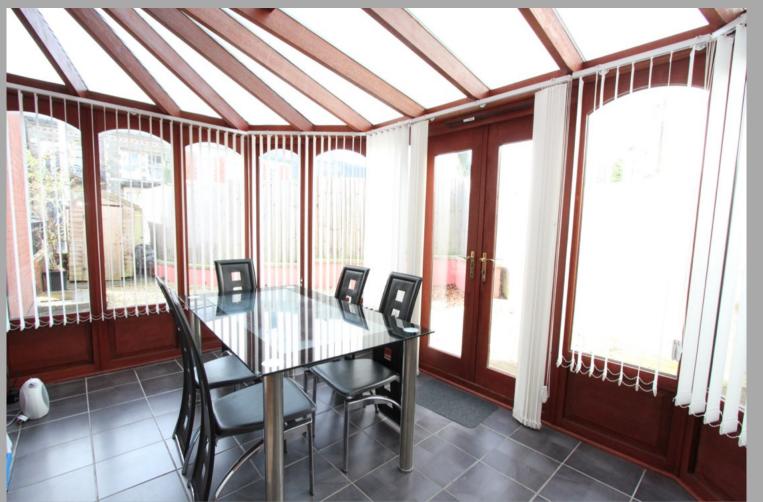

**Lounge 10'4" x 15'5" (3.16m x 4.72m)** Oak wood block flooring. TV aerial. Telephone point. power points. Central heating radiator. Double glazed doors leading to;

**Conservatory 13'9" x 9'2" (4.21m x 2.81m)** Double glazed windows. Double glazed doors leading to side garden. Tiled floor. Central heating radiator.