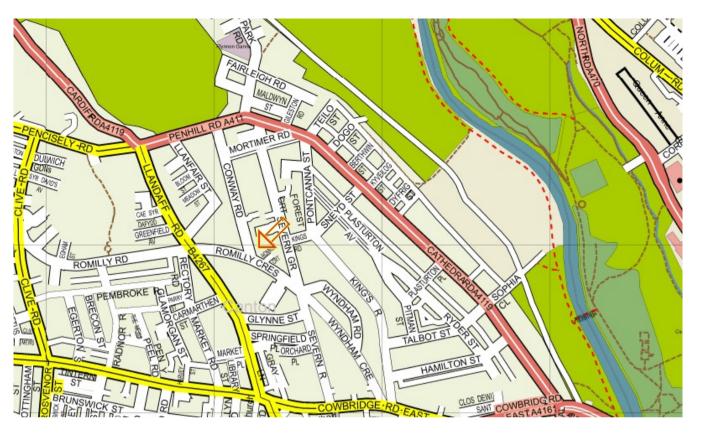

#### The Location

Located near the junction of Romilly Crescent and Conway Road close to Oscars restaurant and convenient for the specialist boutique shops, restaurants, friendly pubs and wonderful parkland of Pontcanna and in the opposite direction the varied amenities of Canton with its shopping and leisure facilities, including the renowned Chapter Arts Centre. The City Centre, Cardiff Bay and the M4 link road are all within 10 minutes drive.