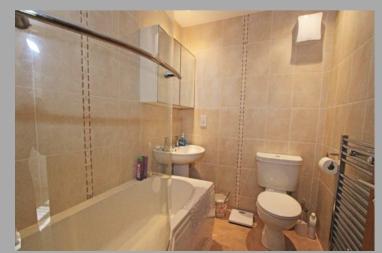

**Bedroom Three 14'7"** x **6'5"** (**4.45m** x **1.98m**) Double glazed window to side. TV aerial. Power points. Central heating radiator.

**Bathroom 6'10"** x 5'6" (2.10m x 1.68m) Tiled floor and walls. Inset spotlights to ceiling. Three piece suite comprising; low level W.C, pedestal wash hand basin and panel bath with shower over. Heated towel rail. Shaver point.