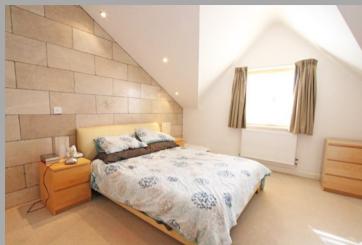

Master Bedroom 12'8" x 13'10" (max) (3.87m x 4.22m) Double glazed window to front. Inset spotlights to ceiling. Feature hand cut marble wall. Power points. Central heating radiator. Door to;

**En-suite** Tiled floor and walls. Inset spotlights to ceiling. Three piece suite comprising; low level W.C, pedestal wash hand basin and shower cabinet. Heated towel ladder. Shaver point.