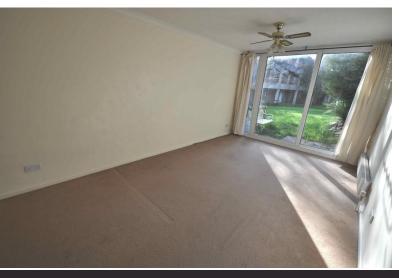

ENTRANCE HALL Double glazed entrance door, built in storage cupboard/wardrobe.

LIVING ROOM 19' 4"  $\times$  10' 2" (5.79m 0.10m  $\times$  3.05m 0.05m ) Incorporates the bedroom area and has patio doors to the rear, radiator.