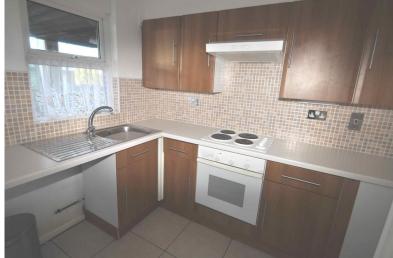

KITCHEN 8' 6" x 6' 7" 0.15m 8' 6" x 6' 7"  $(2.44m\ 0.15m\ x\ 1.83m\ 0.18m)$ 

A range of modern fitted units, work surfaces, electric oven and hob, sink drainer and washing machine. Airing cupboard, radiator, tiled floor, double glazed window to front, space for fridge freezer.