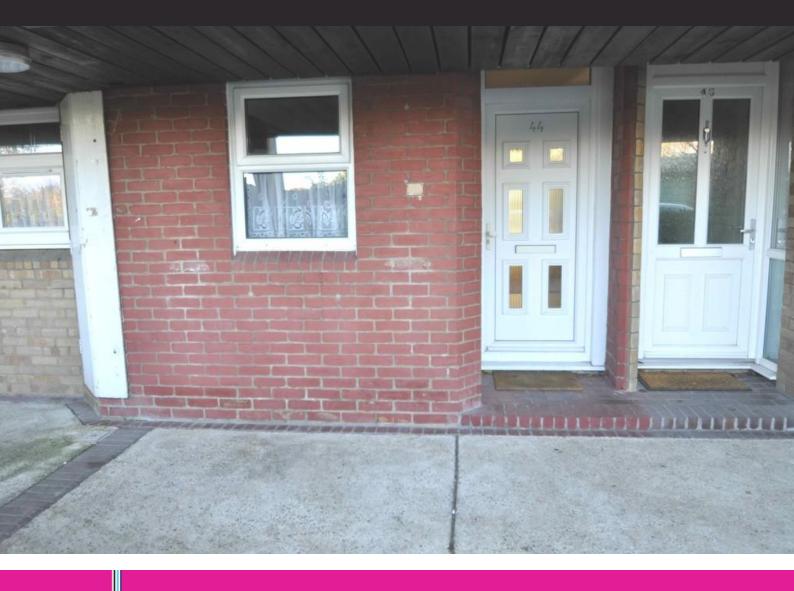

## stuart thomas

**Whitmore Way** 

, Basildon, SS14 2TN

- GROUND FLOOR STUDIO
- FITTED KITCHEN
- NEWLY DECORATED
- COMMUNAL HEATING SYSTEM BILLS INCLUDED

ENTRANCE HALL Double glazed entrance door, built in storage cupboard/wardrobe.

LIVING ROOM 19' 4"  $\times$  10' 2" (5.79m 0.10m  $\times$  3.05m 0.05m ) Incorporates the bedroom area and has patio doors to the rear, radiator.