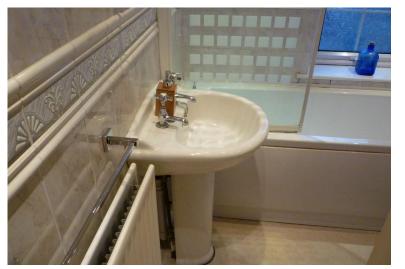

#### **BEDROOM THREE**

9' 4" x 6' 11" (2.84m x 2.11m) Having UPVC double glazed window, central heating radiator, dado rail, coving to ceiling. Cupboard housing gas fired central heating boiler.

**BATHROOM** Having modern white suite comprising panelled bath with electric shower over, pedestal wash hand basin, low level W.C. Fully tiled walls, extractor fan, panelled ceiling, central heating radiator. UPVC double glazed frosted window to front