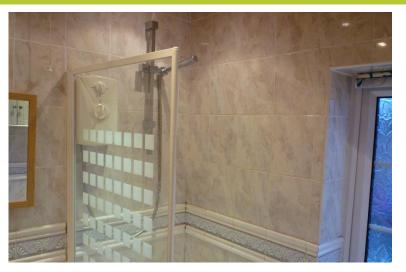

#### **BEDROOM THREE**

9' 4" x 6' 11" (2.84m x 2.11m) Having UPVC double glazed window, central heating radiator, dado rail, coving to ceiling. Cupboard housing gas fired central heating boiler.

**BATHROOM** Having modern white suite comprising panelled bath with electric shower over, pedestal wash hand basin, low level W.C. Fully tiled walls, extractor fan, panelled ceiling, central heating radiator. UPVC double glazed frosted window to front