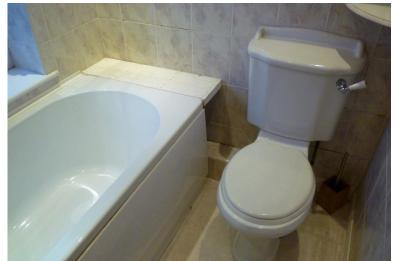

#### **BEDROOM THREE**

9' 4" x 6' 11" (2.84m x 2.11m) Having UPVC double glazed window, central heating radiator, dado rail, coving to ceiling. Cupboard housing gas fired central heating boiler.

**BATHROOM** Having modern white suite comprising panelled bath with electric shower over, pedestal wash hand basin, low level W.C. Fully tiled walls, extractor fan, panelled ceiling, central heating radiator. UPVC double glazed frosted window to front