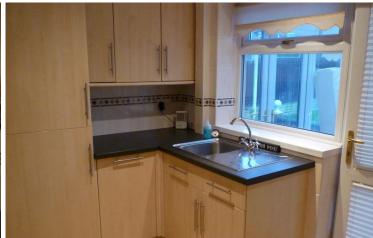

#### **DINING KITCHEN**

12' 10" x 9' 2" (3.91m x 2.79m)

Comprising: range of modern base and matching wall units having work surfaces over incorporating stainless steel sink unit, mixer tap over, integral four ring gas hob having stainless steel chimney style extractor hood over, integral oven and grill. Plumbing for automatic washing machine, dishwasher and fridge/freezer. Breakfast bar, tiled walls, tiled floor. UPVC double glazed window, door leading to conservatory.