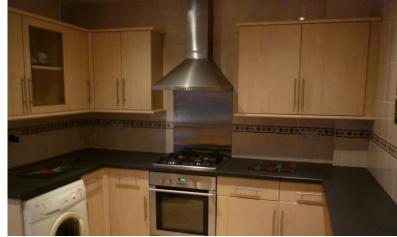

#### **DINING KITCHEN**

12' 10" x 9' 2" (3.91m x 2.79m)

Comprising: range of modern base and matching wall units having work surfaces over incorporating stainless steel sink unit, mixer tap over, integral four ring gas hob having stainless steel chimney style extractor hood over, integral oven and grill. Plumbing for automatic washing machine, dishwasher and fridge/freezer. Breakfast bar, tiled walls, tiled floor. UPVC double glazed window, door leading to conservatory.