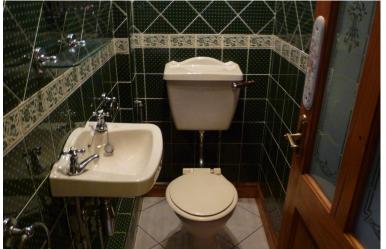

#### **CLOAKROOM**

Having wash hand basin, low level W.C, fully tiled walls, ceramic tiled floor, panelled ceiling, UPVC double glazed window.