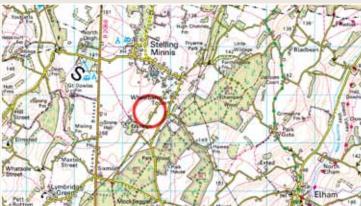

### Situation

High Minnis Paddock occupies a delightful rural location close to the Hamlet of Wheelbarrow Town just to the south of Stelling Minnis village which offers good local amenities including a public house and village stores. Stone Street (B2068) is easily accessible to the west, both from Stelling Minnis village and Six Mile Garage to the south. There is some excellent horse riding in the area, particularly on local lanes or in nearby forestry (permit required).

### **Directions**

From M20 (Junction 11): Leave Junction 11 heading due North on the B2068 (Stone Street). Continue on this road without deviation for approximately 4 miles until reaching Six Mile Garage and take the right turn next to the garage. Proceed for a short distance then take the narrow country lane on the left. Continue on this lane without deviation for just over ½ mile and on reaching the crossroads head straight on into the no-through lane (Sandy Lane). Continue for a further ½ mile and the paddock will be found on the left hand side almost directly opposite "Fair View".