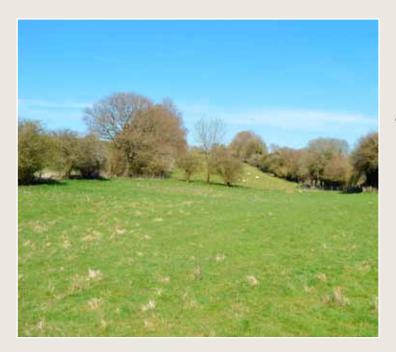

### High Minnis Paddock Stelling Minnis, Canterbury, Kent CT4 6AP

A single grass paddock situated in a delightful rural location, close to Wheelbarrow Town and just south of Stelling Minnis village. The land is almost directly opposite "Fairview" on a quiet no-through lane with very little passing traffic.

### Description

A single parcel of pasture land with lane frontage and an established access gate with hedgerow boundaries. Surrounded by open farmland with only 2 nearby properties.