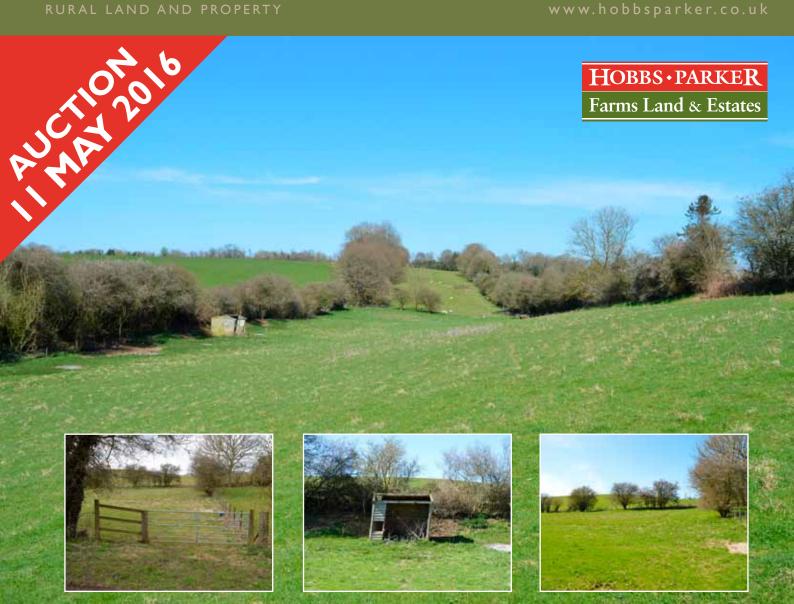

### High Minnis Paddock Stelling Minnis, Canterbury, Kent CT4 6AP

A single grass paddock situated in a delightful rural location, close to Wheelbarrow Town and just south of Stelling Minnis village. The land is almost directly opposite "Fairview" on a quiet no-through lane with very little passing traffic.

### Description

A single parcel of pasture land with lane frontage and an established access gate with hedgerow boundaries. Surrounded by open farmland with only 2 nearby properties.