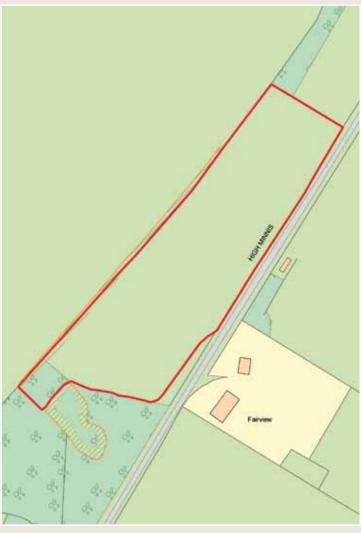

### High Minnis Paddock Stelling Minnis, Canterbury, Kent CT4 6AP

A single grass paddock situated in a delightful rural location, close to Wheelbarrow Town and just south of Stelling Minnis village. The land is almost directly opposite "Fairview" on a quiet no-through lane with very little passing traffic.

### About 2.85 acres

### Description

A single parcel of pasture land with lane frontage and an established access gate with hedgerow boundaries. Surrounded by open farmland with only 2 nearby properties.