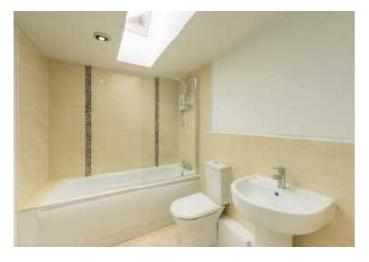

# MODERN AND CONTEMPORARY BATHROOM 2.36m x 1.84m (7'9" x 6'0")

A modern and contemporary suite comprising bath with shower over and glass shower screen. Low level WC and pedestal washbasin. Chrome towel radiator. Part tiling to splash prone areas to walls. Tiling to floor. Spotlights to the ceiling. Velux window providing natural light.