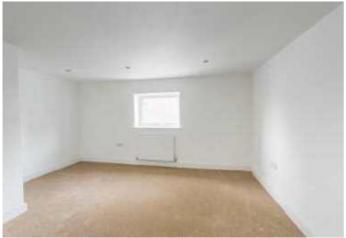

#### **MASTER BEDROOM**

4.35m x 4.11m (14'3" x 13'6")

The measurements include a large recessed area. Spotlights to the ceiling. Front facing uPVC double glazed window with central heating radiator beneath.

#### **BEDROOM TWO**

3.78m x 2.41m (12'5" x 7'11")

Rear facing uPVC double glazed window. Further velux window. Ceiling light point. Central heating radiator.