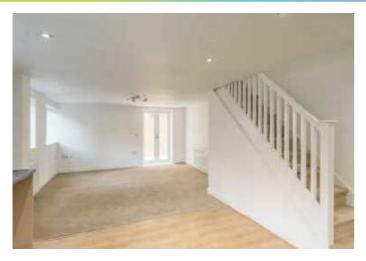

# OPEN PLAN LOUNGE/ DINING/ KITCHEN 8.00m x 4.36m (26'3" x 14'4")

With uPVC French doors leading out on to the outside area. Rear facing uPVC double glazed window. Two central heating radiators. TV aerial point. A staircase rises to the first floor accommodation. Understairs storage cupboard.

From the lounge, a staircase with wooden balustrade rises to the