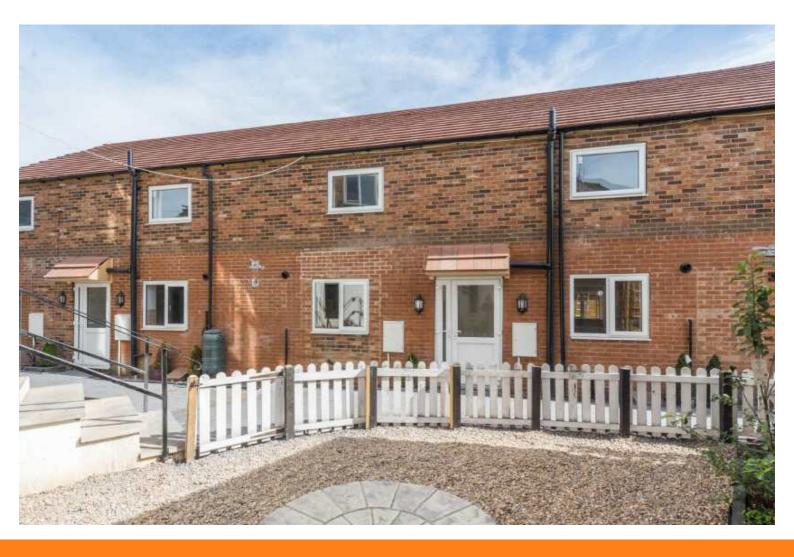

### Plot 4, 96-100 Middlewood Road, Hillsborough, Sheffield, S6 4HA

Offers around £120,000

\*\*NO CHAIN\*\* JUST 3 NOW REMAINING - NEWLY CONVERTED TWO BEDROOM PROPERTIES FINISHED TO A HIGH STANDARD. SET OVER TWO SPACIOUS LEVELS. LOCATED ON THIS EXCLUSIVE DEVELOPMENT. CENTRALLY LOCATED. EXCELLENT LOCAL AMENITIES. All apartments will have uPVC double glazing, gas central heating throughout and LED lighting. The accommodation briefly comprises: entrance lobby, large open plan lounge/dining kitchen 8.00m x 4.36m with uPVC French doors opening on to a balcony. Stylish kitchen from Howdens. First floor: two bedrooms and a modern and contemporary bathroom. Outside: The properties are surrounded by attractive landscaped communal gardens, each apartment having its own wooden decked outside space. Location: Close to excellent local amenities and regular public transport links. Close proximity to Supertram links. The measurements and photos are taken from Plot one and may vary for each apartment.

### Plot 4, 96-100 Middlewood Road, Hillsborough, Sheffield, S6 4HA