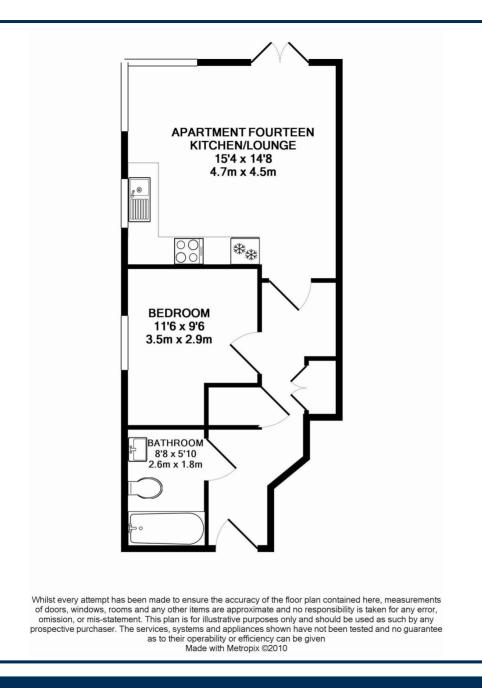

# **Main Description**

Located on the first floor of this modern apartment block close to the centre of Fowey. The apartment has access via a secure communal entrance hallway with first floor access provided via stairs or lift. Apt 14 is situated at the rear of the block and comes beautifully presented with chrome sockets and light fittings, a modern bathroom and a fully equipped modern kitchen in the open plan kitchen/dining/sitting room.

### **Key Features**

- One bedroom first floor apartment.
- Close to the centre of Fowey.
- Aluminium double glazed windows.
- Modern bathroom.

- Open plan main living space.
- Balcony.
- Fully equipped kitchen.
- Close to estuary and the public slipway.