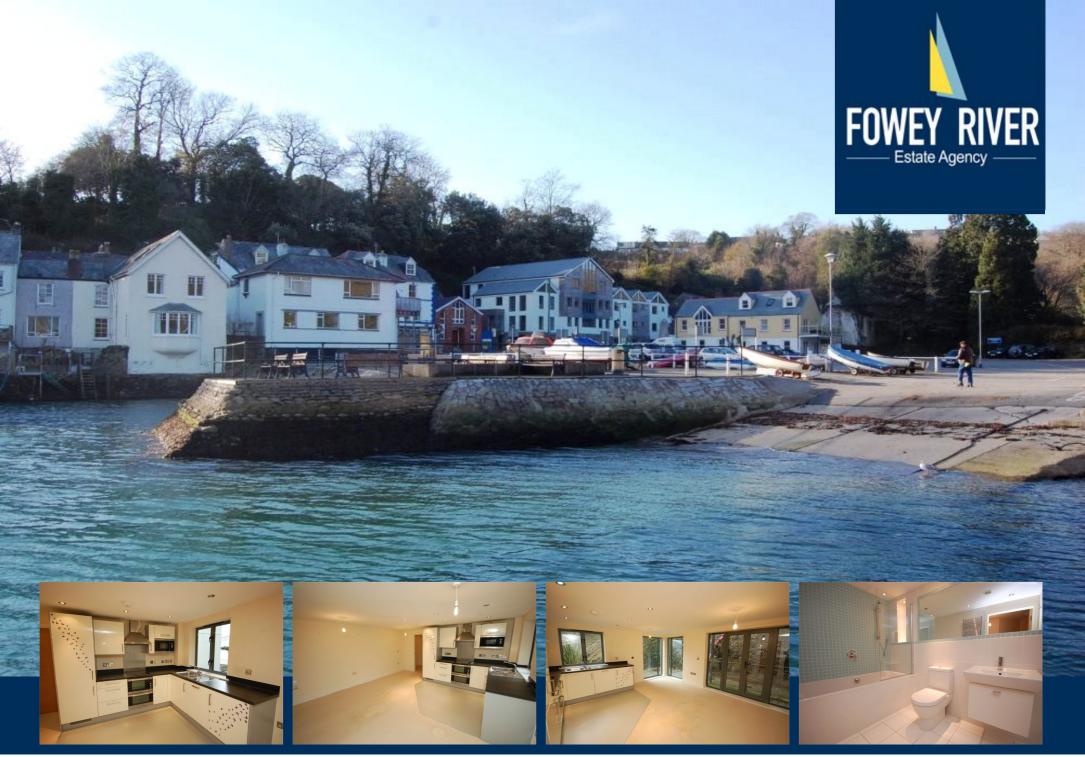

# **Main Description**

Located on the first floor of this modern apartment block close to the centre of Fowey. The apartment has access via a secure communal entrance hallway with first floor access provided via stairs or lift. Apt 14 is situated at the rear of the block and comes beautifully presented with chrome sockets and light fittings, a modern bathroom and a fully equipped modern kitchen in the open plan kitchen/dining/sitting room.

There are French doors which open out to a communal outside space. The apartment block is located close to the centre of Fowey with a reasonably level walk and is also located close to

Caffa Mill slipway which gives easy access on to the estuary as well as where the Bodinnick car ferry lands. Also located close to the apartment are two public car parks.

### **Key Features**

- One bedroom first floor apartment.
- Close to the centre of Fowey.
- Aluminium double glazed windows.
- Modern bathroom.

- Open plan main living space.
- Balcony.
- Fully equipped kitchen.
- Close to estuary and the public slipway.