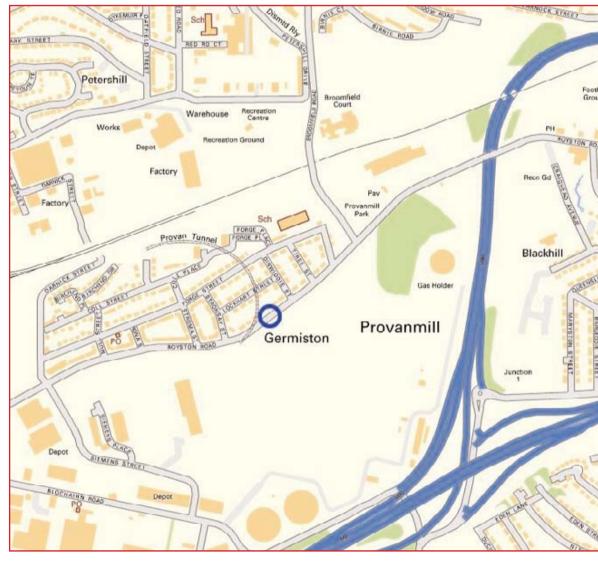

### **Travel Directions**

Travelling from Bishopbriggs towards the city on Springburn Road, pass Tesco at St Rollox and take left to the traffic lights and left onto Royston Road. Continue out through Royston with the property positioned on the left after the junction with Stronsay Street