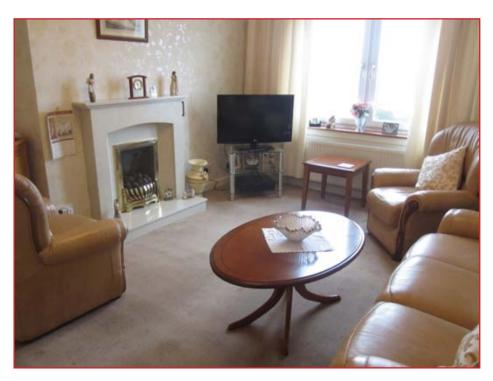

Comprises; front door and stairs leading via door to L-shaped reception hallway, front facing lounge with gas fire in feature fireplace and picture window with open views, basic fitted kitchen with space for appliances and small pantry off, large double size bedroom and modern, part tiled shower room with white suite and large shower enclosure with electric shower. A loft provides additional storage space.