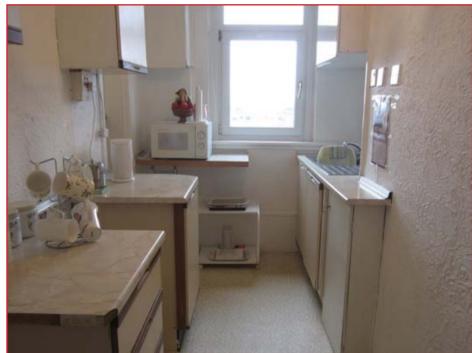

Comprises; front door and stairs leading via door to L-shaped reception hallway, front facing lounge with gas fire in feature fireplace and picture window with open views, basic fitted kitchen with space for appliances and small pantry off, large double size bedroom and modern, part tiled shower room with white suite and large shower enclosure with electric shower. A loft provides additional storage space.