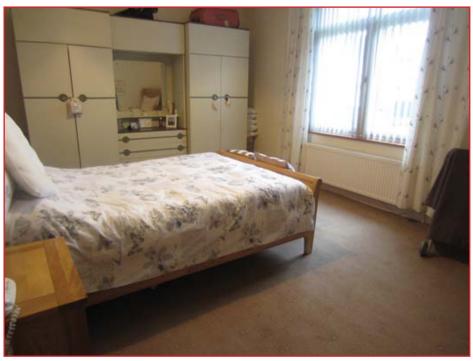

Comprises; front door and stairs leading via door to L-shaped reception hallway, front facing lounge with gas fire in feature fireplace and picture window with open views, basic fitted kitchen with space for appliances and small pantry off, large double size bedroom and modern, part tiled shower room with white suite and large shower enclosure with electric shower. A loft provides additional storage space.

## **Room Sizes**

 Lounge
 14'6 x 11'10 (10'3 min)

 Kitchen
 11'2 x 5'1 min (+ pantry)

 Bedroom
 16'3 x 11'9

 Shower Room
 8' x 4'10

EPC BAND: C

Floor plans are indicative only - not to scale.