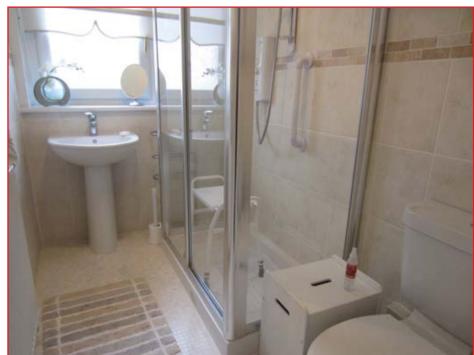

Comprises; front door and stairs leading via door to L-shaped reception hallway, front facing lounge with gas fire in feature fireplace and picture window with open views, basic fitted kitchen with space for appliances and small pantry off, large double size bedroom and modern, part tiled shower room with white suite and large shower enclosure with electric shower. A loft provides additional storage space.

## **Room Sizes**

 Lounge
 14'6 x 11'10 (10'3 min)

 Kitchen
 11'2 x 5'1 min (+ pantry)

 Bedroom
 16'3 x 11'9

 Shower Room
 8' x 4'10

EPC BAND: C

Floor plans are indicative only - not to scale.