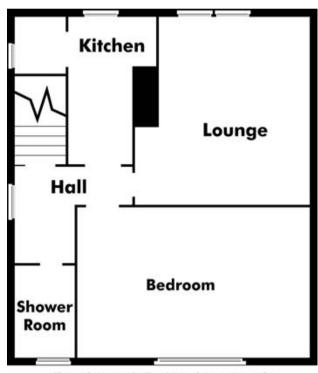

Comprises; front door and stairs leading via door to L-shaped reception hallway, front facing lounge with gas fire in feature fireplace and picture window with open views, basic fitted kitchen with space for appliances and small pantry off, large double size bedroom and modern, part tiled shower room with white suite and large shower enclosure with electric shower. A loft provides additional storage space.

## **Room Sizes**

 Lounge
 14'6 x 11'10 (10'3 min)

 Kitchen
 11'2 x 5'1 min (+ pantry)

 Bedroom
 16'3 x 11'9

 Shower Room
 8' x 4'10

EPC BAND: C

Floor plans are indicative only - not to scale.