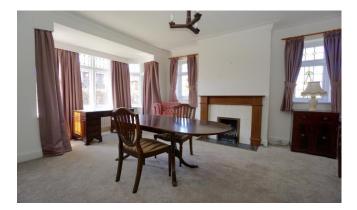

## **DINING ROOM:**

With a bay window to the side elevation and two further windows to the front elevation, fire surround and a central heated radiator.