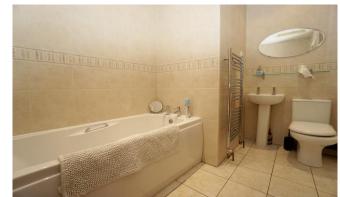

## **BATHROOM:**

With a modern white bathroom suite which comprises: Panelled bath, step in shower cubicle, pedestal wash hand basin and a low level wc. Tiled walls and floor, spot lighting and extractor fan, chrome ladder radiator and a storage alcove.