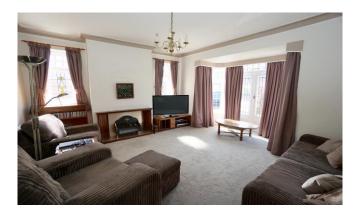

## LIVING ROOM:

With a bay window to the side elevation and two further windows to the rear elevation, fire surround television point and a central heated radiator.