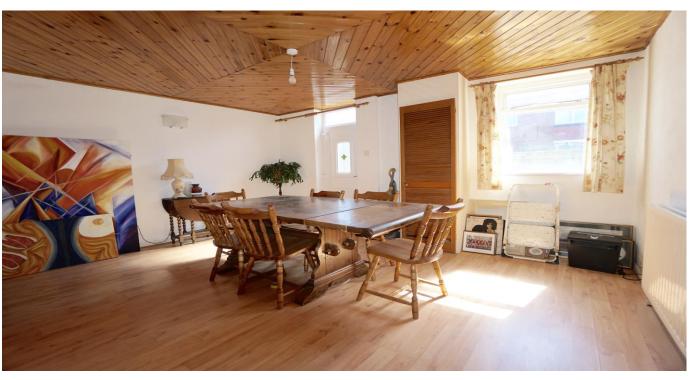

## **DINING ROOM:**

With a bay window to the side elevation and two further windows to the front elevation, fire surround and a central heated radiator.