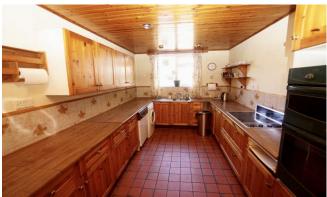

#### KITCHEN:

With a window to the front elevation, fitted wall and base units with laminate work surfaces and tiled splash back, inset sink and drainer unit, built in eye level oven and electric hob, tiled flooring and wood cladding to the ceiling.