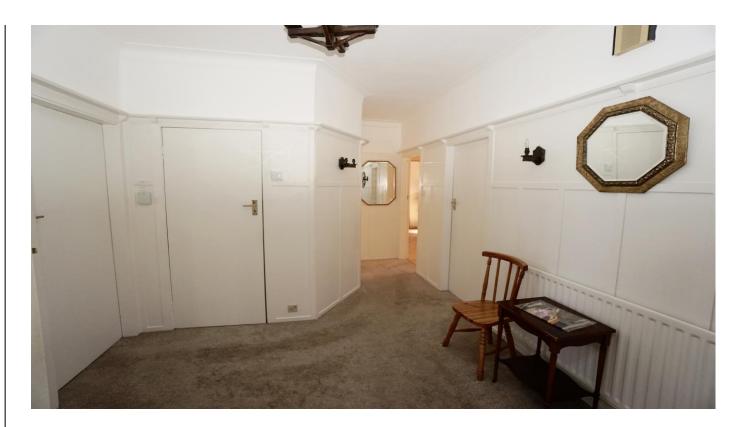

## **ENTRANCE LOBBY:**

Main entrance door leading to the lobby with inner door leading to the hall:

## **RECEPTION HALL:**

Spacious hallway with 3/4 panelled walls with wall lighting, cloaks cupboard and a central heated radiator.