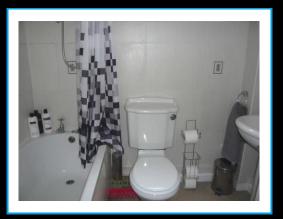

#### **Bathroom**

White suite comprising paneled bath with electric shower fitted over, shower rail and curtain. Pedestal wash hand basin. Low level WC. Coving to ceiling. Complementary ceramic wall tiling to full height. Central heating radiator. Obscure double glazed window to rear.