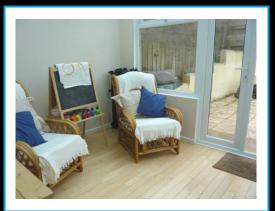

#### Living Room 13'9" (4.19m) Max x 12'5" (3.78m) Max

Double glazed window with vertical blinds to front aspect. Stairs rise to first floor landing. Wooden mantle and surround. Central heating radiator. Coving to ceiling. Television point. part glazed and wooden door which opens to: