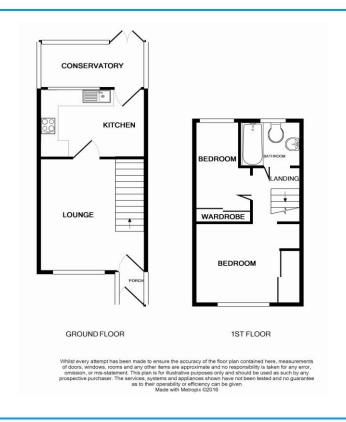

#### Living Room 13'9" (4.19m) Max x 12'5" (3.78m) Max

Double glazed window with vertical blinds to front aspect. Stairs rise to first floor landing. Wooden mantle and surround. Central heating radiator. Coving to ceiling. Television point. part glazed and wooden door which opens to:

## Kitchen 12'4" (3.76m) x 8'3" (2.51m)

The kitchen is fitted with a matching range of floor and wall mounted cupboard and drawer units with roll edged work surfaces over. Single drainer stainless steel sink unit. Built in electric oven, four ring gas hob with extractor hood over. Complementary floor and wall tiling. Space for washing machine and fridge/freezer. Wall mounted gas combi boiler. Central heating radiator. Double glazed window to rear. Double glazed door opening to:

## Conservatory 10'6" (3.2m) x 8'1" (2.46m)

Wall mounted electric panel heater. Wooden flooring. Double doors opening to the rear patio garden.

## Bedroom 1 10'6" (3.2m) To Wardrobe x 9'9" (2.97m)

Double glazed window to front aspect. Mirror fronted wardrobes. Central heating radiator. Coving to ceiling. Television point.

#### Bedroom 2 10'9" (3.28m) To Wardrobe x 6'4" (1.93m) Max

Double glazed window to rear aspect. Mirror fronted triple wardrobe. Central heating radiator. Coving to ceiling.

#### **Bathroom**

White suite comprising paneled bath with electric shower fitted over, shower rail and curtain. Pedestal wash hand basin. Low level WC. Coving to ceiling. Complementary ceramic wall tiling to full height. Central heating radiator. Obscure double glazed window to rear.