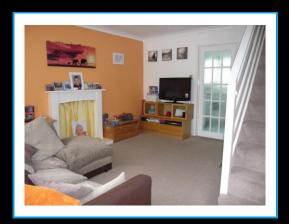

#### Living Room 13'9" (4.19m) Max x 12'5" (3.78m) Max

Double glazed window with vertical blinds to front aspect. Stairs rise to first floor landing. Wooden mantle and surround. Central heating radiator. Coving to ceiling. Television point. part glazed and wooden door which opens to: