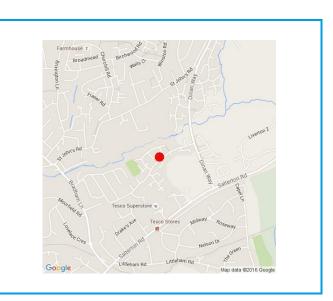

## **Directions**

From Exmouth Town Centre, proceed out of town along Salterton After passing Road. Tesco on the left, and at the traffic lights, turn left onto Dinan Way. Take the 1st turning left into Prince of Wales Drive and 1st right into Dukes Crescent, and immediates left into Prince Charles Close where the property will be found on the left hand side, clearly identified by the For Sale Board.