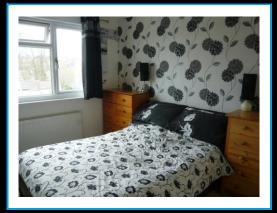

## Bedroom 1 10'6" (3.2m) To Wardrobe x 9'9" (2.97m)

Double glazed window to front aspect. Mirror fronted wardrobes. Central heating radiator. Coving to ceiling. Television point.