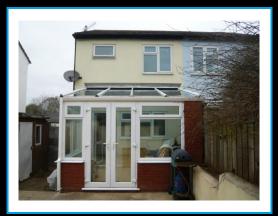

## Conservatory 10'6" (3.2m) x 8'1" (2.46m)

Wall mounted electric panel heater. Wooden flooring. Double doors opening to the rear patio garden.

#### **Rear Garden**

The rear garden is enclosed and laid to patio, ideal for pots, tubs and outdoor dining in fine weather. Outside tap. Brick built store.