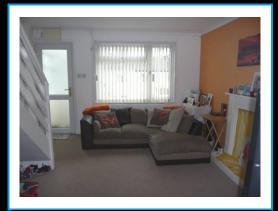

#### Living Room 13'9" (4.19m) Max x 12'5" (3.78m) Max

Double glazed window with vertical blinds to front aspect. Stairs rise to first floor landing. Wooden mantle and surround. Central heating radiator. Coving to ceiling. Television point. part glazed and wooden door which opens to: