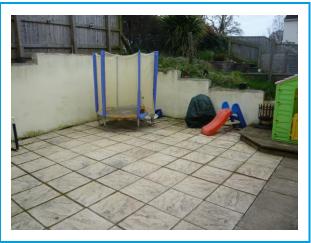

#### **Rear Garden**

The rear garden is enclosed and laid to patio, ideal for pots, tubs and outdoor dining in fine weather. Outside tap. Brick built store.