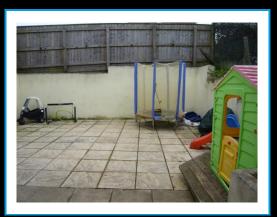

#### **Rear Garden**

The rear garden is enclosed and laid to patio, ideal for pots, tubs and outdoor dining in fine weather. Outside tap. Brick built store.