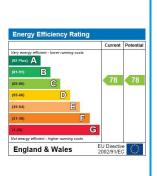

#### **Services**

The following services are available, mains gas, electric, water and drainage, although we have not verified connection. Council tax band B.