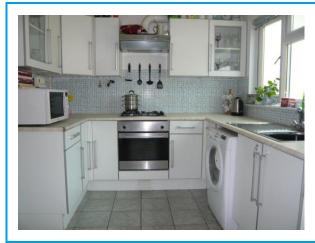

## Kitchen 12'4" (3.76m) x 8'3" (2.51m)

The kitchen is fitted with a matching range of floor and wall mounted cupboard and drawer units with roll edged work surfaces over. Single drainer stainless steel sink unit. Built in electric oven, four ring gas hob with extractor hood over. Complementary floor and wall tiling. Space for washing machine and fridge/freezer. Wall mounted gas combi boiler. Central heating radiator. Double glazed window to rear. Double glazed door opening to: