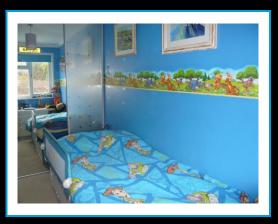

#### Bedroom 2 10'9" (3.28m) To Wardrobe x 6'4" (1.93m) Max

Double glazed window to rear aspect. Mirror fronted triple wardrobe. Central heating radiator. Coving to ceiling.