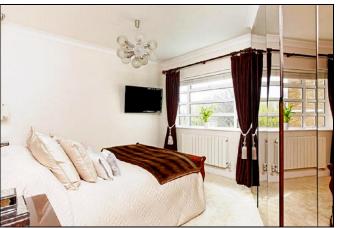

### **BEDROOM ONE**

Double glazed art deco style window to the rear overlooking the gardens of Eliot Place. Radiator. Built-in mirror fronted wardrobes to one wall affording excellent storage.