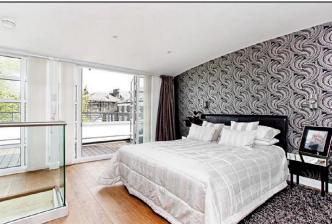

### **BEDROOM ONE**

Double glazed art deco style window to the rear overlooking the gardens of Eliot Place. Radiator. Built-in mirror fronted wardrobes to one wall affording excellent storage.

### MASTER BEDROOM

Occupying the entire top floor of the building. Halogen down-lighters and wired for wall lights. Dark oak flooring. Full height and width glazing incorporating french doors out to **ROOF TERRACE** with commanding views over the heath towards Canary Wharf. Mirror fronted wardrobe storage which incorporates a concealed doorway into: