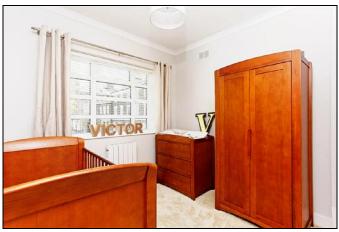

### **BEDROOM THREE**

Art deco style casement window to the front with commanding views over the heath. Radiator. Coving and skirtings.

### **BEDROOM TWO**

Very wide double glazed casement window to the front with commanding views over the heath. Radiator. Coving and skirtings. Built-in wardrobe storage. Access to under stairs storage.