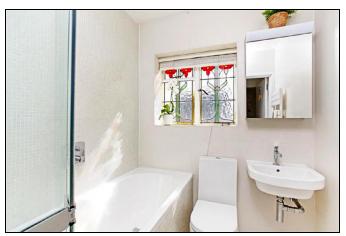

### RATHROOM

Fitted in white with chrome fittings and comprising concealed filler bath with wall mounted controls by Hansgrohe. Wall mounted chrome shower above and glazed shower screen. Close coupled flush wc and wall mounted hand basin. Ceramic tiling to walls and floor with mosaics tiling around walls surrounding bath. Stained glass window and opaque glazed window to the side. Halogen down-lighters.