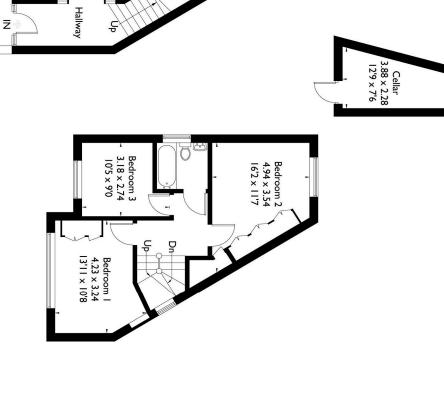

## Eliot Place, SE3

Approximate Gross Internal Area = 121.3 sq m / 1306 sq ft
Cellar = 6.9 sq m / 74 sq ft
Total = 128.2 sq m / 1380 sq ft

Terrace

Kitchen

Master Bedroom 5.96 x 4.92 19'7 x 16'2

Dn

Roof Terrace

Driveway

Open Plan Living Room 8.04 × 4.75 26'5 × 15'7

# FLOORPLANZ © 2016 0845 6344080 Ref: 162805

First Floor

Second Floor

**Ground Floor** 

This plan is for layout guidance only. Drawn in accordance with RICS guidelines. Not drawn to scale unless stated. Windows & door openings are approximate. Whilst every care is taken in the preparation of this plan, please check all dimensions, shapes & compass bearings before making any decisions reliant upon them.