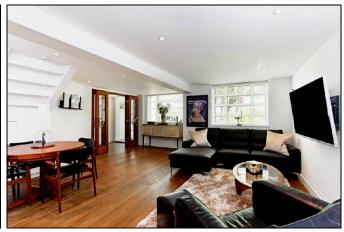

### OPEN PLAN/LIVING ROOM/KITCHEN/DINING AREA

LIVING AREA: Twin double glazed art deco casement windows to the front. Halogen down-lighters. Concealed skirting board radiator system. Built-in storage. Wall mounted door entry-phone system.