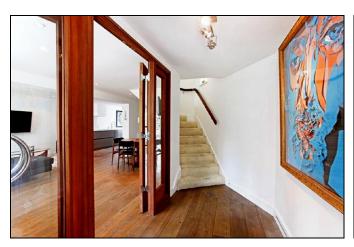

### HALLWAY

Dark stained solid oak flooring. Halogen down-lighters. Twin solid wood doors with flanking full height windows into:

From the Hallway stairs with polished teak wood handrail up to the FIRST FLOOR LANDING. Stairs are lit via art style stained glass window to the side.