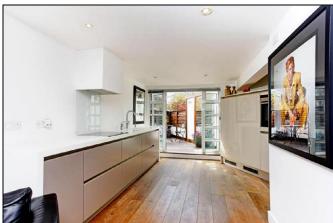

### **KITCHEN**

Fitted in a range of custom-built units beneath a corrian plinth worktop unit with integrated sink and drainer. Chrome mixer tap and boiling water tap. Ceramic four plate induction hob with extractor above. Deep drawer storage. Built-in larder style fridge and freezer. Siemens twin ovens, one incorporating microwave and plate store. Additional larder style storage. Utility cupboard housing the washing machine and tumble dryer. Halogen downlighters. Dark oak wood flooring throughout. Double glazed art deco style french doors with flanking windows all out to the rear decked garden.