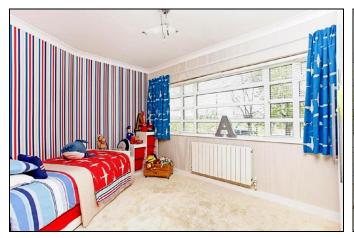

### **BEDROOM THREE**

Art deco style casement window to the front with commanding views over the heath. Radiator. Coving and skirtings.

### **BEDROOM TWO**

Very wide double glazed casement window to the front with commanding views over the heath. Radiator. Coving and skirtings. Built-in wardrobe storage. Access to under stairs storage.