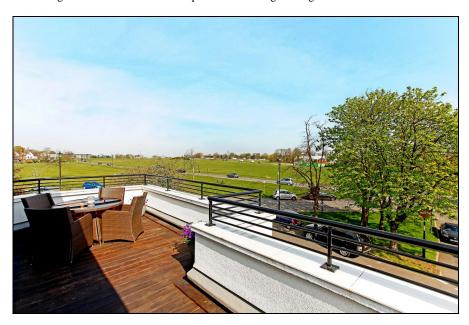

### MASTER BEDROOM

Occupying the entire top floor of the building. Halogen down-lighters and wired for wall lights. Dark oak flooring. Full height and width glazing incorporating french doors out to **ROOF TERRACE** with commanding views over the heath towards Canary Wharf. Mirror fronted wardrobe storage which incorporates a concealed doorway into: