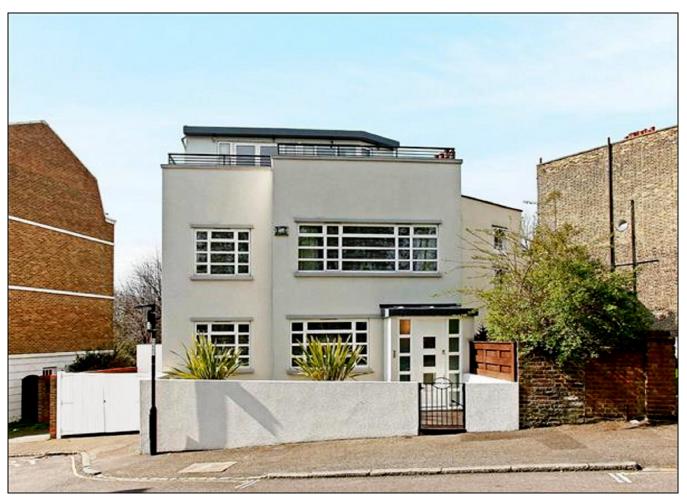

### Eliot Place Blackheath Guide Price £1,395,000 Freehold

A beautifully presented unique detached house directly fronting the heath and known locally as "the deco house". Open plan living/dining/kitchen floor, master bedroom suite with ensuite shower room and full width terrace boasting commanding views to Canary wharf, three further bedrooms and family bathroom. Gated secure off street parking.