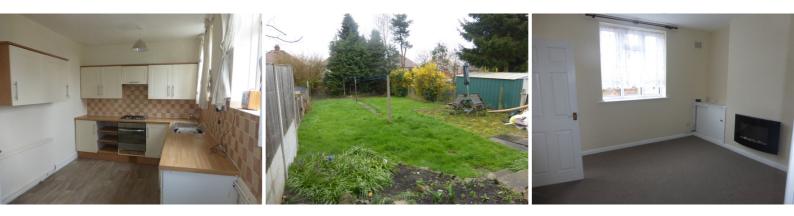

## KITCHEN / BREAKFAST ROOM 14'5" x 8'8"

A modern kitchen fitted with a range of wall and base units beneath round edge work surfaces and with tiled splash backing between, single drainer sink unit with mixer tap over, plumbing and space for washing machine or dishwasher, additional appliance space for fridge/ freezer, integrated electric cooker with gas hob and extractor unit over, systems, breakfast bar, two high level double glazed windows to rear elevation and door to:

#### **REAR GARDEN**

Extensive rear garden with patio area and large area of lawn with flower borders,

These particulars do not form part of any offer or contract and must not be relied upon as statements or representations of fact. Any areas, measurements or distances are approximate. The text, photographs and plans are for guidance only and are not necessarily comprehensive. It should not be assumed that the property has all the necessary planning, building regulation or other consents and we have not tested services, equipment or facilities. Purchasers must satisfy themselves by inspection or otherwise.