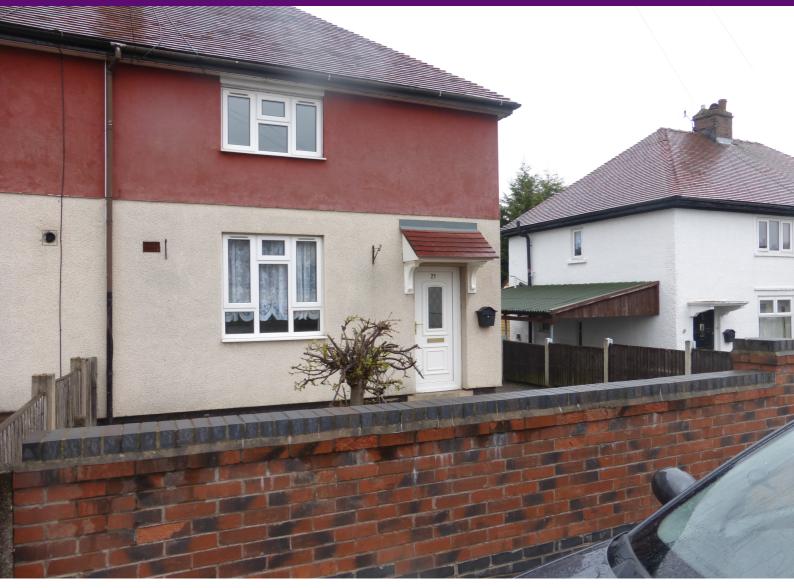

TJS ARE PLEASED TO WELCOME ONTO THE MARKET A WELL PRESENTED, SPACIOUS THREE BEDROOM SEMI DETACHED PROPERTY IN ILKESTON VERY CLOSE TO THE HOSPITAL. THE PROPERTY BRIEFLY COMPRISES OF LOUNGE, KITCHEN/DINER, DOWNSTAIRS TOILET, TWO DOUBLE BEDROOMS AND ONE SINGLE BEDROOM. A NEW FITTED THREE PIECE BATHROOM. THE PROPERTY HAS A FRONT GARDEN, A NICE LARGE BACK GARDEN AND A DRIVEWAY FOR TWO CARS.

### LOUNGE 14'8" x 11'8"

With double glazed window to front elevation, wall mounted gas fire with recess alcoves to either side, door to under stair storage cupboard, central heating radiator, TV, telephone and power points and door to: