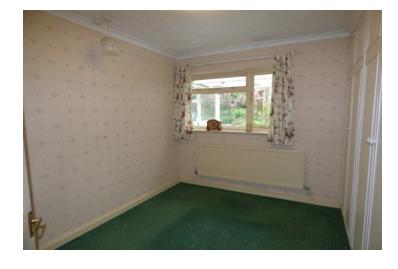

The Bathroom with three piece suite and shower over the bath, is situated off the inner hall, which also has useful storage cupboards.

The Master Bedroom has a window with garden view and a range of fitted furniture including wardrobes, storage cupboard and a chest of drawers. The Second Bedroom also has fitted wardrobes. The Study with sky light is situated next to the master bedroom.