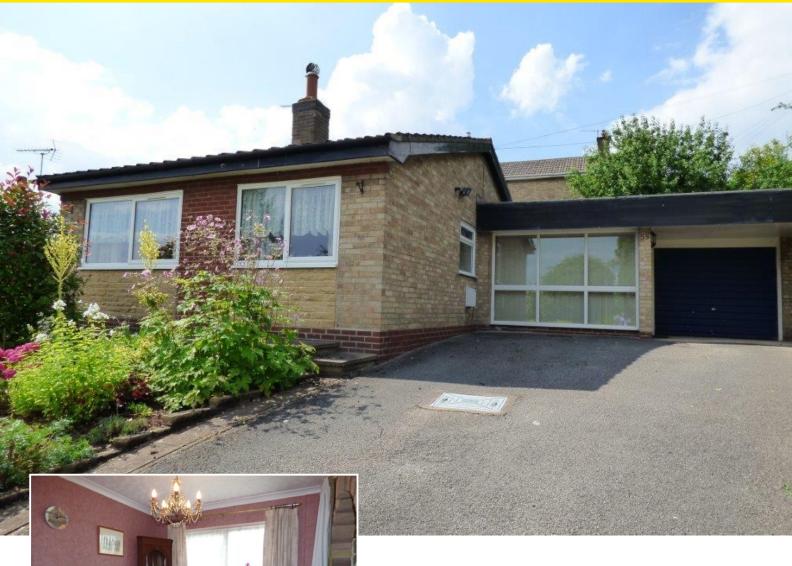

## 55 Denton Road

Burton upon Trent, Staffordshire, DE13 0QA

www.JohnGerman.co.uk

A considerably extended two bedroom detached bungalow, offering versatile accommodation with potential to create a third bedroom and en-suite (subject to consents). Set on a good sized plot with ample parking and a garage. Handy for the hospital, Burton centre and major link roads.

#### Accommodation

A storm canopy and glazed door lead to the extended Entrance Hall with a large window to the front giving natural light and doors to the principal rooms. The spacious Lounge features a dressed stone fireplace and inset gas fire providing the focal point, windows to the side and front, a door to the kitchen and an arch to the Dining Room, also with a window to the front.

#### Outside

The bungalow is set on a good sized plot with a side driveway leading past the front garden with well stocked, walled borders. The Garage with power, light and up and over door has a rear door to the garden. The tiered rear garden has a paved patio area plus steps to a lawned area with a variety of shrubs and trees.