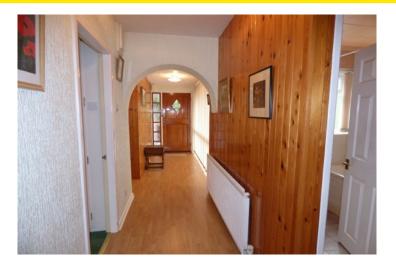

#### Accommodation

A storm canopy and glazed door lead to the extended Entrance Hall with a large window to the front giving natural light and doors to the principal rooms. The spacious Lounge features a dressed stone fireplace and inset gas fire providing the focal point, windows to the side and front, a door to the kitchen and an arch to the Dining Room, also with a window to the front.