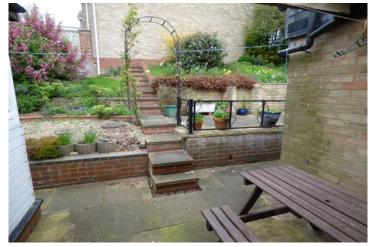

#### Outside

The bungalow is set on a good sized plot with a side driveway leading past the front garden with well stocked, walled borders. The Garage with power, light and up and over door has a rear door to the garden. The tiered rear garden has a paved patio area plus steps to a lawned area with a variety of shrubs and trees.