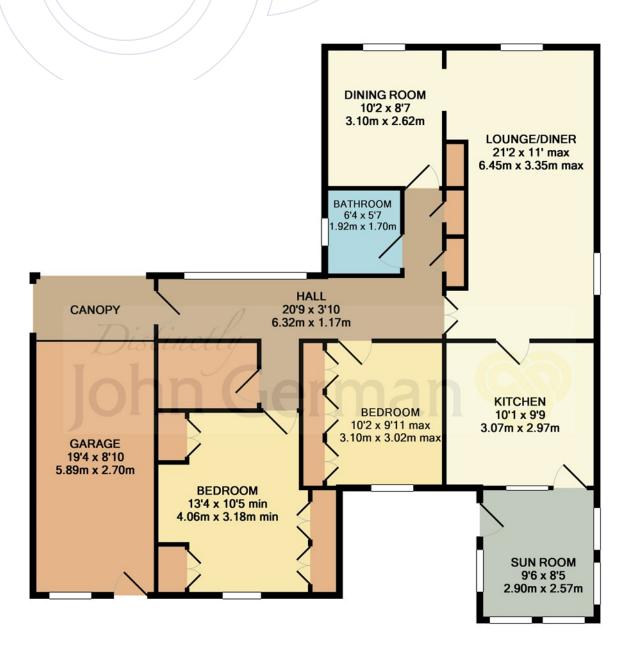

Canopy Porch, Hall, Lounge, Dining Room (Potential Third Bedroom) Kitchen, Sun Room, Two Bedrooms with Fitted Wardrobes, Study (Potential En-Suite), Bathroom. Gas Central Heating (Boiler in the Loft), Extensive Double Glazing, Garage.

#### Accommodation

A storm canopy and glazed door lead to the extended Entrance Hall with a large window to the front giving natural light and doors to the principal rooms. The spacious Lounge features a dressed stone fireplace and inset gas fire providing the focal point, windows to the side and front, a door to the kitchen and an arch to the Dining Room, also with a window to the front.

The good sized Kitchen has a range of base and wall cabinets, oven hob and cooker hood, sink unit and a tiled floor. A door opens in to the Sun Room with power and light, plumbing for a washer and a door to the garden.

The Bathroom with three piece suite and shower over the bath, is situated off the inner hall, which also has useful storage cupboards.

The Master Bedroom has a window with garden view and a range of fitted furniture including wardrobes, storage cupboard and a chest of drawers. The Second Bedroom also has fitted wardrobes. The Study with sky light is situated next to the master bedroom.