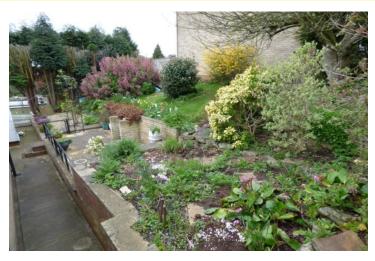

#### Outside

The bungalow is set on a good sized plot with a side driveway leading past the front garden with well stocked, walled borders. The Garage with power, light and up and over door has a rear door to the garden. The tiered rear garden has a paved patio area plus steps to a lawned area with a variety of shrubs and trees.