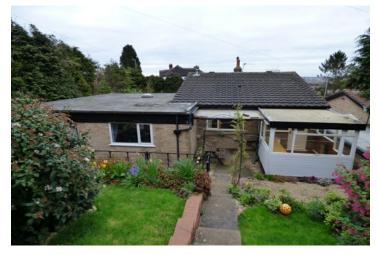

#### Outside

The bungalow is set on a good sized plot with a side driveway leading past the front garden with well stocked, walled borders. The Garage with power, light and up and over door has a rear door to the garden. The tiered rear garden has a paved patio area plus steps to a lawned area with a variety of shrubs and trees.