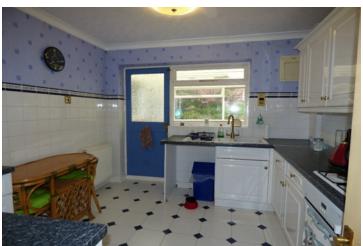

The good sized Kitchen has a range of base and wall cabinets, oven hob and cooker hood, sink unit and a tiled floor. A door opens in to the Sun Room with power and light, plumbing for a washer and a door to the garden.