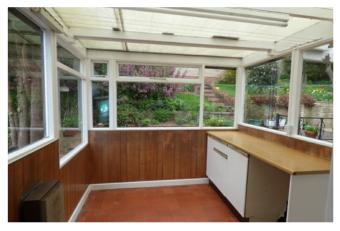

The good sized Kitchen has a range of base and wall cabinets, oven hob and cooker hood, sink unit and a tiled floor. A door opens in to the Sun Room with power and light, plumbing for a washer and a door to the garden.