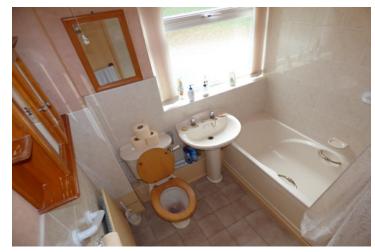

The Bathroom with three piece suite and shower over the bath, is situated off the inner hall, which also has useful storage cupboards.

The Master Bedroom has a window with garden view and a range of fitted furniture including wardrobes, storage cupboard and a chest of drawers. The Second Bedroom also has fitted wardrobes. The Study with sky light is situated next to the master bedroom.