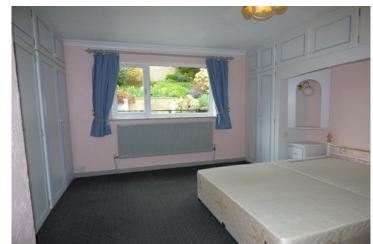

The Bathroom with three piece suite and shower over the bath, is situated off the inner hall, which also has useful storage cupboards.

The Master Bedroom has a window with garden view and a range of fitted furniture including wardrobes, storage cupboard and a chest of drawers. The Second Bedroom also has fitted wardrobes. The Study with sky light is situated next to the master bedroom.