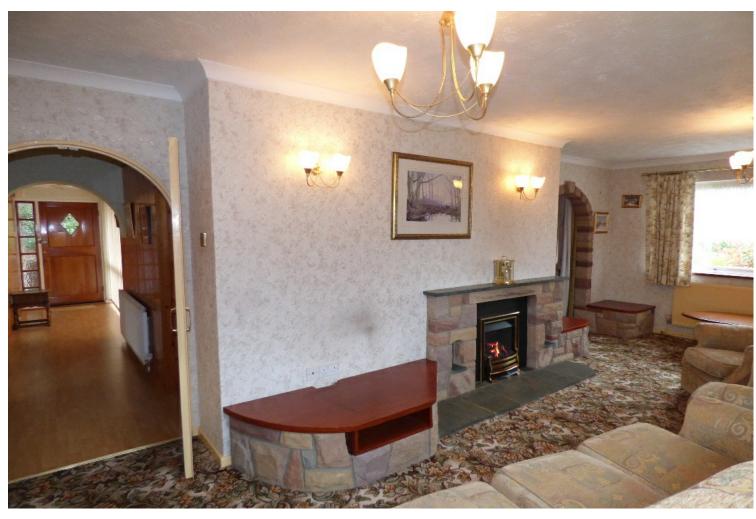

#### Accommodation

A storm canopy and glazed door lead to the extended Entrance Hall with a large window to the front giving natural light and doors to the principal rooms. The spacious Lounge features a dressed stone fireplace and inset gas fire providing the focal point, windows to the side and front, a door to the kitchen and an arch to the Dining Room, also with a window to the front.