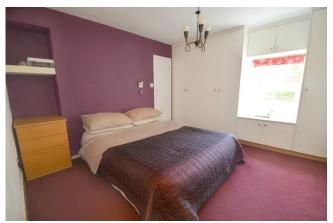

There is an integrated oven and four ring electric hob, space and plumbing for a washing machine and fridge freezer, and a one and a half bowl sink drainer with mixer tap. The kitchen has a door leading into the inner lobby where the stairs that rise to the first floor are found. On the first floor, the master bedroom has a window to the front aspect, a range of fitted wardrobes and a door into the impressive four piece en-suite bathroom. From the landing there is a door to an inner lobby where the shower room is found and there is a further flight of stairs rising to the second floor, where bedroom two is found. The second bedroom is a good size double and has eaves storage and a window overlooking stunning countryside. The property is offered for sale with no onward chain.