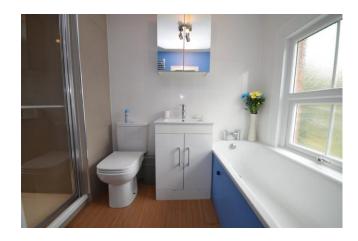

There is an integrated oven and four ring electric hob, space and plumbing for a washing machine and fridge freezer, and a one and a half bowl sink drainer with mixer tap. The kitchen has a door leading into the inner lobby where the stairs that rise to the first floor are found. On the first floor, the master bedroom has a window to the front aspect, a range of fitted wardrobes and a door into the impressive four piece en-suite bathroom. From the landing there is a door to an inner lobby where the shower room is found and there is a further flight of stairs rising to the second floor, where bedroom two is found. The second bedroom is a good size double and has eaves storage and a window overlooking stunning countryside. The property is offered for sale with no onward chain.