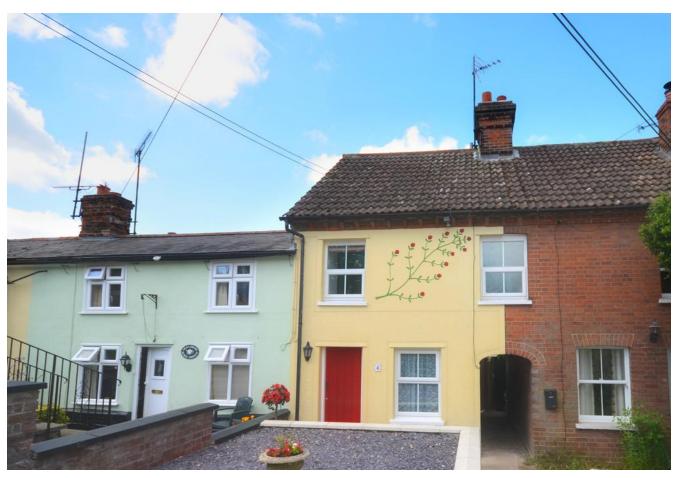

# Fenn Wright.

4 Rose Green Cottages, Colchester Road, Chappel, Colchester, CO6 2AB

- 2 bedrooms
- 1 reception room
- 2 bathrooms

# **Freehold**

Offers In Excess Of

£215,000

Subject to contract

Beautiful views of the Colne Valley

There are good local amenities close by including a post office, corner shop, public house and train station.

#### **General information**

This delightful cottage is set in the sought after village of Chappel, in the beautiful Colne Valley. The property has double glazing and accommodation comprising;

Lounge, with window to front and a log burner set into the fireplace. There is a door from the lounge leading into the kitchen, which has a window overlooking the rear garden and a range of eye and base level units with fitted work surfaces.