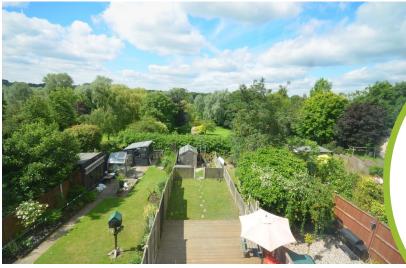

#### The outside

To the front of the property there is a raised hard standing area, providing off-road parking for one vehicle and there are a set of steps down to a further garden area. To the side of the terraced there is a walk through that gives access to the rear garden, which is fully enclosed and mainly laid to lawn with a patio and decked area. There is a lower garden area where there a shed to remain.