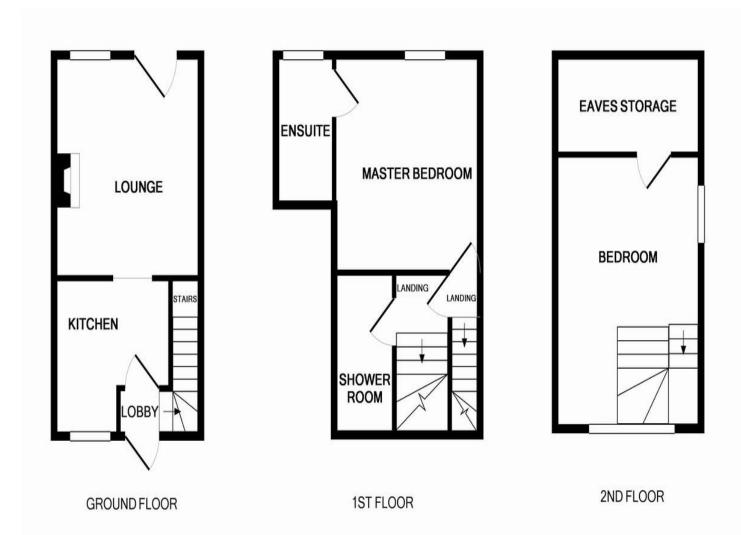

There is an integrated oven and four ring electric hob, space and plumbing for a washing machine and fridge freezer, and a one and a half bowl sink drainer with mixer tap. The kitchen has a door leading into the inner lobby where the stairs that rise to the first floor are found. On the first floor, the master bedroom has a window to the front aspect, a range of fitted wardrobes and a door into the impressive four piece en-suite bathroom. From the landing there is a door to an inner lobby where the shower room is found and there is a further flight of stairs rising to the second floor, where bedroom two is found. The second bedroom is a good size double and has eaves storage and a window overlooking stunning countryside. The property is offered for sale with no onward chain.

#### Lounge

11' 11" x 10' 11" (3.63m x 3.33m) **Kitchen** 9' 11" x 8' 4" (3.02m x 2.54m)

Lobby Landing Master bedroom

9' 10" x 9' 9" (plus wardrobes) (3m x 2.97m)

**Ensuite** 

6' 4" x 5' 7" (1.93m x 1.7m)

Lobby Shower room Bedroom two

14' 6'' (max) x 9' 3" (4.42m x 2.82m)

Off road parking