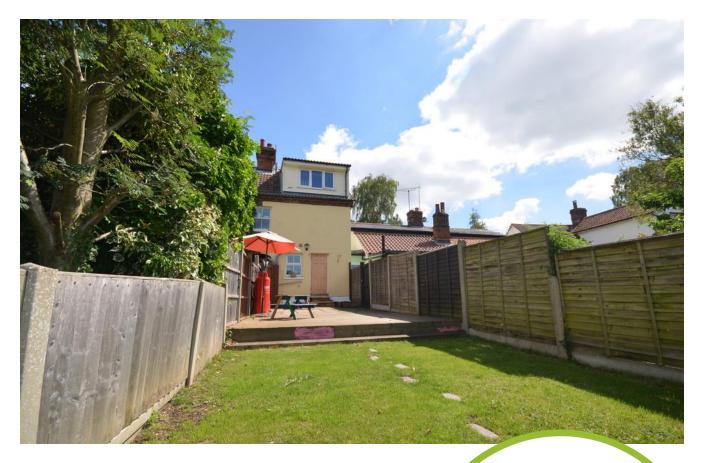

#### The outside

To the front of the property there is a raised hard standing area, providing off-road parking for one vehicle and there are a set of steps down to a further garden area. To the side of the terraced there is a walk through that gives access to the rear garden, which is fully enclosed and mainly laid to lawn with a patio and decked area. There is a lower garden area where there a shed to remain.