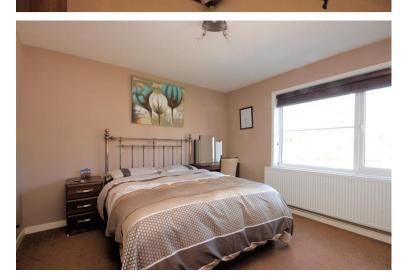

## **BEDROOM ONE**

13' into wardrobe x 11' 6" (3.96m x 3.51m)

#### **BEDROOM TWO**

13' 6" into wardrobe x 10' (4.11m x 3.05m)