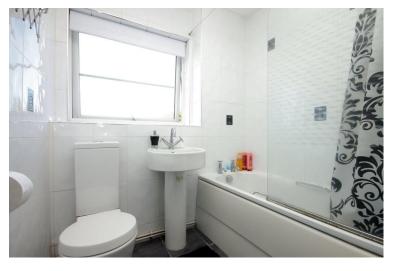

The kitchen is well fitted with grey German style units with a stainless steel finish oven and hob and matching cooker hood. The bathroom has been refitted with a modern white suite, shower screen and bath with separate shower unit over, there is also a designer towel rail and window to the rear.

# **REFITTED BATHROOM**