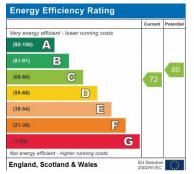

is a good size entrance hall with extensive cupboards, the living room is well proportioned with large picture windows to the South and West. Both bedrooms are good double bedrooms with fitted wardrobes, one with a view to the front and one to the rear.

The kitchen is well fitted with grey German style units with a stainless steel finish oven and hob and matching cooker hood. The bathroom has been refitted with a modern white suite, shower screen and bath with separate shower unit over, there is also a designer towel rail and window to the rear.

Externally there are lots of communal garden spaces to both the front and rear with plenty of communal parking. The garage is situated in a block to the rear. There is also a communal rubbish storage area and security entry phone system.











#### **ENTRANCE HALL**

# LIVING ROOM

18' x 13' (5.49m x 3.96m)

#### **KITCHEN**

11' 4" x 6' 9" (3.45m x 2.06m)

## **BEDROOM ONE**

13' into wardrobe x 11' 6" (3.96m x 3.51m)

#### **BEDROOM TWO**

13' 6" into wardrobe x 10' (4.11m x 3.05m)

# **REFITTED BATHROOM**

## **EXTERNALLY**

### **COMMUNAL GARDENS**

Mainly laid to lawn

#### **GARAGE**

Approx. 16' x 8' (4.88m x 2.44m)

#### **COMMUNAL PARKING SPACES**

## **LEASE:**

199 years from 1971 with a present ground rent of £18.90. The maintenance is currently £1,100 per annum plus Insurance of £175.

These particulars are accurate to the best of our knowledge but do not constitute an offer or contract. Photos are for representation only and do not imply the inclusion of fixtures and fittings.

The floor plans are not to scale