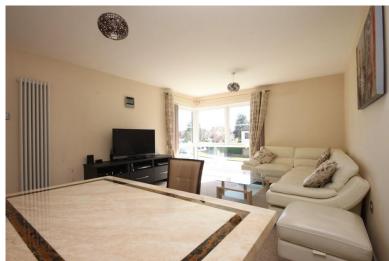

The flat benefits from modern uPVC double glazing and modern gas fired central heating with a recently replaced boiler and some very smart designer radiators.

Entering the flat there is a good size entrance hall with extensive cupboards, the living room is well proportioned with large picture windows to the South and West. Both bedrooms are good double bedrooms with fitted wardrobes, one with a view to the front and one to the rear.

# LIVING ROOM

18' x 13' (5.49m x 3.96m)