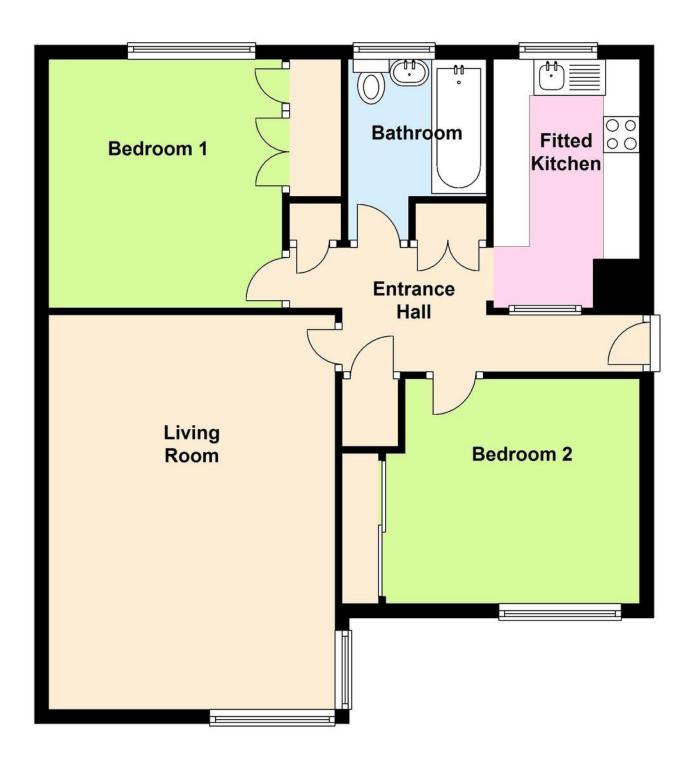

#### **ENTRANCE HALL**

# LIVING ROOM

18' x 13' (5.49m x 3.96m)

#### **KITCHEN**

11' 4" x 6' 9" (3.45m x 2.06m)

## **BEDROOM ONE**

13' into wardrobe x 11' 6" (3.96m x 3.51m)

#### **BEDROOM TWO**

13' 6" into wardrobe x 10' (4.11m x 3.05m)

# **REFITTED BATHROOM**

# **First Floor**