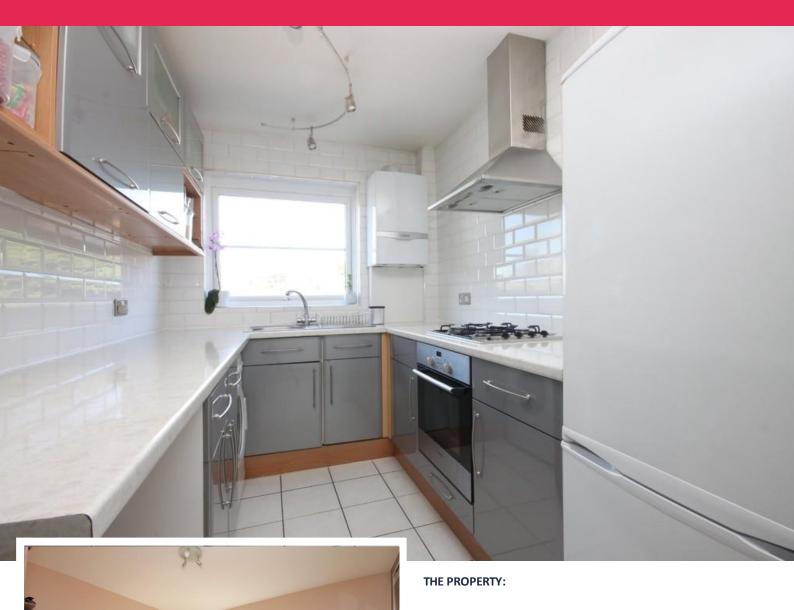

The kitchen is well fitted with grey German style units with a stainless steel finish oven and hob and matching cooker hood. The bathroom has been refitted with a modern white suite, shower screen and bath with separate shower unit over, there is also a designer towel rail and window to the rear.

#### **KITCHEN**

11' 4" x 6' 9" (3.45m x 2.06m)