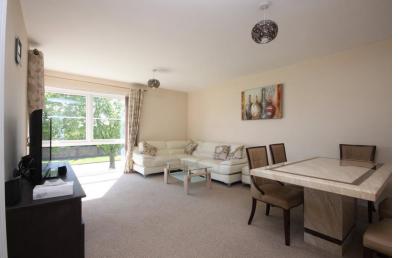

The flat benefits from modern uPVC double glazing and modern gas fired central heating with a recently replaced boiler and some very smart designer radiators.

Entering the flat there is a good size entrance hall with extensive cupboards, the living room is well proportioned with large picture windows to the South and West. Both bedrooms are good double bedrooms with fitted wardrobes, one with a view to the front and one to the rear.

# LIVING ROOM

18' x 13' (5.49m x 3.96m)