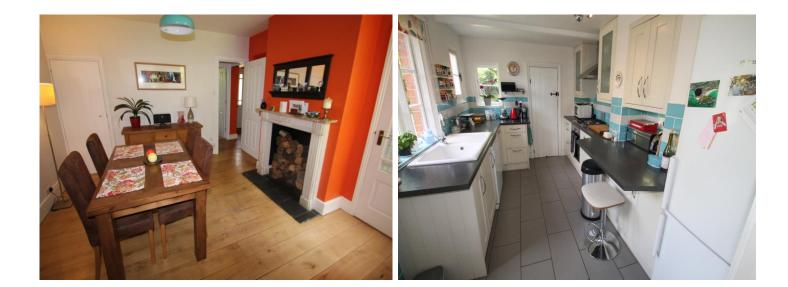

### The Laurels, Goose Green, Gomshall, Surrey GU5 9LL

In a charming setting overlooking the 17th Century Gomshall Mill, this 4 double bedroom period semi-detached property offers a surprising amount of space and cleverly planned layout. The ground floor accommodation comprises an entrance hall leading to the sitting room with feature log burner, family room/dining room with original solid wood flooring, good size recently fitted kitchen with breakfast bar and storage boiler/room. Adjacent to the entrance is a cloakroom and study with a delightful view of the Mill. The first floor offers 2 double bedrooms with feature fireplaces, family bathroom with bath and wall mounted shower. The landing has an extensive range of fitted cupboards, including a utility area and storage with a staircase to loft conversion, offering 2 further double bedrooms set into the eaves, one with an ensuite shower room. Enjoying a semi-secluded position in the village, the property also benefits from a new roof and lapsed planning permission for a 2 storey extension to the side. To the front, an area of sloping bricked hardstanding provides off-street parking for 3 cars and leads to an attractive rear garden with mature trees, a paved patio, lawned area and vegetable bed. Adjacent to Gomshall village green with an excellent play area, the property is within easy walking distance of a railway station and petrol station/shop, easy access to sought after local schools, walks, bike rides, country pubs and within 15 mins drive of Guildford, Cranleigh and Dorking.