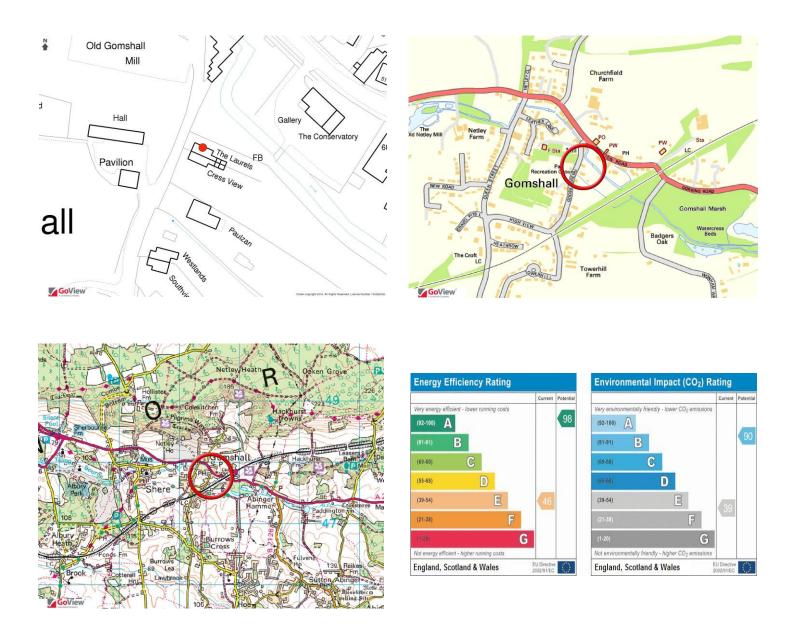

#### **Directions :**

From our office in Gomshall, proceed on the A25 towards Dorking, taking the 1st turning on the right adjacent to the Gomshall Mill, where you will find The Laurels immediately on your left, just before the recreation field on your right.