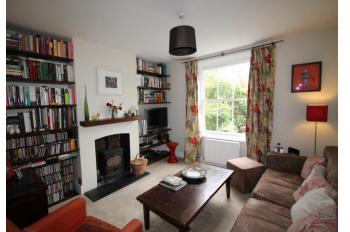

### The Laurels, Goose Green, Gomshall, Surrey GU5 9LL

In a charming setting overlooking the 17th Century Gomshall Mill, this 4 double bedroom period semi-detached property offers a surprising amount of space and cleverly planned layout. The ground floor accommodation comprises an entrance hall leading to the sitting room with feature log burner, family room/dining room with original solid wood flooring, good size recently fitted kitchen with breakfast bar and storage boiler/room. Adjacent to the entrance is a cloakroom and study with a delightful view of the Mill. The first floor offers 2 double bedrooms with feature fireplaces, family bathroom with bath and wall mounted shower. The landing has an extensive range of fitted cupboards, including a utility area and storage with a staircase to loft conversion, offering 2 further double bedrooms set into the eaves, one with an ensuite shower room. Enjoying a semi-secluded position in the village, the property also benefits from a new roof and lapsed planning permission for a 2 storey extension to the side. To the front, an area of sloping bricked hardstanding provides off-street parking for 3 cars and leads to an attractive rear garden with mature trees, a paved patio, lawned area and vegetable bed. Adjacent to Gomshall village green with an excellent play area, the property is within easy walking distance of a railway station and petrol station/shop, easy access to sought after local schools, walks, bike rides, country pubs and within 15 mins drive of Guildford, Cranleigh and Dorking.