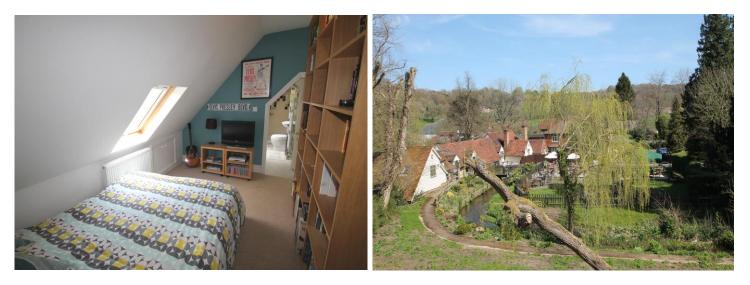

### The Laurels, Goose Green, Gomshall, Surrey GU5 9LL

In a charming setting overlooking the 17th Century Gomshall Mill, this 4 double bedroom period semi-detached property offers a surprising amount of space and cleverly planned layout. The ground floor accommodation comprises an entrance hall leading to the sitting room with feature log burner, family room/dining room with original solid wood flooring, good size recently fitted kitchen with breakfast bar and storage boiler/room. Adjacent to the entrance is a cloakroom and study with a delightful view of the Mill. The first floor offers 2 double bedrooms with feature fireplaces, family bathroom with bath and wall mounted shower. The landing has an extensive range of fitted cupboards, including a utility area and storage with a staircase to loft conversion, offering 2 further double bedrooms set into the eaves, one with an ensuite shower room. Enjoying a semi-secluded position in the village, the property also benefits from a new roof and lapsed planning permission for a 2 storey extension to the side. To the front, an area of sloping bricked hardstanding provides off-street parking for 3 cars and leads to an attractive rear garden with mature trees, a paved patio, lawned area and vegetable bed. Adjacent to Gomshall village green with an excellent play area, the property is within easy walking distance of a railway station and petrol station/shop, easy access to sought after local schools, walks, bike rides, country pubs and within 15 mins drive of Guildford, Cranleigh and Dorking.