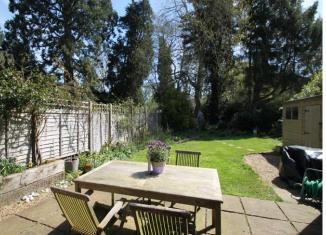

### The Laurels, Goose Green, Gomshall, Surrey GU5 9LL

In a charming setting overlooking the 17th Century Gomshall Mill, this 4 double bedroom period semi-detached property offers a surprising amount of space and cleverly planned layout. The ground floor accommodation comprises an entrance hall leading to the sitting room with feature log burner, family room/dining room with original solid wood flooring, good size recently fitted kitchen with breakfast bar and storage boiler/room. Adjacent to the entrance is a cloakroom and study with a delightful view of the Mill. The first floor offers 2 double bedrooms with feature fireplaces, family bathroom with bath and wall mounted shower. The landing has an extensive range of fitted cupboards, including a utility area and storage with a staircase to loft conversion, offering 2 further double bedrooms set into the eaves, one with an ensuite shower room. Enjoying a semi-secluded position in the village, the property also benefits from a new roof and lapsed planning permission for a 2 storey extension to the side. To the front, an area of sloping bricked hardstanding provides off-street parking for 3 cars and leads to an attractive rear garden with mature trees, a paved patio, lawned area and vegetable bed. Adjacent to Gomshall village green with an excellent play area, the property is within easy walking distance of a railway station and petrol station/shop, easy access to sought after local schools, walks, bike rides, country pubs and within 15 mins drive of Guildford, Cranleigh and Dorking.