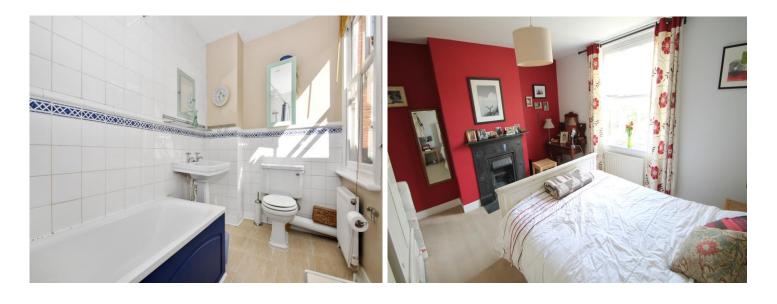

### The Laurels, Goose Green, Gomshall, Surrey GU5 9LL

In a charming setting overlooking the 17th Century Gomshall Mill, this 4 double bedroom period semi-detached property offers a surprising amount of space and cleverly planned layout. The ground floor accommodation comprises an entrance hall leading to the sitting room with feature log burner, family room/dining room with original solid wood flooring, good size recently fitted kitchen with breakfast bar and storage boiler/room. Adjacent to the entrance is a cloakroom and study with a delightful view of the Mill. The first floor offers 2 double bedrooms with feature fireplaces, family bathroom with bath and wall mounted shower. The landing has an extensive range of fitted cupboards, including a utility area and storage with a staircase to loft conversion, offering 2 further double bedrooms set into the eaves, one with an ensuite shower room. Enjoying a semi-secluded position in the village, the property also benefits from a new roof and lapsed planning permission for a 2 storey extension to the side. To the front, an area of sloping bricked hardstanding provides off-street parking for 3 cars and leads to an attractive rear garden with mature trees, a paved patio, lawned area and vegetable bed. Adjacent to Gomshall village green with an excellent play area, the property is within easy walking distance of a railway station and petrol station/shop, easy access to sought after local schools, walks, bike rides, country pubs and within 15 mins drive of Guildford, Cranleigh and Dorking.