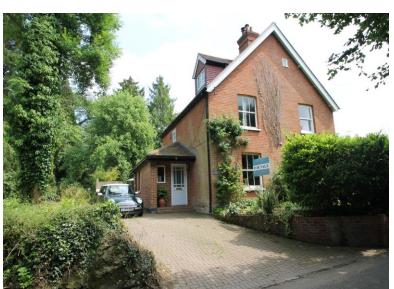

### The Laurels, Goose Green, Gomshall, Surrey GU5 9LL

In a charming setting overlooking the 17th Century Gomshall Mill, this 4 double bedroom period semi-detached property offers a surprising amount of space and cleverly planned layout. The ground floor accommodation comprises an entrance hall leading to the sitting room with feature log burner, family room/dining room with original solid wood flooring, good size recently fitted kitchen with breakfast bar and storage boiler/room. Adjacent to the entrance is a cloakroom and study with a delightful view of the Mill. The first floor offers 2 double bedrooms with feature fireplaces, family bathroom with bath and wall mounted shower. The landing has an extensive range of fitted cupboards, including a utility area and storage with a staircase to loft conversion, offering 2 further double bedrooms set into the eaves, one with an ensuite shower room. Enjoying a semi-secluded position in the village, the property also benefits from a new roof and lapsed planning permission for a 2 storey extension to the side. To the front, an area of sloping bricked hardstanding provides off-street parking for 3 cars and leads to an attractive rear garden with mature trees, a paved patio, lawned area and vegetable bed. Adjacent to Gomshall village green with an excellent play area, the property is within easy walking distance of a railway station and petrol station/shop, easy access to sought after local schools, walks, bike rides, country pubs and within 15 mins drive of Guildford, Cranleigh and Dorking.