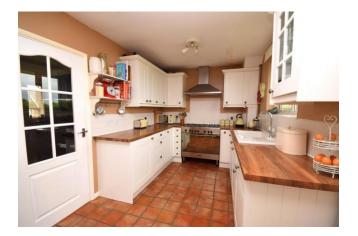

2PR

**PLAYROOM** 19' 04" x 8' 06" (5.89m x 2.59m)

12' 02" x 7' 09" (3.71m x 2.36m)

LOBBY 12' 04" x 4' 07" (3.76m x 1.4m)

SHOWER ROOM 10' 02" x 3' 02" (3.1m x 0.97m)

LOUNGE 15' 05" x 14' 03" (4.7m x 4.34m)

**KITCHEN** 8' 02" x 17' 05" (2.49m x 5.31m)