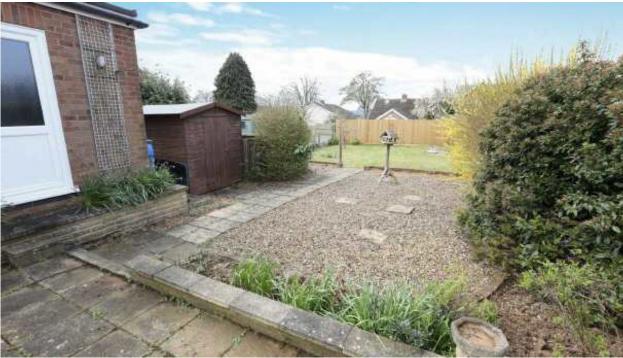

### Gardens

- To the front the driveway provides off road parking for three cars in front of the single garage accessed via an electric up and over door, power, light, UPVC window and door. The foregarden is neatly gravelled and the good sized rear garden has a patio area perfect for garden furniture (not included). A neatly gravelled area with planted borders and lawn with attractive blossom tree.