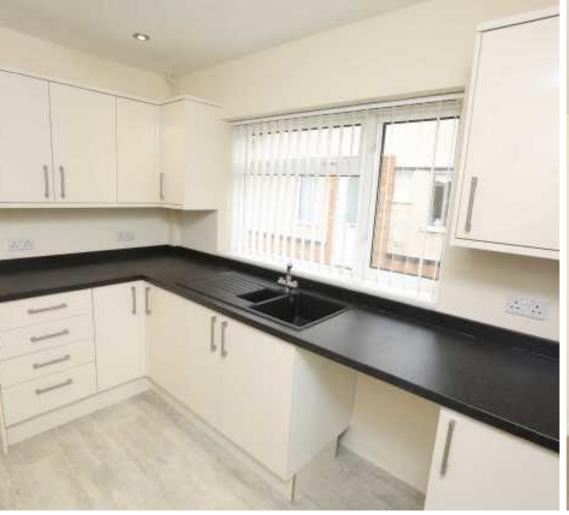

Kitchen with range of base and eye level units, one and half single bowl single drainer sink unit with monoblock tap; stainless steel integrated oven and four ring ceramic hob with extractor, space for dishwasher (not included) space for fridge freezer (not included), splashbacks.
Utility area with space for washing machine (not included)