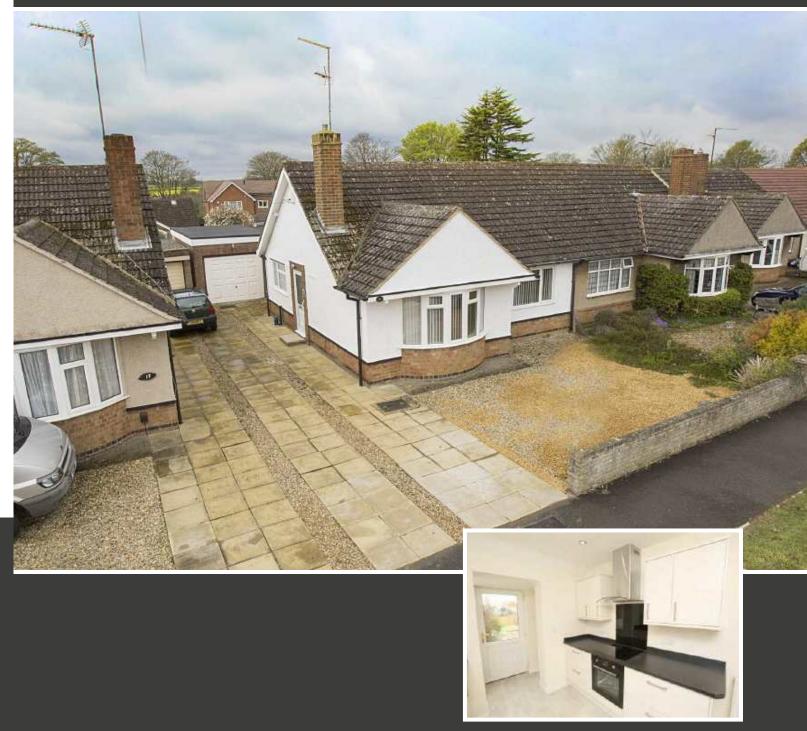

### Modern Level Living

This newly refurbished two bedroom semidetached bungalow is located just a short walk from the town centre, restaurant/cultural quarter and mainline railway station. The spacious and well-presented interior comprises of entrance hall, living room, substantial conservatory ideal as a dining room, re-fitted designer kitchen with integrated oven and hob. The two bedrooms are generous double rooms and the lovely shower room has a double enclosure and a high quality finish. Outside a driveway provides off road parking for three cars in front of the single garage accessed via an electric door and the foregarden is neatly gravelled. The rear garden is a good size arranged with easy care in mind. Call today to view!

### Gardens

- To the front the driveway provides off road parking for three cars in front of the single garage accessed via an electric up and over door, power, light, UPVC window and door. The foregarden is neatly gravelled and the good sized rear garden has a patio area perfect for garden furniture (not included). A neatly gravelled area with planted borders and lawn with attractive blossom tree.