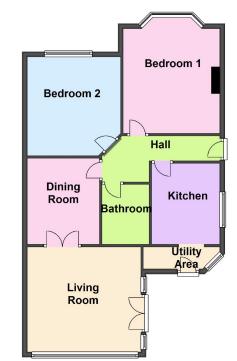

#### Measurements

Living Room 14'1 x 13 (4.29m x 0.33m) Dining Room 10'8 x 8'11 (3.25m x 2.72m) Kitchen 10 x 8'5 (0.25m x 2.57m) Bedroom 1 12'11 x 12'5 (3.94m x 3.78m) Bedroom 2 12'2 x 11'6 (3.71m x 3.51m) Bathroom 7'5 x 5'10 (2.26m x 1.78m)

**Ground Floor** 

15-16 Market Place, Kettering, Northamptonshire NN16 0AJ Sales (01536) 417888 email: sales@hendersonconnellan.co.uk Lettings and Property Management (01536) 416555 email: bestlets@hendersonconnellan.co.uk