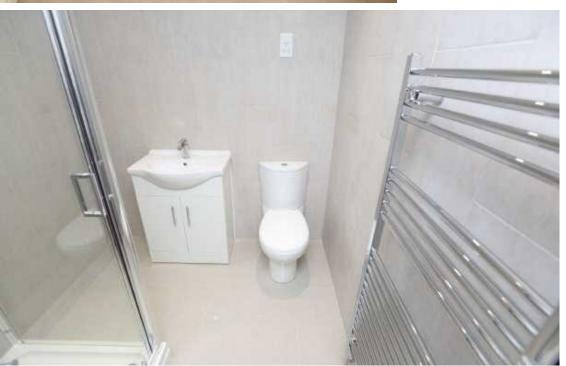

- There are two well proportioned double bedrooms

- Shower room, with suite comprising low level WC, wash hand basin, storage, double shower enclosure with rainmaker and hand held attachment, heated towel rail, ceramic tiled splashbacks and ceramic tiled flooring.