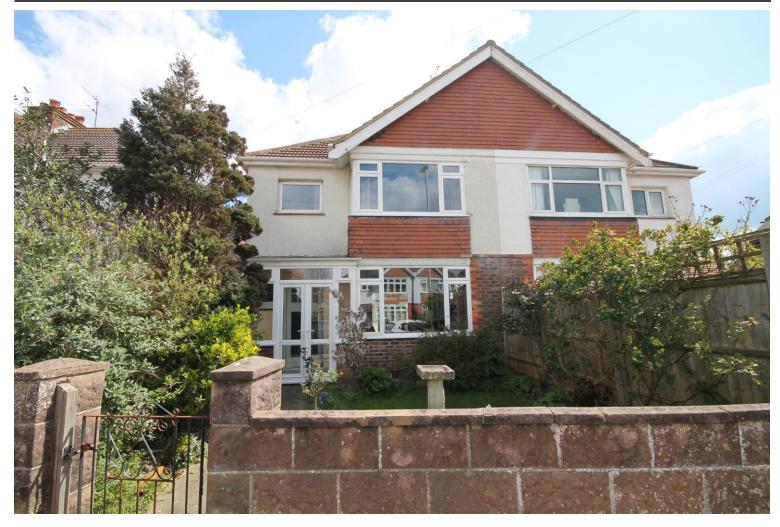

## WEST WORTHING OFFICE

4 Wallace Parade, Goring Road, Worthing, BN12 4AL

Tel. 01903 506080 info@jacobs-steel.co.uk

Reigate Road, Worthing, BN115NE

- Semi Detached House
- 26' Lounge/ Dining Area
- Conservatory
- Elm Grove School Catchment

# Asking Price Of £350,000

- Three Bedroom
- Modern Kitchen
- Modern Bathroom
- Good Size Rear Garden

A well presented three bedroom semi detached house in the favoured Elm Grove Catchment area.

Internally to the ground floor there is a 26ft lounge/dining room which opens onto the conservatory and modern kitchen To the first floor there are three bedrooms and a modern family bathroom.

Externally there is a good size rear garden and a well maintained front garden.

Situated in the highly popular Elm Grove School Catchment area, local amenities can be found on Goring Road within 1/4 of a mile and Worthing seafront under a mile away.