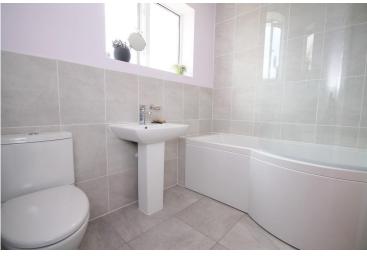

# BATHROOM: (E)

P-Shaped bath with shower over, pedestal wash hand basin with mixer tap, button flush wc, radiator towel rail, tiled floor, part tiled walls, storage cupboard and dual aspect frosted double glazed windows.