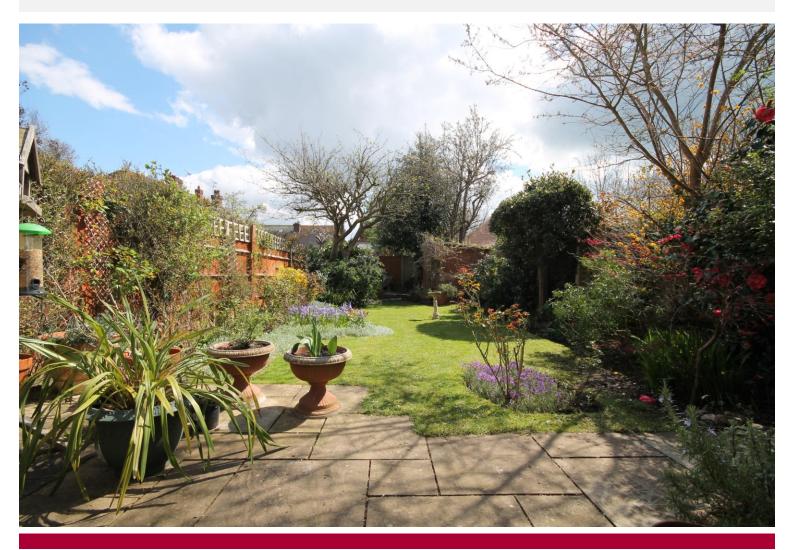

# REAR GARDEN: (E)

Mainly laid to lawn with an array of floral and shrub borders, patio area, timber shed and gated side access.

Whilst every attempt has been made to ensure the accuracy of the floor plan contained here, measurements of doors, windows, rooms and any other items are approximate and no responsibility is taken for any error, omission, or mis-statement. This plan is for illustrative purposes only and should be used as such by any prospective purchaser. The services, systems and appliances shown have not been tested and no guarantee as to their operability or efficiency can be given Made with Metropix ©2016