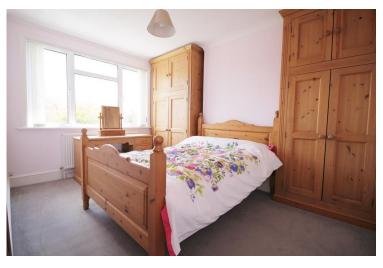

## CONSERVATORY:

11' 2" x 8' 2" (3.4m x 2.49m) Radiator, double glazed windows and doors opening onto rear garden.

FIRST FLOOR LANDING: Frosted double glazed window and loft access.

BEDROOM ONE: (W) 13' 7" x 10' 11" (4.14m x 3.33m) Radiator and double glazed bay window to front.

BEDROOM TWO: (E) 12' 11" x 9' 11" (3.94m x 3.02m) Radiator, built in cupboard and double glazed window to rear.

BEDROOM THREE: (W) 7' 5" x 7' 2" (2.26m x 2.18m) Radiator and double glazed window to front.