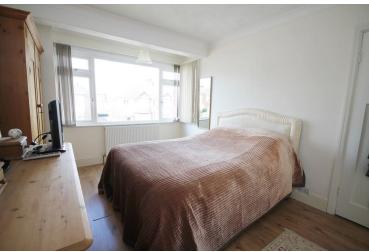

## CONSERVATORY:

11' 2" x 8' 2" (3.4m x 2.49m) Radiator, double glazed windows and doors opening onto rear garden.

FIRST FLOOR LANDING: Frosted double glazed window and loft access.

BEDROOM ONE: (W) 13' 7" x 10' 11" (4.14m x 3.33m) Radiator and double glazed bay window to front.