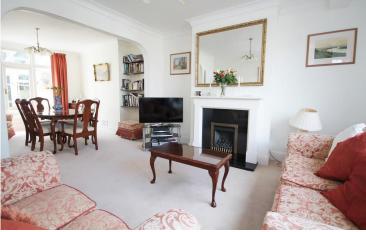

## LOUNGE/ DINING ROOM: (W+E)

26' 5" x 12' 4"max (8.05m x 3.76m) Double glazed by window to front, feature gas fire place, radiators, single glazed windows and door leading into the conservatory.