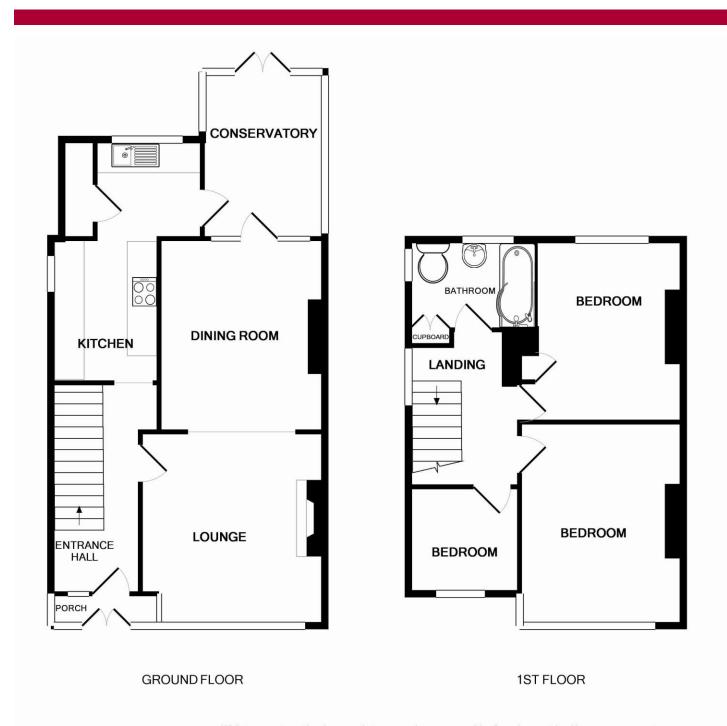

ENTRANCE PORCH: Double glazed doors and windows, wooden door with frosted glass insert opening to entrance hall.

ENTRANCE HALL: Stairs to first floor, radiator and understairs storage cupboard.

## LOUNGE/ DINING ROOM: (W+E)

26' 5" x 12' 4"max (8.05m x 3.76m) Double glazed by window to front, feature gas fire place, radiators, single glazed windows and door leading into the conservatory.

# KITCHEN: (N+E)

15' 7" x 7' 2" max (4.75m x 2.18m) Range of matching wall and base units, fitted roll top work surfaces inset stainless steel sink drainer with mixer tap, space and plumbing for washing machine, inset ceramic hob with fitted over head extractor, inset eye level oven and grill, integrated fridge freezer, part tiled walls, cupboard housing combi boiler, dual aspect double glazed windows, radiator and door leading into the conservatory.

## CONSERVATORY:

11' 2" x 8' 2" (3.4m x 2.49m) Radiator, double glazed windows and doors opening onto rear garden.

FIRST FLOOR LANDING: Frosted double glazed window and loft access.

BEDROOM ONE: (W) 13' 7" x 10' 11" (4.14m x 3.33m) Radiator and double glazed bay window to front.

BEDROOM TWO: (E) 12' 11" x 9' 11" (3.94m x 3.02m) Radiator, built in cupboard and double glazed window to rear.

BEDROOM THREE: (W) 7' 5" x 7' 2" (2.26m x 2.18m) Radiator and double glazed window to front.

# BATHROOM: (E)

P-Shaped bath with shower over, pedestal wash hand basin with mixer tap, button flush wc, radiator towel rail, tiled floor, part tiled walls, storage cupboard and dual aspect frosted double glazed windows.

# REAR GARDEN: (E)

Mainly laid to lawn with an array of floral and shrub borders, patio area, timber shed and gated side access.

Whilst every attempt has been made to ensure the accuracy of the floor plan contained here, measurements of doors, windows, rooms and any other items are approximate and no responsibility is taken for any error, omission, or mis-statement. This plan is for illustrative purposes only and should be used as such by any prospective purchaser. The services, systems and appliances shown have not been tested and no guarantee as to their operability or efficiency can be given Made with Metropix ©2016

## Floor Area

1,022 sq ft / 95 sq m - floor area is quoted from the EPC