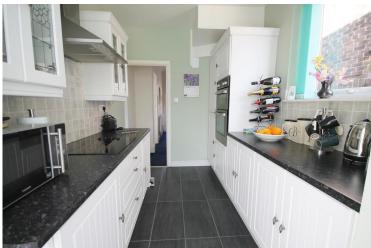

# KITCHEN: (N+E)

15' 7" x 7' 2" max (4.75m x 2.18m) Range of matching wall and base units, fitted roll top work surfaces inset stainless steel sink drainer with mixer tap, space and plumbing for washing machine, inset ceramic hob with fitted over head extractor, inset eye level oven and grill, integrated fridge freezer, part tiled walls, cupboard housing combi boiler, dual aspect double glazed windows, radiator and door leading into the conservatory.