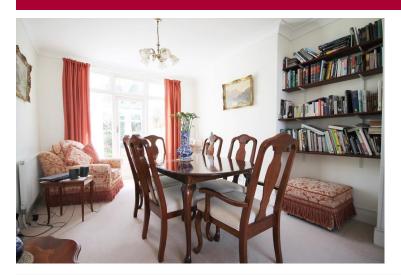

## CONSERVATORY:

11' 2" x 8' 2" (3.4m x 2.49m) Radiator, double glazed windows and doors opening onto rear garden.

FIRST FLOOR LANDING: Frosted double glazed window and loft access.

BEDROOM ONE: (W) 13' 7" x 10' 11" (4.14m x 3.33m) Radiator and double glazed bay window to front.