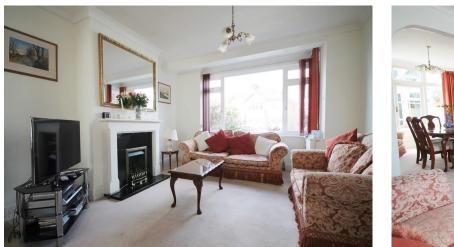

## LOUNGE/ DINING ROOM: (W+E)

26' 5" x 12' 4"max (8.05m x 3.76m) Double glazed by window to front, feature gas fire place, radiators, single glazed windows and door leading into the conservatory.