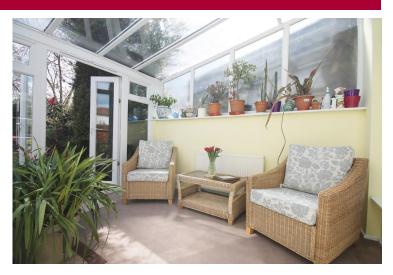

## CONSERVATORY:

11' 2" x 8' 2" (3.4m x 2.49m) Radiator, double glazed windows and doors opening onto rear garden.

FIRST FLOOR LANDING: Frosted double glazed window and loft access.

BEDROOM ONE: (W) 13' 7" x 10' 11" (4.14m x 3.33m) Radiator and double glazed bay window to front.