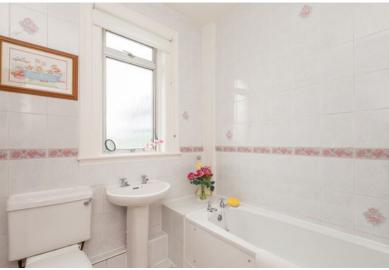

- Double bedroom with large window to front, fitted blind and curtains. Coving. Fitted wardrobe with hanging and shelf storage. Fitted carpet. Radiator
- Bathroom with frosted window to rear, fitted blind. White suite comprising wash hand basin, w.c. and bath with Mira Vigour electric shower. Glass shower screen. Mirrored medicine cabinet. Full wall and floor tiling. Radiator
- Conservatory to rear with fitted blinds. Tiled floor. Access to rear garden
- Garden with patio. Raised flower beds. Lawn areas. Shrubs. Two sheds.
- Single garage with monoblock driveway