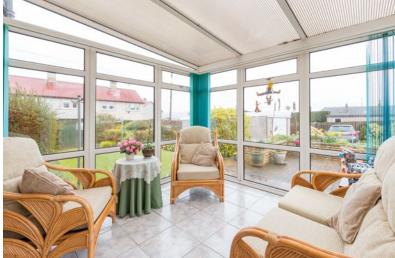

- Double bedroom with large window to front, fitted blind and curtains. Coving. Fitted wardrobe with hanging and shelf storage. Fitted carpet. Radiator
- Bathroom with frosted window to rear, fitted blind. White suite comprising wash hand basin, w.c. and bath with Mira Vigour electric shower. Glass shower screen. Mirrored medicine cabinet. Full wall and floor tiling. Radiator
- Conservatory to rear with fitted blinds. Tiled floor. Access to rear garden
- Garden with patio. Raised flower beds. Lawn areas. Shrubs. Two sheds.
- Single garage with monoblock driveway