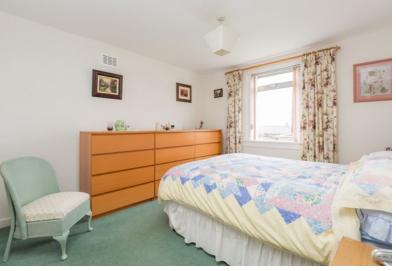

# Property Features

(see floor plan for measurements):

- Entrance vestibule with glazed door leading to hall. Dado rail. Tiled floor
- Hall with cupboard housing shelf storage. Coat hooks.
  Part fitted carpet and part vinyl flooring. Two radiators
- Bright living room with large bay window to front, fitted blind and curtains. Decorative wooden mantle with marble insert and hearth. Living flame gas inset fire. Coving. Shelved press. Fitted carpet. Two radiators. Door to kitchen/breakfast room
- Kitchen/breakfast room with window to side, blind and access to conservatory. Good range of modern IKEA wall and base units. Wood effect fitted worktops. Tiled splashbacks. Stainless steel double sink with drainer and mixer tap. Stainless steel SMEG gas cooker with extractor fan over. Automatic washing machine. Dishwasher. Fridge freezer. Space for small table and chairs. Access hatch to attic. Vinyl flooring. Radiator
- Dining room/bedroom with window to rear, fitted blind and curtains. Coving. Picture rail. Shelf storage. Fitted carpet. Radiator
- Double bedroom with window to rear, fitted blind and curtains. Built-in wardrobe with hanging storage. Fitted carpet. Radiator
- Double bedroom with window to front, fitted blind and curtains. Built-in wardrobe with hanging and shelf storage. Fitted carpet. Radiator