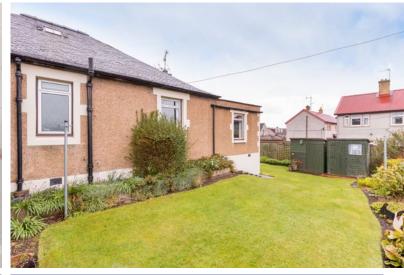

- Double bedroom with large window to front, fitted blind and curtains. Coving. Fitted wardrobe with hanging and shelf storage. Fitted carpet. Radiator
- Bathroom with frosted window to rear, fitted blind. White suite comprising wash hand basin, w.c. and bath with Mira Vigour electric shower. Glass shower screen. Mirrored medicine cabinet. Full wall and floor tiling. Radiator
- Conservatory to rear with fitted blinds. Tiled floor. Access to rear garden
- Garden with patio. Raised flower beds. Lawn areas. Shrubs. Two sheds.
- Single garage with monoblock driveway