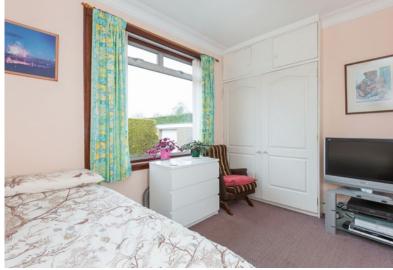

# Property Features

(see floor plan for measurements):

- Entrance vestibule with glazed door leading to hall. Dado rail. Tiled floor
- Hall with cupboard housing shelf storage. Coat hooks.
  Part fitted carpet and part vinyl flooring. Two radiators
- Bright living room with large bay window to front, fitted blind and curtains. Decorative wooden mantle with marble insert and hearth. Living flame gas inset fire. Coving. Shelved press. Fitted carpet. Two radiators. Door to kitchen/breakfast room
- Kitchen/breakfast room with window to side, blind and access to conservatory. Good range of modern IKEA wall and base units. Wood effect fitted worktops. Tiled splashbacks. Stainless steel double sink with drainer and mixer tap. Stainless steel SMEG gas cooker with extractor fan over. Automatic washing machine. Dishwasher. Fridge freezer. Space for small table and chairs. Access hatch to attic. Vinyl flooring. Radiator
- Dining room/bedroom with window to rear, fitted blind and curtains. Coving. Picture rail. Shelf storage. Fitted carpet. Radiator
- Double bedroom with window to rear, fitted blind and curtains. Built-in wardrobe with hanging storage. Fitted carpet. Radiator
- Double bedroom with window to front, fitted blind and curtains. Built-in wardrobe with hanging and shelf storage. Fitted carpet. Radiator

- Double bedroom with large window to front, fitted blind and curtains. Coving. Fitted wardrobe with hanging and shelf storage. Fitted carpet. Radiator
- Bathroom with frosted window to rear, fitted blind. White suite comprising wash hand basin, w.c. and bath with Mira Vigour electric shower. Glass shower screen. Mirrored medicine cabinet. Full wall and floor tiling. Radiator
- Conservatory to rear with fitted blinds. Tiled floor. Access to rear garden
- Garden with patio. Raised flower beds. Lawn areas. Shrubs. Two sheds.
- Single garage with monoblock driveway