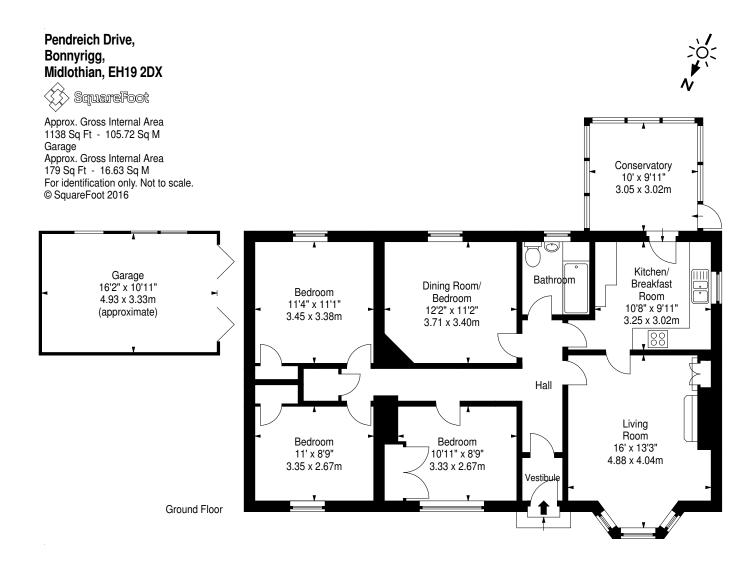

# **DESCRIPTION**

Quietly positioned spacious extended Detached Bungalow within sought after Bonnyrigg. The property benefits from double glazing, gas central heating, detached garage, monoblock driveway and secluded mature gardens.

# Property Features

(see floor plan for measurements):

- Entrance vestibule with glazed door leading to hall. Dado rail. Tiled floor
- Hall with cupboard housing shelf storage. Coat hooks.
  Part fitted carpet and part vinyl flooring. Two radiators
- Bright living room with large bay window to front, fitted blind and curtains. Decorative wooden mantle with marble insert and hearth. Living flame gas inset fire. Coving. Shelved press. Fitted carpet. Two radiators. Door to kitchen/breakfast room
- Kitchen/breakfast room with window to side, blind and access to conservatory. Good range of modern IKEA wall and base units. Wood effect fitted worktops. Tiled splashbacks. Stainless steel double sink with drainer and mixer tap. Stainless steel SMEG gas cooker with extractor fan over. Automatic washing machine. Dishwasher. Fridge freezer. Space for small table and chairs. Access hatch to attic. Vinyl flooring. Radiator
- Dining room/bedroom with window to rear, fitted blind and curtains. Coving. Picture rail. Shelf storage. Fitted carpet. Radiator
- Double bedroom with window to rear, fitted blind and curtains. Built-in wardrobe with hanging storage. Fitted carpet. Radiator
- Double bedroom with window to front, fitted blind and curtains. Built-in wardrobe with hanging and shelf storage. Fitted carpet. Radiator

- Double bedroom with large window to front, fitted blind and curtains. Coving. Fitted wardrobe with hanging and shelf storage. Fitted carpet. Radiator
- Bathroom with frosted window to rear, fitted blind. White suite comprising wash hand basin, w.c. and bath with Mira Vigour electric shower. Glass shower screen. Mirrored medicine cabinet. Full wall and floor tiling. Radiator
- Conservatory to rear with fitted blinds. Tiled floor. Access to rear garden
- Garden with patio. Raised flower beds. Lawn areas. Shrubs. Two sheds.
- Single garage with monoblock driveway