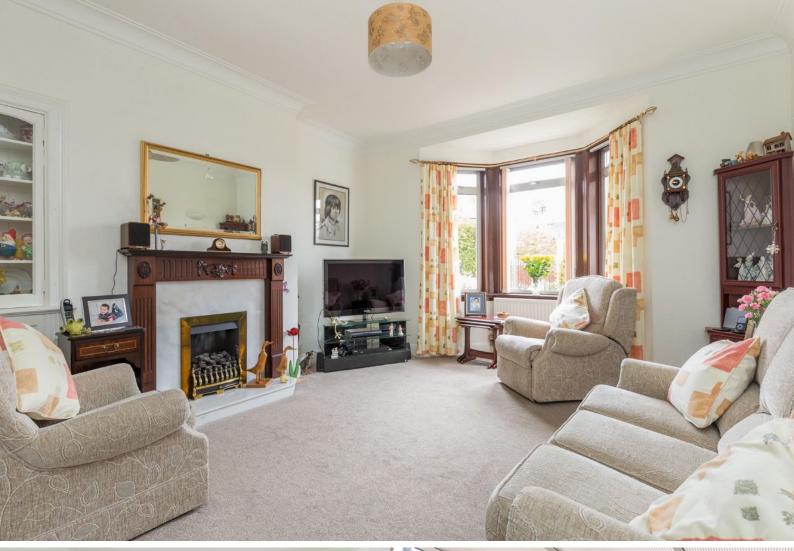

# Property Features

(see floor plan for measurements):

- Entrance vestibule with glazed door leading to hall. Dado rail. Tiled floor
- Hall with cupboard housing shelf storage. Coat hooks.
  Part fitted carpet and part vinyl flooring. Two radiators
- Bright living room with large bay window to front, fitted blind and curtains. Decorative wooden mantle with marble insert and hearth. Living flame gas inset fire. Coving. Shelved press. Fitted carpet. Two radiators. Door to kitchen/breakfast room
- Kitchen/breakfast room with window to side, blind and access to conservatory. Good range of modern IKEA wall and base units. Wood effect fitted worktops. Tiled splashbacks. Stainless steel double sink with drainer and mixer tap. Stainless steel SMEG gas cooker with extractor fan over. Automatic washing machine. Dishwasher. Fridge freezer. Space for small table and chairs. Access hatch to attic. Vinyl flooring. Radiator
- Dining room/bedroom with window to rear, fitted blind and curtains. Coving. Picture rail. Shelf storage. Fitted carpet. Radiator
- Double bedroom with window to rear, fitted blind and curtains. Built-in wardrobe with hanging storage. Fitted carpet. Radiator
- Double bedroom with window to front, fitted blind and curtains. Built-in wardrobe with hanging and shelf storage. Fitted carpet. Radiator