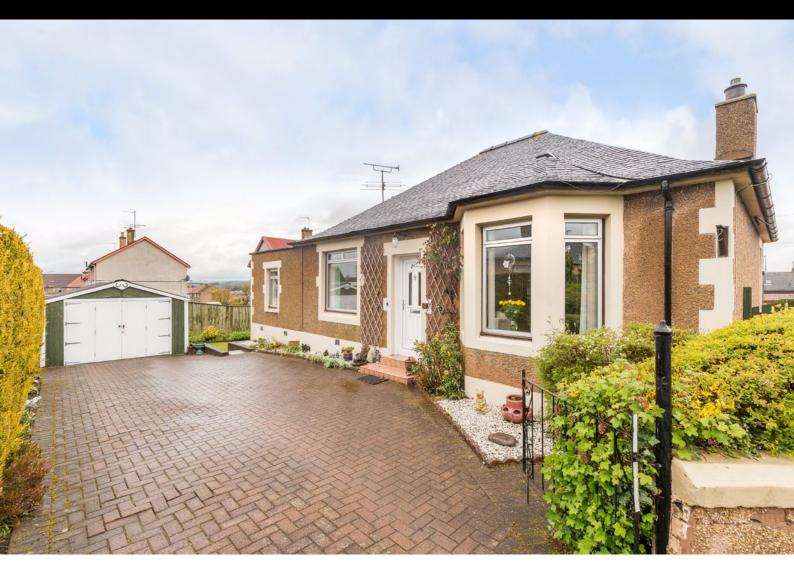

# 10 PENDREICH DRIVE

BONNYRIGG, EH 19 2DX

For viewing and price information call now on 0131 200 1234

# **DESCRIPTION**

Quietly positioned spacious extended Detached Bungalow within sought after Bonnyrigg. The property benefits from double glazing, gas central heating, detached garage, monoblock driveway and secluded mature gardens.

# Property Features

(see floor plan for measurements):

- Entrance vestibule with glazed door leading to hall. Dado rail. Tiled floor
- Hall with cupboard housing shelf storage. Coat hooks.
  Part fitted carpet and part vinyl flooring. Two radiators
- Bright living room with large bay window to front, fitted blind and curtains. Decorative wooden mantle with marble insert and hearth. Living flame gas inset fire. Coving. Shelved press. Fitted carpet. Two radiators. Door to kitchen/breakfast room
- Kitchen/breakfast room with window to side, blind and access to conservatory. Good range of modern IKEA wall and base units. Wood effect fitted worktops. Tiled splashbacks. Stainless steel double sink with drainer and mixer tap. Stainless steel SMEG gas cooker with extractor fan over. Automatic washing machine. Dishwasher. Fridge freezer. Space for small table and chairs. Access hatch to attic. Vinyl flooring. Radiator
- Dining room/bedroom with window to rear, fitted blind and curtains. Coving. Picture rail. Shelf storage. Fitted carpet. Radiator
- Double bedroom with window to rear, fitted blind and curtains. Built-in wardrobe with hanging storage. Fitted carpet. Radiator
- Double bedroom with window to front, fitted blind and curtains. Built-in wardrobe with hanging and shelf storage. Fitted carpet. Radiator