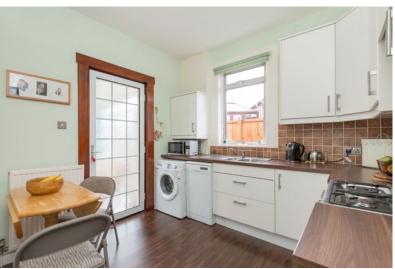

# Property Features

(see floor plan for measurements):

- Entrance vestibule with glazed door leading to hall. Dado rail. Tiled floor
- Hall with cupboard housing shelf storage. Coat hooks.
  Part fitted carpet and part vinyl flooring. Two radiators
- Bright living room with large bay window to front, fitted blind and curtains. Decorative wooden mantle with marble insert and hearth. Living flame gas inset fire. Coving. Shelved press. Fitted carpet. Two radiators. Door to kitchen/breakfast room
- Kitchen/breakfast room with window to side, blind and access to conservatory. Good range of modern IKEA wall and base units. Wood effect fitted worktops. Tiled splashbacks. Stainless steel double sink with drainer and mixer tap. Stainless steel SMEG gas cooker with extractor fan over. Automatic washing machine. Dishwasher. Fridge freezer. Space for small table and chairs. Access hatch to attic. Vinyl flooring. Radiator
- Dining room/bedroom with window to rear, fitted blind and curtains. Coving. Picture rail. Shelf storage. Fitted carpet. Radiator
- Double bedroom with window to rear, fitted blind and curtains. Built-in wardrobe with hanging storage. Fitted carpet. Radiator
- Double bedroom with window to front, fitted blind and curtains. Built-in wardrobe with hanging and shelf storage. Fitted carpet. Radiator