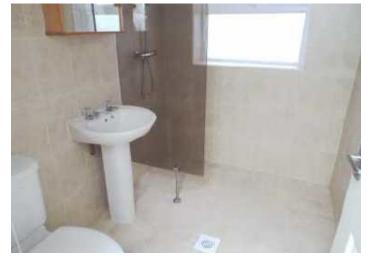

ds and contrasting work surfaces. Inset single drainer stainless steel sink unit with mixer tap. Integrated appliances include; four-ring gas hob and extractor hood over. Plumbing for automatic washing machine. Part tiled walls, inset ceiling spotlights and double glazed window.



### LOBBY:

Heated towel rack and overhead natural light. Recess housing the 'Baxi' gas combination boiler with 'Drayton Lifestyle' programmer. There are matching wall tiles and floor tiling with drainage to the kitchen, lobby and recess housing the boiler.

### **WET ROOM:**

Heated towel rack and obscure glass double glazed window. Wall mounted shower and floor standing pedestal wash hand basin h/c & low level WC. Mirror-fronted cabinet, extractor fan, 'Creda' electric wall fire and inset ceiling spotlights.



## WINDING STAIRCASE WITH HANDRAIL TO SMALL LANDING

# BEDROOM 1: 3.15m x 3.02m (10'4" x 9'11")

Radiator, double glazed window and loft access.

# BEDROOM 2: 3.12m x 2.29m (10'3" x 7'6")

Radiator, double glazed window, telephone points and overstair cupboard with shelf and hanging hooks on front of door.

### **OUTSIDE:**

To the front of the property there is a parking space with fold-down bollard. Gas meter box is to be found on the side wall of the Entrance Porch.



### **SERVICES:**

Mains water, gas, electricity and drainage are connected.

### **TENURE:**

Freehold.

Vacant Possession on Completion.
\*\*NO ONWARD CHAIN\*\*

### **OUTGOINGS:**

Sedgemoor District Council, Tax Band: B

AA