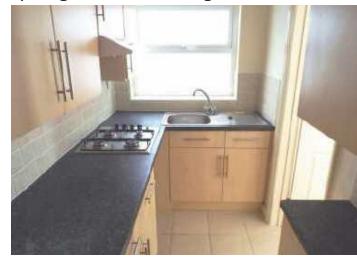

ched via low maintenance door with inset letterbox/grill. Double glazed fan/light and double glazed side panel. Cloaks hooks. Electric meter and further double glazed window.

# LIVING ROOM: 6.10m x 3.12m (20'0" x 10'3")

Approached via wooden door with inset obscure glass panes. Two Radiators and two southerly facing double glazed windows. Cloaks hooks. Wooden fireplace with inset coal effect fire and three uplighters.



# KITCHEN: 3.23m x 1.57m (10'7" x 5'2")

Range of modern base and drawer units, wall cupboards and contrasting work surfaces. Inset single drainer stainless steel sink unit with mixer tap. Integrated appliances include; four-ring gas hob and extractor hood over. Plumbing for automatic washing machine. Part tiled walls, inset ceiling spotlights and double glazed window.



### LOBBY:

Heated towel rack and overhead natural light. Recess housing the 'Baxi' gas combination boiler with 'Drayton Lifestyle' programmer. There are matching wall tiles and floor tiling with drainage to the kitchen, lobby and recess housing the boiler.

### **WET ROOM:**

Heated towel rack and obscure glass double glazed window. Wall mounted shower and floor standing pedestal wash hand basin h/c & low level WC. Mirror-fronted cabinet, extractor fan, 'Creda' electric wall fire and inset ceiling spotlights.



## WINDING STAIRCASE WITH HANDRAIL TO SMALL LANDING

# BEDROOM 1: 3.15m x 3.02m (10'4" x 9'11")

Radiator, double glazed window and loft access.

# BEDROOM 2: 3.12m x 2.29m (10'3" x 7'6")

Radiator, double glazed window, telephone points and overstair cupboard with shelf and han