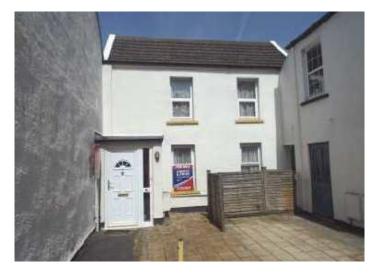

h drainage to the kitchen, lobby and recess housing the boiler.

### **WET ROOM:**

Heated towel rack and obscure glass double glazed window. Wall mounted shower and floor standing pedestal wash hand basin h/c & low level WC. Mirror-fronted cabinet, extractor fan, 'Creda' electric wall fire and inset ceiling spotlights.



## WINDING STAIRCASE WITH HANDRAIL TO SMALL LANDING

# BEDROOM 1: 3.15m x 3.02m (10'4" x 9'11")

Radiator, double glazed window and loft access.

# BEDROOM 2: 3.12m x 2.29m (10'3" x 7'6")

Radiator, double glazed window, telephone points and overstair cupboard with shelf and hanging hooks on front of door.

### **OUTSIDE:**

To the front of the property there is a parking space with fold-down bollard. Gas meter box is to be found on the side wall of the Entrance Porch.



### **SERVICES:**

Mains water, gas, electricity and drainage are connected.

### **TENURE:**

Freehold.

Vacant Possession on Completion.
\*\*NO ONWARD CHAIN\*\*

### **OUTGOINGS:**

Sedgemoor District Council, Tax Band: B

AA