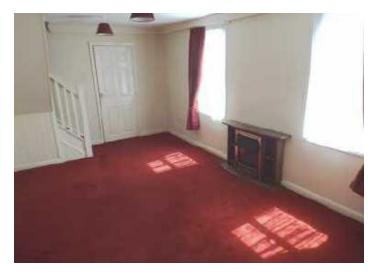

, Lobby, Wet Room, Small Landing, 2 Bedrooms, Gas Central Heating, Double Glazing and Parking Space.

The sale will include the fitted carpets/ floor coverings, curtains, nets, window blinds and light fittings.

### **SITUATION:**

The cottage is to be found in a quiet backwater between the Esplanade and High Street.

### **ACCOMMODATION**

#### **ENTRANCE PORCH:**

Approached via low maintenance door with inset letterbox/grill. Double glazed fan/light and double glazed side panel. Cloaks hooks. Electric meter and further double glazed window.

# LIVING ROOM: 6.10m x 3.12m (20'0" x 10'3")

Approached via wooden door with inset obscure glass panes. Two Radiators and two southerly facing double glazed windows. Cloaks hooks. Wooden fireplace with inset coal effect fire and three uplighters.



# KITCHEN: 3.23m x 1.57m (10'7" x 5'2")

Range of modern base and drawer units, wall cupboards and contrasting work surfaces. Inset single drainer stainless steel sink unit with mixer tap. Integrated appliances include; four-ring gas hob and extractor hood over. Plumbing for automatic washing machine. Part tiled walls, inset ceiling spotlights and double glazed window.



### LOBBY:

Heated towel rack and overhead natural light. Recess housing the 'Baxi' gas combination boiler with 'Drayton Lifestyle' programmer. There are matching wall tiles and floor tiling with drainage to the kitchen, lobby and recess housing the boiler.

### **WET ROOM:**

Heated towel rack and obscure glass double glazed window. Wall mounted shower and floor standing pedestal wash hand basin h/c & low level WC. Mir