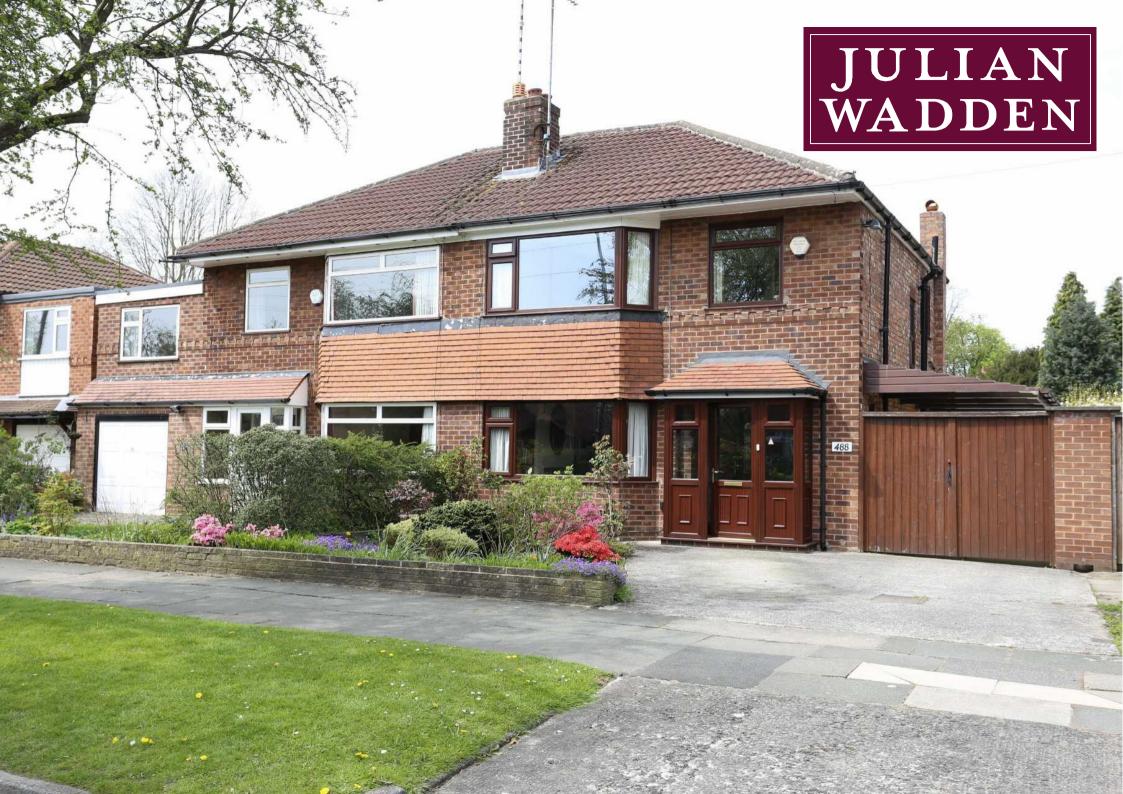

## 488 Parrs Wood Road Didsbury

Guide price £310,000 Square Footage: 1151 Council Tax Band: C Tenure: Freehold Service Charge:N/A

Sat Nav Directions: M20 5QQ

Boasting a very large rear garden which is bound to appeal to the family market and scope to further extend if desired is this attractive semi detached home in a very sought after Didsbury location. Having already been extended to the rear, it has well balanced accommodation with the scope to put your own stamp on and potential to convert the loft (subject to any necessary consents) if desired.

Externally there is a generous frontage with the house being well set back from the road, an attractive garden area along side the driveway which provides ample off road parking and gated access down the side to the covered car port and detached garage beyond which has just had a new roof. The rear garden is an absolute gem, with several lawned sections, 2 ponds, lovely well stocked beds and is bound to appeal to gardening enthusiasts.