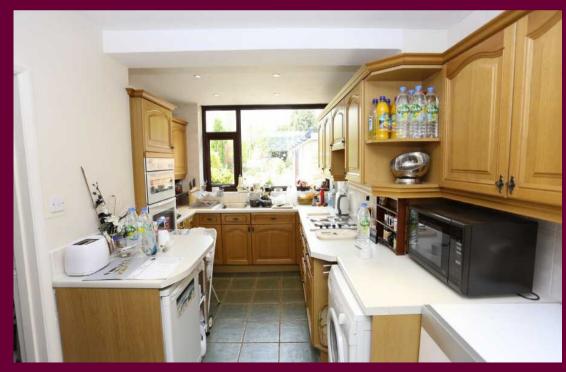

The accommodation comprises an entrance porch, spacious hallway with useful downstairs WC under the stairs, a large bay fronted lounge with sliding doors opening the the dining room which in turn opens to a 'garden room' extension which over looks the rear garden. The kitchen has also been extended and also overlooks the garden and has a side door leading to the covered car port.