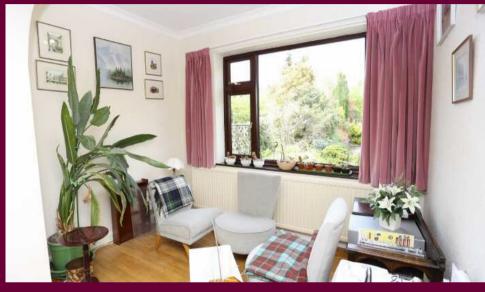

The accommodation comprises an entrance porch, spacious hallway with useful downstairs WC under the stairs, a large bay fronted lounge with sliding doors opening the the dining room which in turn opens to a 'garden room' extension which over looks the rear garden. The kitchen has also been extended and also overlooks the garden and has a side door leading to the covered car port.