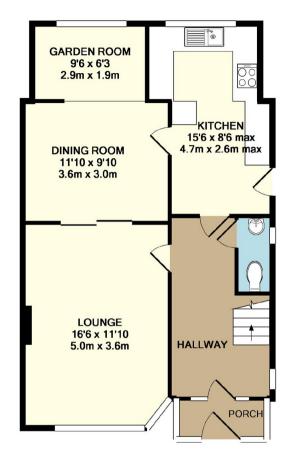

The accommodation comprises an entrance porch, spacious hallway with useful downstairs WC under the stairs, a large bay fronted lounge with sliding doors opening the the dining room which in turn opens to a 'garden room' extension which over looks the rear garden. The kitchen has also been extended and also overlooks the garden and has a side door leading to the covered car port.

## www.julianwadden.co.uk

GROUND FLOOR APPROX. FLOOR AREA 644 SQ.FT. (59.8 SQ.M.) 1ST FLOOR APPROX. FLOOR AREA 507 SQ.FT. (47.1 SQ.M.)

TOTAL APPROX. FLOOR AREA 1151 SQ.FT. (106.9 SQ.M.)

Made with Metropix ©2016