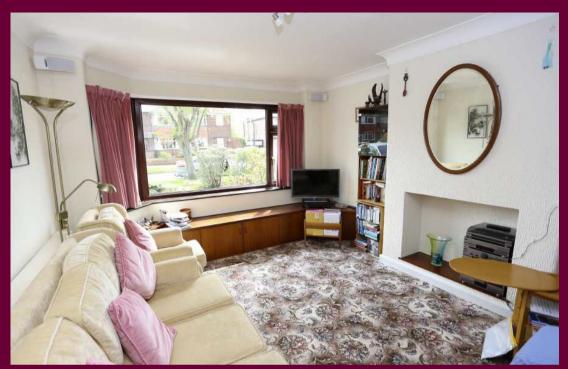

The accommodation comprises an entrance porch, spacious hallway with useful downstairs WC under the stairs, a large bay fronted lounge with sliding doors opening the the dining room which in turn opens to a 'garden room' extension which over looks the rear garden. The kitchen has also been extended and also overlooks the garden and has a side door leading to the covered car port.