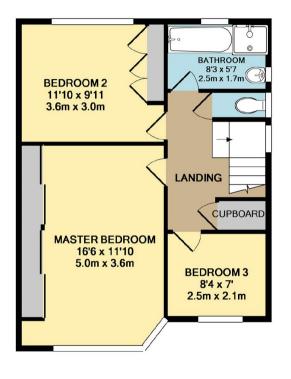

On the first floor the landing provides hatch access to the part boarded loft and leads to 3 generous bedrooms, the master having extensive fitted wardrobes with sliding doors and pull out rails, the bathroom and separate WC.

## www.julianwadden.co.uk

GROUND FLOOR APPROX. FLOOR AREA 644 SQ.FT. (59.8 SQ.M.) 1ST FLOOR APPROX. FLOOR AREA 507 SQ.FT. (47.1 SQ.M.)

TOTAL APPROX. FLOOR AREA 1151 SQ.FT. (106.9 SQ.M.)

Made with Metropix ©2016