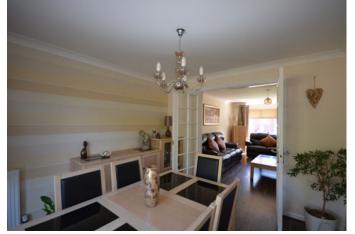

The accommodation has been designed for modern family living and is formed over two levels. On the ground floor there is a hall with w/c, lounge, dining room and modern fitted kitchen.

Stairs from the hall rise to the first floor where there are four double bedrooms and a family bathroom. The master bedroom further benefits from an ensuite shower room.

#### **Accommodation**

Bedroom 3 Bedroom 4

**Bathroom** 

| Ground Floor   |              |
|----------------|--------------|
| Hall           | 3'2 x 21'6   |
| W/C            | 2'11 X 5'4   |
| Lounge         | 13'3 x 15'4  |
| Dining Room    | 10'2 x 11'   |
| Dining Kitchen | 9' x 14'3    |
| First Floor    |              |
| Bedroom 1      | 10'2 x 11'11 |
| Ensuite        | 5'5 x 6'6    |
| Bedroom 2      | 9'10 x 10'2  |