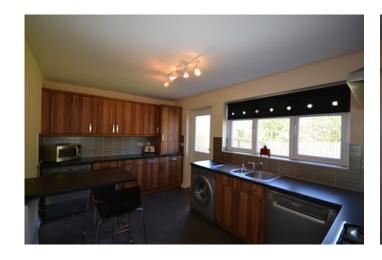

The accommodation has been designed for modern family living and is formed over two levels. On the ground floor there is a hall with w/c, lounge, dining room and modern fitted kitchen.

Stairs from the hall rise to the first floor where there are four double bedrooms and a family bathroom. The master bedroom further benefits from an ensuite shower room.

#### **Accommodation**

Bedroom 3 Bedroom 4

**Bathroom** 

| Ground Floor   |              |
|----------------|--------------|
| Hall           | 3'2 x 21'6   |
| W/C            | 2'11 X 5'4   |
| Lounge         | 13'3 x 15'4  |
| Dining Room    | 10'2 x 11'   |
| Dining Kitchen | 9' x 14'3    |
| First Floor    |              |
| Bedroom 1      | 10'2 x 11'11 |
| Ensuite        | 5'5 x 6'6    |
| Bedroom 2      | 9'10 x 10'2  |