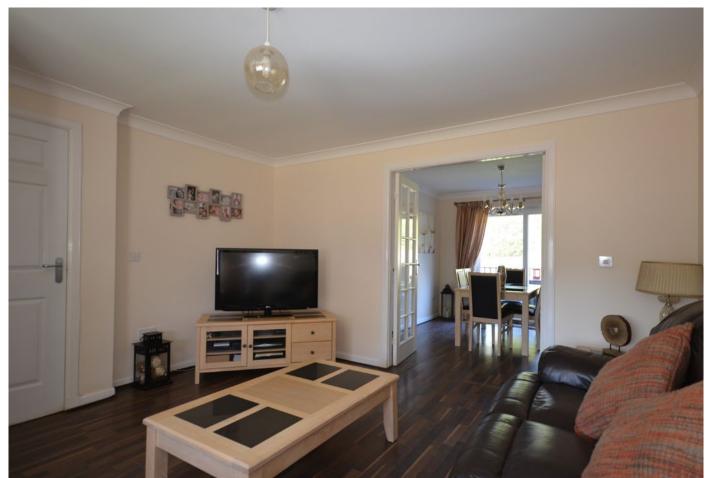

The accommodation has been designed for modern family living and is formed over two levels. On the ground floor there is a hall with w/c, lounge, dining room and modern fitted kitchen.

Stairs from the hall rise to the first floor where there are four double bedrooms and a family bathroom. The master bedroom further benefits from an ensuite shower room.

#### **Accommodation**

Bedroom 3 Bedroom 4

**Bathroom** 

| Ground Floor   |              |
|----------------|--------------|
| Hall           | 3'2 x 21'6   |
| W/C            | 2'11 X 5'4   |
| Lounge         | 13'3 x 15'4  |
| Dining Room    | 10'2 x 11'   |
| Dining Kitchen | 9' x 14'3    |
| First Floor    |              |
| Bedroom 1      | 10'2 x 11'11 |
| Ensuite        | 5'5 x 6'6    |
| Bedroom 2      | 9'10 x 10'2  |