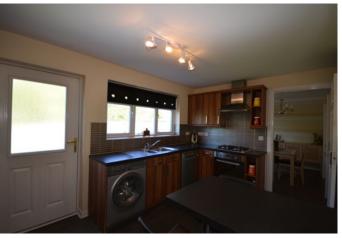

The accommodation has been designed for modern family living and is formed over two levels. On the ground floor there is a hall with w/c, lounge, dining room and modern fitted kitchen.

Stairs from the hall rise to the first floor where there are four double bedrooms and a family bathroom. The master bedroom further benefits from an ensuite shower room.

#### **Accommodation**

Bedroom 3 Bedroom 4

**Bathroom** 

| Ground Floor   |              |
|----------------|--------------|
| Hall           | 3'2 x 21'6   |
| W/C            | 2'11 X 5'4   |
| Lounge         | 13'3 x 15'4  |
| Dining Room    | 10'2 x 11'   |
| Dining Kitchen | 9' x 14'3    |
| First Floor    |              |
| Bedroom 1      | 10'2 x 11'11 |
| Ensuite        | 5'5 x 6'6    |
| Bedroom 2      | 9'10 x 10'2  |