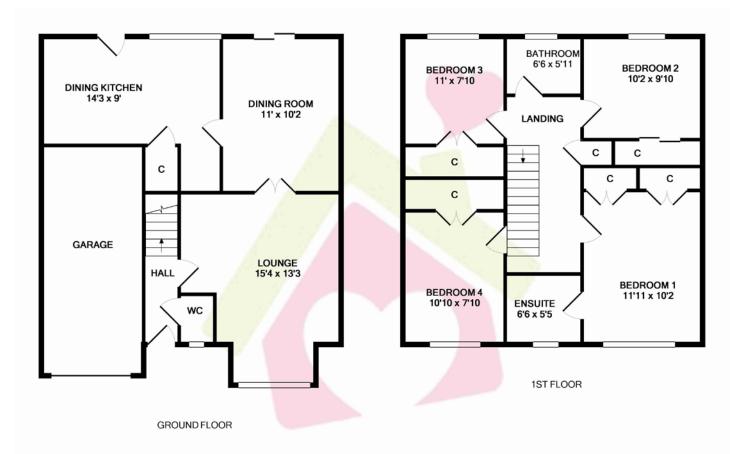

The accommodation has been designed for modern family living and is formed over two levels. On the ground floor there is a hall with w/c, lounge, dining room and modern fitted kitchen.

Stairs from the hall rise to the first floor where there are four double bedrooms and a family bathroom. The master bedroom further benefits from an ensuite shower room.

#### **Accommodation**

Bedroom 3 Bedroom 4

**Bathroom** 

| Ground Floor   |              |
|----------------|--------------|
| Hall           | 3'2 x 21'6   |
| W/C            | 2'11 X 5'4   |
| Lounge         | 13'3 x 15'4  |
| Dining Room    | 10'2 x 11'   |
| Dining Kitchen | 9' x 14'3    |
| First Floor    |              |
| Bedroom 1      | 10'2 x 11'11 |
| Ensuite        | 5'5 x 6'6    |
| Bedroom 2      | 9'10 x 10'2  |

7'10 x 11'

5'11 x 6'6

7'10 x 10'10