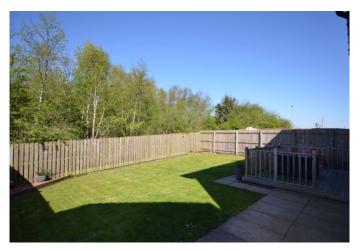

There is a good sized garage and driveway which provides off street parking.

Further enhancing this wonderful property are well maintained west facing gardens which include an area of lawn and a timber deck, which is perfect for outdoor entertaining. The rear gardens are fully enclosed which makes them child friendly.