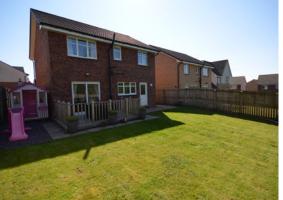

There is a good sized garage and driveway which provides off street parking.

Further enhancing this wonderful property are well maintained west facing gardens which include an area of lawn and a timber deck, which is perfect for outdoor entertaining. The rear gardens are fully enclosed which makes them child friendly.