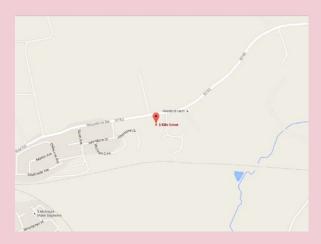

#### Location

Kiln Grove is part of a recently constructed modern housing development which is situated on the fringes of the pleasant village of Mossblown. Mossblown is a popular country village which has its own local shops, school, and other amenities with Ayr only five miles distant. Ayr is the foremost coastal town in south west Scotland and has superb sporting facilities including championship golf courses, sailing, game and sea fishing, etc. all within the immediate vicinity. Communications are excellent with electrified train service to Glasgow, airports at Prestwick and Glasgow and good road system for commuters. The main industrial belt is 30 miles distant.

#### **Directions**

From Ayr travel along Whitletts Road to the roundabout and take 3rd exit onto the B743 and continue into Mossblown. Continue into the village onto Primrose Hill Road and take a right into Limeklin Wynd, then another right into Kiln Grove.