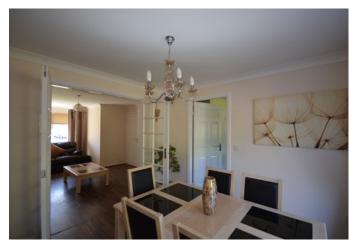

The accommodation has been designed for modern family living and is formed over two levels. On the ground floor there is a hall with w/c, lounge, dining room and modern fitted kitchen.

Stairs from the hall rise to the first floor where there are four double bedrooms and a family bathroom. The master bedroom further benefits from an ensuite shower room.

#### **Accommodation**

Bedroom 3 Bedroom 4

**Bathroom** 

| Ground Floor   |              |
|----------------|--------------|
| Hall           | 3'2 x 21'6   |
| W/C            | 2'11 X 5'4   |
| Lounge         | 13'3 x 15'4  |
| Dining Room    | 10'2 x 11'   |
| Dining Kitchen | 9' x 14'3    |
| First Floor    |              |
| Bedroom 1      | 10'2 x 11'11 |
| Ensuite        | 5'5 x 6'6    |
| Bedroom 2      | 9'10 x 10'2  |