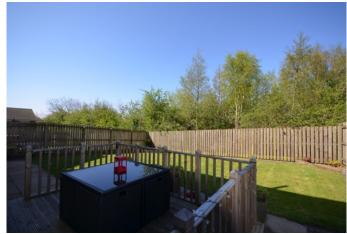

There is a good sized garage and driveway which provides off street parking.

Further enhancing this wonderful property are well maintained west facing gardens which include an area of lawn and a timber deck, which is perfect for outdoor entertaining. The rear gardens are fully enclosed which makes them child friendly.