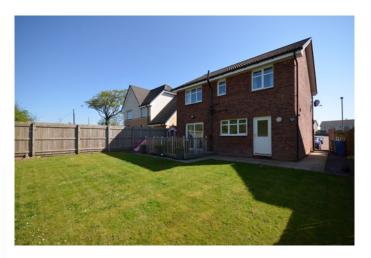

There is a good sized garage and driveway which provides off street parking.

Further enhancing this wonderful property are well maintained west facing gardens which include an area of lawn and a timber deck, which is perfect for outdoor entertaining. The rear gardens are fully enclosed which makes them child friendly.