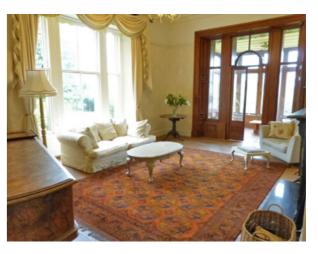

## Thorntons

Set within approximately 1 acre of mature landscaped gardens Murray House is an impressive detached Victorian Villa. The house and grounds are set back from the main thoroughfare and enjoy a high level of seclusion, access from Muirhall Road through twin tower gate onto a beautiful rhododendron lined drive leading to the main courtyard car parking drive and turning area. The house built in the late Victorian era has retained a high level of its period features which merge seamlessly with the modern additions of recent years. The entrance hallway is most inviting and features a sweeping hand crafted balustrade and staircase with an open gallery on the upper floor landing. All the public rooms and bedrooms are generous in size most having views over the gardens to open fields beyond. There are many charming features throughout the house which must be viewed to be fully appreciated. The house is heated from a gas fired central heating boiler backed up by open fire and multi-fuel stove in two of the public rooms as well as

## Room Dimensions

| ounge                   | 22'4 x 16'2  |
|-------------------------|--------------|
| itting Room/Family Room | 20' x 15'9   |
| Dining Room             | 15'7 x 13'8  |
| Dining Kitchen          | 15'7 x 14'4  |
| itchen                  | 9'10 x 10'0  |
| aundry Room             | 10'5 x 6'7   |
| Conservatory            | 8'7 x 13'5   |
| edroom                  | 14'4 x 16'3  |
| )en                     | 15'10 x 9'10 |
| edroom                  | 10'4 x 12'10 |
| edroom                  | 15'9 x 20'1  |
| edroom                  | 14'3 x 17'3  |
| n Suite                 | 5'8 x 6'0    |
| edroom                  | 15'7 x 16'9  |
| tudy                    | 6'2 x 10'1   |
| amily Bathroom          | 14'1 x 7'11  |
| loakroom                | 12'1 x 7'1   |
| ntrance Vestibule       | 6'2 x 7'8    |
|                         |              |