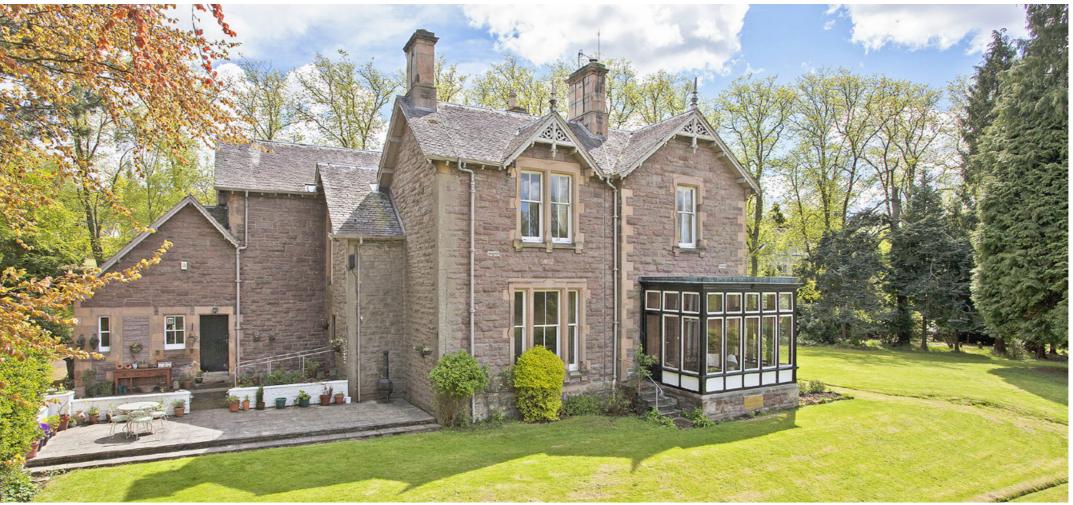

## Thorntons

Set within approximately 1 acre of mature landscaped gardens Murray House is an impressive detached Victorian Villa. The house and grounds are set back from the main thoroughfare and enjoy a high level of seclusion, access from Muirhall Road through twin tower gate onto a beautiful rhododendron lined drive leading to the main courtyard car parking drive and turning area. The house built in the late Victorian era has retained a high level of its period features which merge seamlessly with the modern additions of recent years. The entrance hallway is most inviting and features a sweeping hand crafted balustrade and staircase with an open gallery on the upper floor landing. All the public rooms and bedrooms are generous in size most having views over the gardens to open fields beyond. There are many charming features throughout the house which must be viewed to be fully appreciated. The house is heated from a gas fired central heating boiler backed up by open fire and multi-fuel stove in two of the public rooms as well as

an oil fired AGA in the Laura Ashley designed dining kitchen. There are adaptable rooms on both floors and a bonus area is a cellar divided into three separate handy storage areas.

Externally there is a single garage with power & light well-tended terraced gardens with mature trees shrubs and vegetable garden, a sun terrace, ornamental ponds a summer house with power, established hedge's for extra screening & privacy.