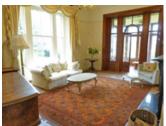

## Thorntons

Set within approximately 1 acre of mature landscaped gardens Murray House is an impressive detached Victorian Villa. The house and grounds are set back from the main thoroughfare and enjoy a high level of seclusion, access from Muirhall Road through twin tower gate onto a beautiful rhododendron lined drive leading to the main courtyard car parking drive and turning area. The house built in the late Victorian era has retained a high level of its period features which merge seamlessly with the modern additions of recent years. The entrance hallway is most inviting and features a sweeping hand crafted balustrade and staircase with an open gallery on the upper floor landing. All the public rooms and bedrooms are generous in size most having views over the gardens to open fields beyond. There are many charming features throughout the house which must be viewed to be fully appreciated. The house is heated from a gas fired central heating boiler backed up by open fire and multi-fuel stove in two of the public rooms as well as

## Room Dimensions

| ounge                   | 22'4 x 16'2  |
|-------------------------|--------------|
| itting Room/Family Room | 20' x 15'9   |
| Dining Room             | 15'7 x 13'8  |
| Dining Kitchen          | 15'7 x 14'4  |
| itchen                  | 9'10 x 10'0  |
| aundry Room             | 10'5 x 6'7   |
| Conservatory            | 8'7 x 13'5   |
| edroom                  | 14'4 x 16'3  |
| )en                     | 15'10 x 9'10 |
| edroom                  | 10'4 x 12'10 |
| edroom                  | 15'9 x 20'1  |
| edroom                  | 14'3 x 17'3  |
| n Suite                 | 5'8 x 6'0    |
| edroom                  | 15'7 x 16'9  |
| tudy                    | 6'2 x 10'1   |
| amily Bathroom          | 14'1 x 7'11  |
| loakroom                | 12'1 x 7'1   |
| ntrance Vestibule       | 6'2 x 7'8    |
|                         |              |