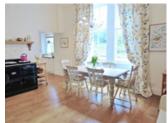

an oil fired AGA in the Laura Ashley designed dining kitchen. There are adaptable rooms on both floors and a bonus area is a cellar divided into three separate handy storage areas.

Externally there is a single garage with power & light well-tended terraced gardens with mature trees shrubs and vegetable garden, a sun terrace, ornamental ponds a summer house with power, established hedge's for extra screening & privacy.

## Room Dimensions

| ounge                   | 22'4 x 16'2  |
|-------------------------|--------------|
| itting Room/Family Room | 20' x 15'9   |
| Dining Room             | 15'7 x 13'8  |
| Dining Kitchen          | 15'7 x 14'4  |
| itchen                  | 9'10 x 10'0  |
| aundry Room             | 10'5 x 6'7   |
| Conservatory            | 8'7 x 13'5   |
| edroom                  | 14'4 x 16'3  |
| )en                     | 15'10 x 9'10 |
| edroom                  | 10'4 x 12'10 |
| edroom                  | 15'9 x 20'1  |
| edroom                  | 14'3 x 17'3  |
| n Suite                 | 5'8 x 6'0    |
| edroom                  | 15'7 x 16'9  |
| tudy                    | 6'2 x 10'1   |
| amily Bathroom          | 14'1 x 7'11  |
| loakroom                | 12'1 x 7'1   |
| ntrance Vestibule       | 6'2 x 7'8    |
|                         |              |