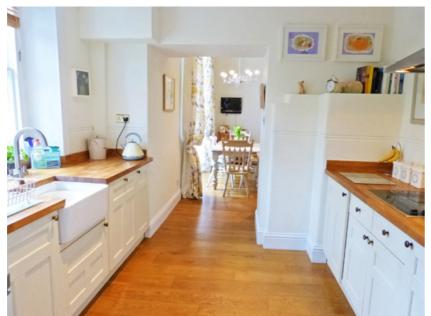

an oil fired AGA in the Laura Ashley designed dining kitchen. There are adaptable rooms on both floors and a bonus area is a cellar divided into three separate handy storage areas.

Externally there is a single garage with power & light well-tended terraced gardens with mature trees shrubs and vegetable garden, a sun terrace, ornamental ponds a summer house with power, established hedge's for extra screening & privacy.