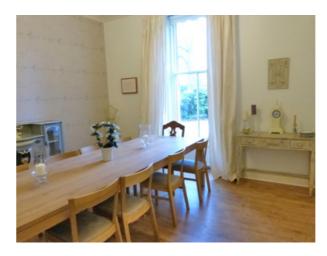

an oil fired AGA in the Laura Ashley designed dining kitchen. There are adaptable rooms on both floors and a bonus area is a cellar divided into three separate handy storage areas.

Externally there is a single garage with power & light well-tended terraced gardens with mature trees shrubs and vegetable garden, a sun terrace, ornamental ponds a summer house with power, established hedge's for extra screening & privacy.

## Room Dimensions

| ounge                   | 22'4 x 16'2  |
|-------------------------|--------------|
| itting Room/Family Room | 20' x 15'9   |
| Dining Room             | 15'7 x 13'8  |
| Dining Kitchen          | 15'7 x 14'4  |
| itchen                  | 9'10 x 10'0  |
| aundry Room             | 10'5 x 6'7   |
| Conservatory            | 8'7 x 13'5   |
| edroom                  | 14'4 x 16'3  |
| )en                     | 15'10 x 9'10 |
| edroom                  | 10'4 x 12'10 |
| edroom                  | 15'9 x 20'1  |
| edroom                  | 14'3 x 17'3  |
| n Suite                 | 5'8 x 6'0    |
| edroom                  | 15'7 x 16'9  |
| tudy                    | 6'2 x 10'1   |
| amily Bathroom          | 14'1 x 7'11  |
| loakroom                | 12'1 x 7'1   |
| ntrance Vestibule       | 6'2 x 7'8    |
|                         |              |