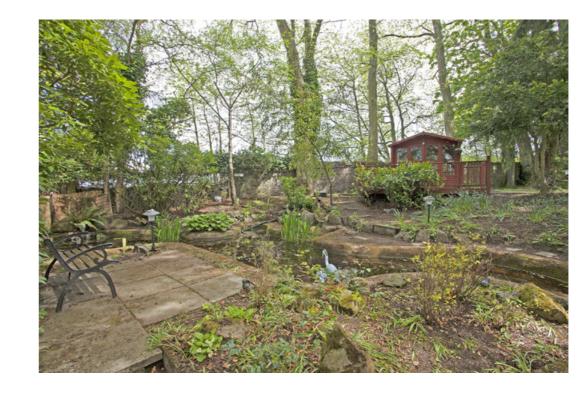

an oil fired AGA in the Laura Ashley designed dining kitchen. There are adaptable rooms on both floors and a bonus area is a cellar divided into three separate handy storage areas.

Externally there is a single garage with power & light well-tended terraced gardens with mature trees shrubs and vegetable garden, a sun terrace, ornamental ponds a summer house with power, established hedge's for extra screening & privacy.