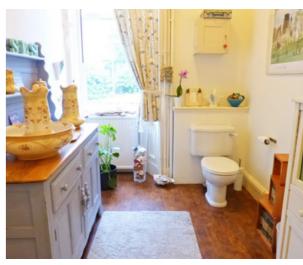

## Room Dimensions

| ounge                   | 22'4 x 16'2  |
|-------------------------|--------------|
| itting Room/Family Room | 20' x 15'9   |
| Dining Room             | 15'7 x 13'8  |
| Dining Kitchen          | 15'7 x 14'4  |
| itchen                  | 9'10 x 10'0  |
| aundry Room             | 10'5 x 6'7   |
| Conservatory            | 8'7 x 13'5   |
| edroom                  | 14'4 x 16'3  |
| )en                     | 15'10 x 9'10 |
| edroom                  | 10'4 x 12'10 |
| edroom                  | 15'9 x 20'1  |
| edroom                  | 14'3 x 17'3  |
| n Suite                 | 5'8 x 6'0    |
| edroom                  | 15'7 x 16'9  |
| tudy                    | 6'2 x 10'1   |
| amily Bathroom          | 14'1 x 7'11  |
| loakroom                | 12'1 x 7'1   |
| ntrance Vestibule       | 6'2 x 7'8    |
|                         |              |