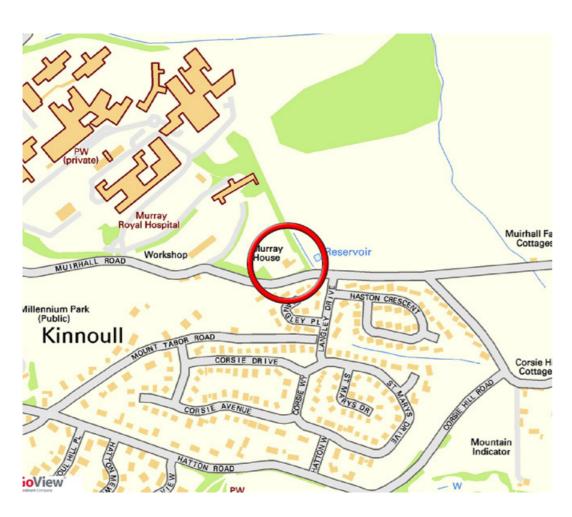

## Thorntons

Set within approximately 1 acre of mature landscaped gardens Murray House is an impressive detached Victorian Villa. The house and grounds are set back from the main thoroughfare and enjoy a high level of seclusion, access from Muirhall Road through twin tower gate onto a beautiful rhododendron lined drive leading to the main courtyard car parking drive and turning area. The house built in the late Victorian era has retained a high level of its period features which merge seamlessly with the modern additions of recent years. The entrance hallway is most inviting and features a sweeping hand crafted balustrade and staircase with an open gallery on the upper floor landing. All the public rooms and bedrooms are generous in size most having views over the gardens to open fields beyond. There are many charming features throughout the house which must be viewed to be fully appreciated. The house is heated from a gas fired central heating boiler backed up by open fire and multi-fuel stove in two of the public rooms as well as