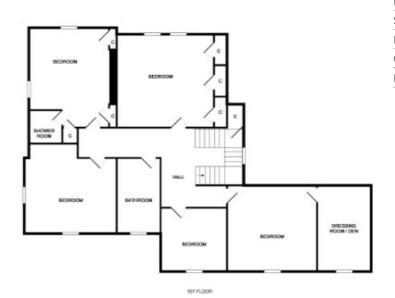

## Room Dimensions

| ounge                   | 22'4 x 16'2  |
|-------------------------|--------------|
| itting Room/Family Room | 20' x 15'9   |
| Dining Room             | 15'7 x 13'8  |
| Dining Kitchen          | 15'7 x 14'4  |
| itchen                  | 9'10 x 10'0  |
| aundry Room             | 10'5 x 6'7   |
| Conservatory            | 8'7 x 13'5   |
| edroom                  | 14'4 x 16'3  |
| )en                     | 15'10 x 9'10 |
| edroom                  | 10'4 x 12'10 |
| edroom                  | 15'9 x 20'1  |
| edroom                  | 14'3 x 17'3  |
| n Suite                 | 5'8 x 6'0    |
| edroom                  | 15'7 x 16'9  |
| tudy                    | 6'2 x 10'1   |
| amily Bathroom          | 14'1 x 7'11  |
| loakroom                | 12'1 x 7'1   |
| ntrance Vestibule       | 6'2 x 7'8    |
|                         |              |

Floor plans or maps reproduced within this schedule are not to scale, and are designed to be indicative only of the layout and location of the property advertised.