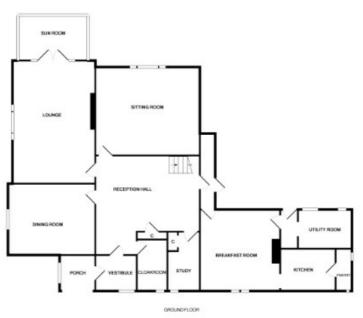

## Room Dimensions

| ounge                   | 22'4 x 16'2  |
|-------------------------|--------------|
| itting Room/Family Room | 20' x 15'9   |
| Dining Room             | 15'7 x 13'8  |
| Dining Kitchen          | 15'7 x 14'4  |
| itchen                  | 9'10 x 10'0  |
| aundry Room             | 10'5 x 6'7   |
| Conservatory            | 8'7 x 13'5   |
| edroom                  | 14'4 x 16'3  |
| )en                     | 15'10 x 9'10 |
| edroom                  | 10'4 x 12'10 |
| edroom                  | 15'9 x 20'1  |
| edroom                  | 14'3 x 17'3  |
| n Suite                 | 5'8 x 6'0    |
| edroom                  | 15'7 x 16'9  |
| tudy                    | 6'2 x 10'1   |
| amily Bathroom          | 14'1 x 7'11  |
| loakroom                | 12'1 x 7'1   |
| ntrance Vestibule       | 6'2 x 7'8    |
|                         |              |