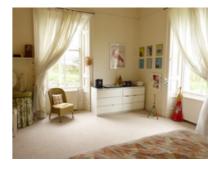

## Room Dimensions

| ounge                   | 22'4 x 16'2  |
|-------------------------|--------------|
| itting Room/Family Room | 20' x 15'9   |
| Dining Room             | 15'7 x 13'8  |
| Dining Kitchen          | 15'7 x 14'4  |
| itchen                  | 9'10 x 10'0  |
| aundry Room             | 10'5 x 6'7   |
| Conservatory            | 8'7 x 13'5   |
| edroom                  | 14'4 x 16'3  |
| )en                     | 15'10 x 9'10 |
| edroom                  | 10'4 x 12'10 |
| edroom                  | 15'9 x 20'1  |
| edroom                  | 14'3 x 17'3  |
| n Suite                 | 5'8 x 6'0    |
| edroom                  | 15'7 x 16'9  |
| tudy                    | 6'2 x 10'1   |
| amily Bathroom          | 14'1 x 7'11  |
| loakroom                | 12'1 x 7'1   |
| ntrance Vestibule       | 6'2 x 7'8    |
|                         |              |