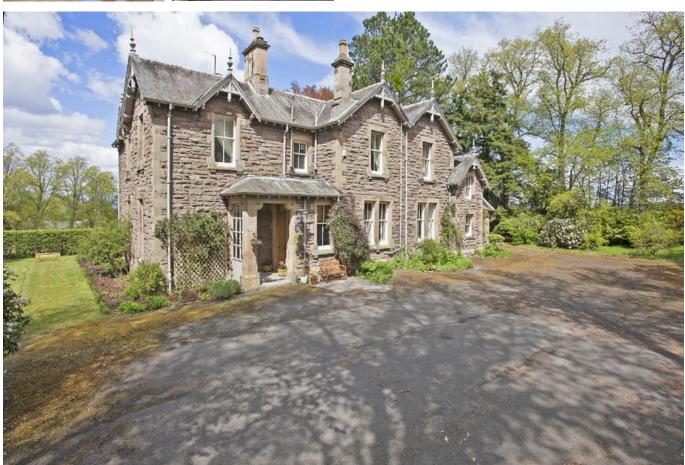

## Thorntons

Set within approximately 1 acre of mature landscaped gardens Murray House is an impressive detached Victorian Villa. The house and grounds are set back from the main thoroughfare and enjoy a high level of seclusion, access from Muirhall Road through twin tower gate onto a beautiful rhododendron lined drive leading to the main courtyard car parking drive and turning area. The house built in the late Victorian era has retained a high level of its period features which merge seamlessly with the modern additions of recent years. The entrance hallway is most inviting and features a sweeping hand crafted balustrade and staircase with an open gallery on the upper floor landing. All the public rooms and bedrooms are generous in size most having views over the gardens to open fields beyond. There are many charming features throughout the house which must be viewed to be fully appreciated. The house is heated from a gas fired central heating boiler backed up by open fire and multi-fuel stove in two of the public rooms as well as

an oil fired AGA in the Laura Ashley designed dining kitchen. There are adaptable rooms on both floors and a bonus area is a cellar divided into three separate handy storage areas.

Externally there is a single garage with power & light well-tended terraced gardens with mature trees shrubs and vegetable garden, a sun terrace, ornamental ponds a summer house with power, established hedge's for extra screening & privacy.