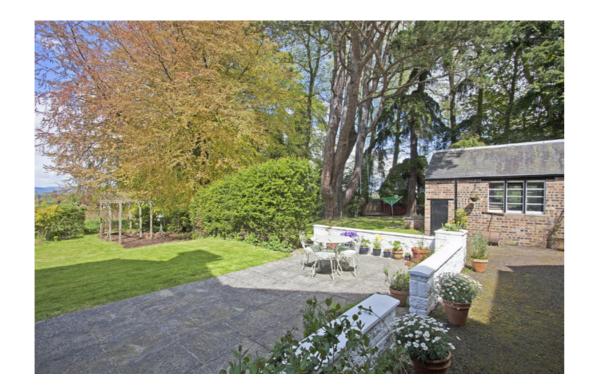

## Thorntons

Set within approximately 1 acre of mature landscaped gardens Murray House is an impressive detached Victorian Villa. The house and grounds are set back from the main thoroughfare and enjoy a high level of seclusion, access from Muirhall Road through twin tower gate onto a beautiful rhododendron lined drive leading to the main courtyard car parking drive and turning area. The house built in the late Victorian era has retained a high level of its period features which merge seamlessly with the modern additions of recent years. The entrance hallway is most inviting and features a sweeping hand crafted balustrade and staircase with an open gallery on the upper floor landing. All the public rooms and bedrooms are generous in size most having views over the gardens to open fields beyond. There are many charming features throughout the house which must be viewed to be fully appreciated. The house is heated from a gas fired central heating boiler backed up by open fire and multi-fuel stove in two of the public rooms as well as

an oil fired AGA in the Laura Ashley designed dining kitchen. There are adaptable rooms on both floors and a bonus area is a cellar divided into three separate handy storage areas.

Externally there is a single garage with power & light well-tended terraced gardens with mature trees shrubs and vegetable garden, a sun terrace, ornamental ponds a summer house with power, established hedge's for extra screening & privacy.