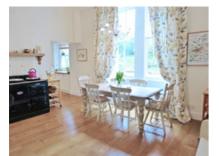

an oil fired AGA in the Laura Ashley designed dining kitchen. There are adaptable rooms on both floors and a bonus area is a cellar divided into three separate handy storage areas.

Externally there is a single garage with power & light well-tended terraced gardens with mature trees shrubs and vegetable garden, a sun terrace, ornamental ponds a summer house with power, established hedge's for extra screening & privacy.