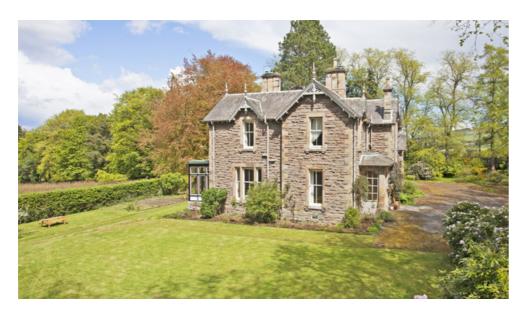

## Thorntons

Set within approximately 1 acre of mature landscaped gardens Murray House is an impressive detached Victorian Villa. The house and grounds are set back from the main thoroughfare and enjoy a high level of seclusion, access from Muirhall Road through twin tower gate onto a beautiful rhododendron lined drive leading to the main courtyard car parking drive and turning area. The house built in the late Victorian era has retained a high level of its period features which merge seamlessly with the modern additions of recent years. The entrance hallway is most inviting and features a sweeping hand crafted balustrade and staircase with an open gallery on the upper floor landing. All the public rooms and bedrooms are generous in size most having views over the gardens to open fields beyond. There are many charming features throughout the house which must be viewed to be fully appreciated. The house is heated from a gas fired central heating boiler backed up by open fire and multi-fuel stove in two of the public rooms as well as

an oil fired AGA in the Laura Ashley designed dining kitchen. There are adaptable rooms on both floors and a bonus area is a cellar divided into three separate handy storage areas.

Externally there is a single garage with power & light well-tended terraced gardens with mature trees shrubs and vegetable garden, a sun terrace, ornamental ponds a summer house with power, established hedge's for extra screening & privacy.