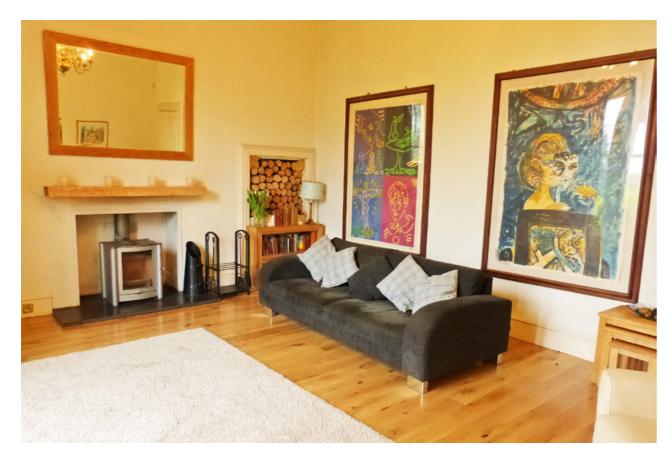

## Thorntons

Set within approximately 1 acre of mature landscaped gardens Murray House is an impressive detached Victorian Villa. The house and grounds are set back from the main thoroughfare and enjoy a high level of seclusion, access from Muirhall Road through twin tower gate onto a beautiful rhododendron lined drive leading to the main courtyard car parking drive and turning area. The house built in the late Victorian era has retained a high level of its period features which merge seamlessly with the modern additions of recent years. The entrance hallway is most inviting and features a sweeping hand crafted balustrade and staircase with an open gallery on the upper floor landing. All the public rooms and bedrooms are generous in size most having views over the gardens to open fields beyond. There are many charming features throughout the house which must be viewed to be fully appreciated. The house is heated from a gas fired central heating boiler backed up by open fire and multi-fuel stove in two of the public rooms as well as

an oil fired AGA in the Laura Ashley designed dining kitchen. There are adaptable rooms on both floors and a bonus area is a cellar divided into three separate handy storage areas.

Externally there is a single garage with power & light well-tended terraced gardens with mature trees shrubs and vegetable garden, a sun terrace, ornamental ponds a summer house with power, established hedge's for extra screening & privacy.