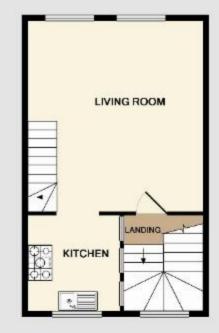

These details available online at johnpayne.com/P200080 Arrange a viewing on 020 8858 9911

GARDEN FLOOR APPROX. FLOOR AREA 350 SQ.FT. (32.5 SQ.M.)

RAISED GROUND FLOOR APPROX. FLOOR AREA 352 SQ.FT. (32.7 SQ.M.)

1ST FLOOR APPROX. FLOOR AREA 352 SQ.FT. (32.7 SQ.M.) TOTAL APPROX. FLOOR AREA 1176 SQ.FT. (109.2 SQ.M.) Made with Metropix 62014

MEZZANINE APPROX. FLOOR AREA 122 SQ.FT. (11.4 SQ.M.)

These particulars are believed to be correct but their accuracy cannot be guaranteed and they do not constitute an offer or form part of any contract.