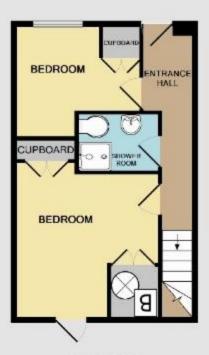

These details available online at johnpayne.com/P200080 Arrange a viewing on 020 8858 9911

GARDEN FLOOR APPROX. FLOOR AREA 350 SQ.FT. (32.5 SQ.M.)

RAISED GROUND FLOOR APPROX. FLOOR AREA 352 SQ.FT. (32.7 SQ.M.)

1ST FLOOR APPROX. FLOOR AREA 352 SQ.FT. (32.7 SQ.M.) TOTAL APPROX. FLOOR AREA 1176 SQ.FT. (109.2 SQ.M.) Made with Metropix 62014

MEZZANINE APPROX. FLOOR AREA 122 SQ.FT. (11.4 SQ.M.)

These particulars are believed to be correct but their accuracy cannot be guaranteed and they do not constitute an offer or form part of any contract.