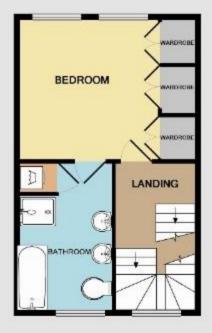

These details available online at johnpayne.com/P200080 Arrange a viewing on 020 8858 9911

GARDEN FLOOR APPROX. FLOOR AREA 350 SQ.FT. (32.5 SQ.M.)

RAISED GROUND FLOOR APPROX. FLOOR AREA 352 SQ.FT. (32.7 SQ.M.)

1ST FLOOR APPROX. FLOOR AREA 352 SQ.FT. (32.7 SQ.M.) TOTAL APPROX. FLOOR AREA 1176 SQ.FT. (109.2 SQ.M.) Made with Metropix 62014

MEZZANINE APPROX. FLOOR AREA 122 SQ.FT. (11.4 SQ.M.)

These particulars are believed to be correct but their accuracy cannot be guaranteed and they do not constitute an offer or form part of any contract.