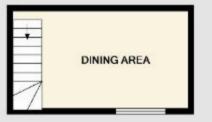

1ST FLOOR APPROX. FLOOR AREA 352 SQ.FT. (32.7 SQ.M.) TOTAL APPROX. FLOOR AREA 1176 SQ.FT. (109.2 SQ.M.) Made with Metropix 62014

MEZZANINE APPROX. FLOOR AREA 122 SQ.FT. (11.4 SQ.M.)

These particulars are believed to be correct but their accuracy cannot be guaranteed and they do not constitute an offer or form part of any contract.