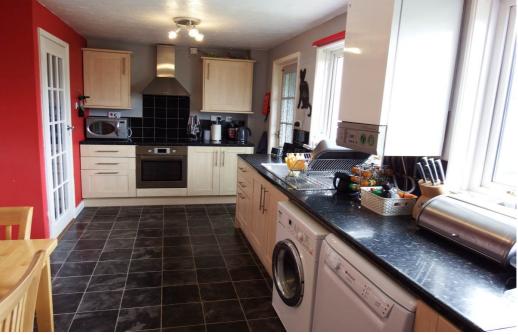

#### **KITCHEN-DINER 18'8 X 9'5**

A spacious Kitchen with a range of modern base and wall mounted units, contrasting work surface and an inset single drainer sink unit, space and plumbing for washing machine, integrated electric hob and oven with chimney style cooker hood, radiator, plenty of space for dining, double glazed window and door to