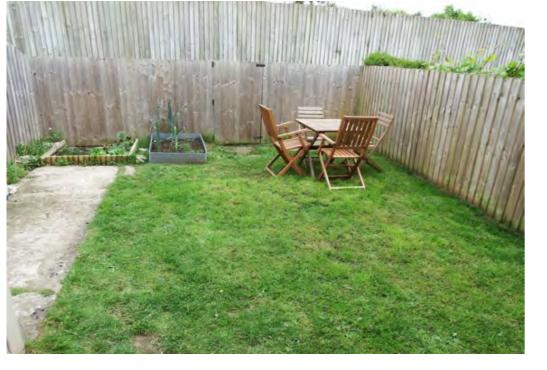

On the outside there is easy to manage level lawn gardens at both front and rear and a **Garage** with **Parking Space** in front located in a nearby block.

Magdala is a residential cul de sac situated on the edge of the village of Bickington easily accessible to local amenities including the local post office/store and bus routes. Barnstaple town centre is only a couple miles away and there is easy access to Sainsburys and the Roundswell Retail Park.

#### **OUTSIDE**

Immediately in front of the property is a level lawned garden with walled boundary and pedestrian access gate.

At the rear is a further enclosed garden with a level lawn, neatly fenced and with a rear pedestrian access gate. **SINGLE GARAGE** in nearby block.