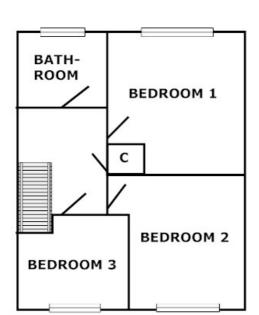

#### **FIRST FLOOR LANDING**

With linen cupboard and hatch to loft

#### **BEDROOM ONE 12' X 11'6**

With panel door, double glazed window, radiator and view to rear

#### BEDROOM TWO 11' X 9'6

With radiator, panel door and double glazed window and pleasant open outlook to front

#### **BEDROOM THREE 9'X 8'MAX (L-SHAPED)**

Double glazed window to front with pleasant view, radiator, open wardrobe storage

#### BATHROOM

Fitted with a white suite incorporating a panelled bath with electric shower over, tiled wall surrounds, low level W.C, pedestal hand basin, radiator and double glazed window