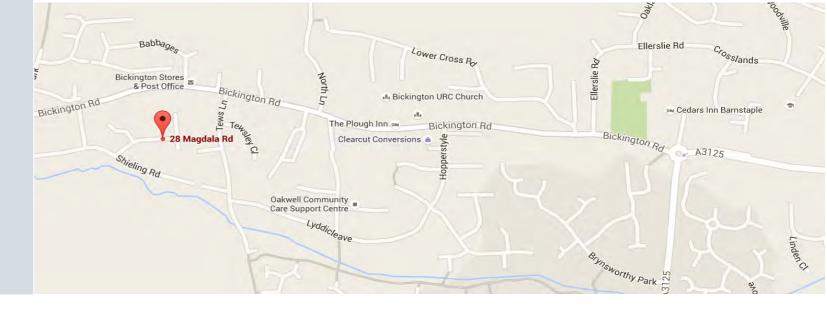

## 28 MAGDALA ROAD, BICKINGTON, BARNSTAPLE, **NORTH DEVON, EX31 2LZ**

A modern family home with good size 3 Bedroom accommodation gas central heating and double glazing also including a smart modern 18'8 Kichen-Diner, Sitting Room and Bathroom with white suite, lawn garden front and rear and garage. Popular village location.

On the outside there is easy to manage level lawn gardens at both front and rear and a **Garage** with **Parking Space** in front located in a nearby block.

Magdala is a residential cul de sac situated on the edge of the village of Bickington easily accessible to local amenities including the local post office/store and bus routes. Barnstaple town centre is only a couple miles away and there is easy access to Sainsburys and the Roundswell Retail Park.