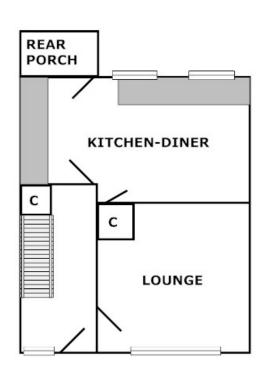

#### **GROUND FLOOR**

#### **ENTRANCE HALL**

With double glazed door and side panel to front, stairs to first floor and door to

#### **LOUNGE 13'2 X 12'3**

With panel door, radiator and double glazed windows

#### **KITCHEN-DINER 18'8 X 9'5**

A spacious Kitchen with a range of modern base and wall mounted units, contrasting work surface and an inset single drainer sink unit, space and plumbing for washing machine, integrated electric hob and oven with chimney style cooker hood, radiator, plenty of space for dining, double glazed window and door to

#### **REAR PORCH 6' X 5'7**

With space for additional appliances and door to garden