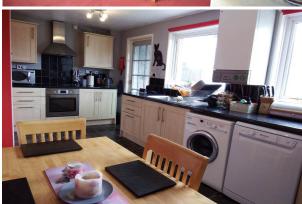

#### **KITCHEN-DINER 18'8 X 9'5**

A spacious Kitchen with a range of modern base and wall mounted units, contrasting work surface and an inset single drainer sink unit, space and plumbing for washing machine, integrated electric hob and oven with chimney style cooker hood, radiator, plenty of space for dining, double glazed window and door to