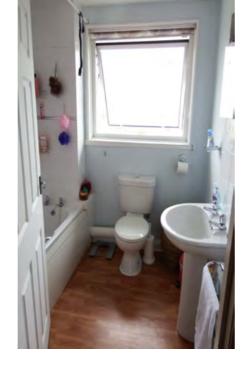

#### BATHROOM

Fitted with a white suite incorporating a panelled bath with electric shower over, tiled wall surrounds, low level W.C, pedestal hand basin, radiator and double glazed window