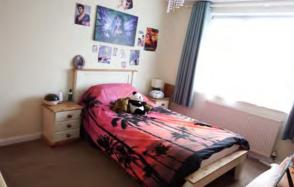

#### **BEDROOM ONE 12' X 11'6**

With panel door, double glazed window, radiator and view to rear

#### BEDROOM TWO 11' X 9'6

With radiator, panel door and double glazed window and pleasant open outlook to front

#### **BEDROOM THREE 9'X 8'MAX (L-SHAPED)**

Double glazed window to front with pleasant view, radiator, open wardrobe storage