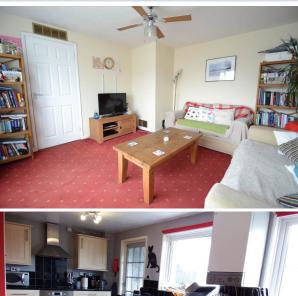

#### **LOUNGE 13'2 X 12'3**

With panel door, radiator and double glazed windows

#### **KITCHEN-DINER 18'8 X 9'5**

A spacious Kitchen with a range of modern base and wall mounted units, contrasting work surface and an inset single drainer sink unit, space and plumbing for washing machine, integrated electric hob and oven with chimney style cooker hood, radiator, plenty of space for dining, double glazed window and door to