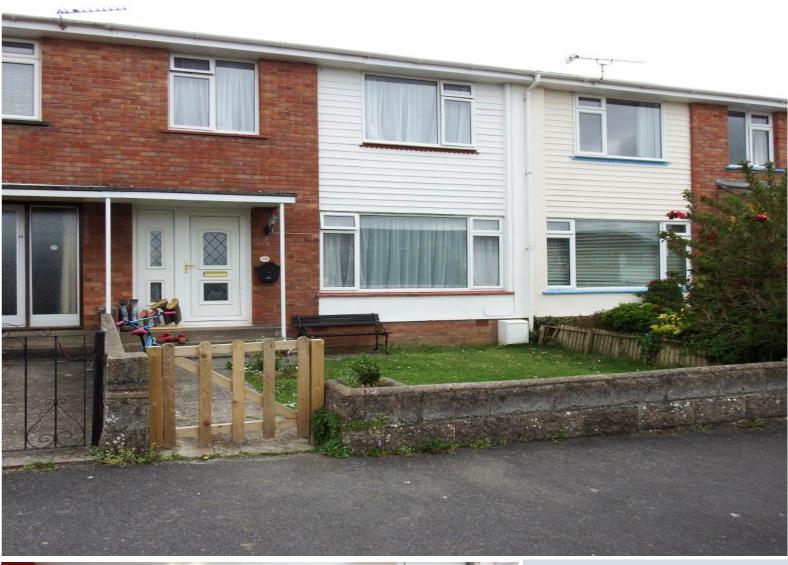

## 28 MAGDALA ROAD, BICKINGTON, BARNSTAPLE, **NORTH DEVON, EX31 2LZ**

A modern family home with good size 3 Bedroom accommodation gas central heating and double glazing also including a smart modern 18'8 Kichen-Diner, Sitting Room and Bathroom with white suite, lawn garden front and rear and garage. Popular village location.

Enjoying a pleasant cul de sac setting within the village of Bickington, a well presented 3 Bedroom Family Home offered complete with its own garage and lawned front and rear.

The property has an attractive interior and provides good size accommodation ideal for those with a growing family. There is a spacious Entrance Hall, comfortable Sitting Room and 18'8 fully fitted Kitchen-Diner with a range of matching base and wall mounted units and an integrated electric oven, hob and chimney style cooker hood. There is a Useful Rear Porch with space for additional appliance whilst on the First Floor there is a landing and Three Good Size Bedrooms and a modern Bathroom with white suite featuring a shower over the bath and part tiled walls. The property is Gas Centrally Heated with a combi boiler and also features PVCU Double Glazed Replacement Windows.

On the outside there is easy to manage level lawn gardens at both front and rear and a **Garage** with **Parking Space** in front located in a nearby block.

Magdala is a residential cul de sac situated on the edge of the village of Bickington easily accessible to local amenities including the local post office/store and bus routes. Barnstaple town centre is only a couple miles away and there is easy access to Sainsburys and the Roundswell Retail Park.