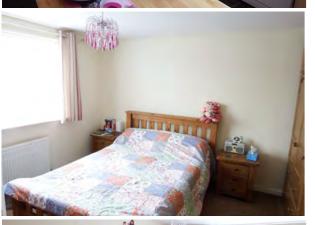

#### **BEDROOM ONE 12' X 11'6**

With panel door, double glazed window, radiator and view to rear

#### BEDROOM TWO 11' X 9'6

With radiator, panel door and double glazed window and pleasant open outlook to front