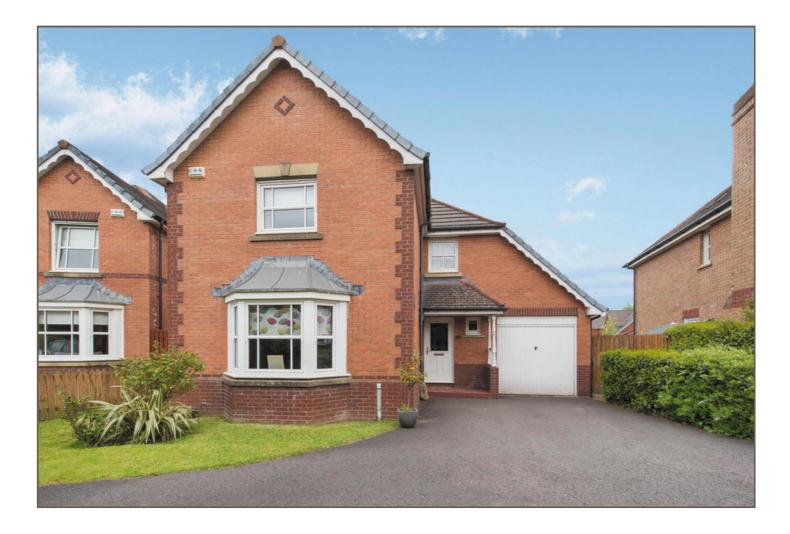

# 36 Lilac Wynd | Cambuslang

A most impressive Bryant built detached villa occupying a very private and enviable position within a small cul-de-sac consisting of only two detached homes.

The property is presented for sale in immaculate order and offers well balanced family accommodation over two levels with the added benefit of a large conservatory at the rear. The specification includes quality flooring throughout, some upgraded internal doors, a modern fitted kitchen and utility with appliances, contemporary sanitary ware, double glazing and a system of gas fired central heating with an renewed Vokera boiler and some very stylish replacement radiators on the ground floor. Early internal inspection is strongly recommended to avoid disappointment.

The accommodation in brief comprises a welcoming entrance hallway with adjacent W.C and stairway off to the upper landing, a wonderful front facing lounge with feature bay window and limestone fireplace with inset living flame gas fire to focal wall, a flexible dining/sitting room with French doors giving direct access to the gardens at the rear and a fitted kitchen allowing passage through to the conservatory and rear gardens beyond. Sitting on semi open plan to the kitchen is a fitted utility with additional door to the side of the property. The upper landing has a shelved linen cupboard, hatch over to an attic storage area and provides access off to four bedrooms; the master of which benefits from twin fitted wardrobes and an en-suite shower room off. The accommodation is completed by a well-appointed, partially tiled three piece family bathroom. Externally, the property has a small lawn to front and adjacent driveway for two/three cars. Access to the integral garage which has power and lighting is via an up n over door at the front. The delightful rear garden is level, fully enclosed and has full width tree screening offering a good degree of privacy. There is a central lawn and raised deck and patio ideal for entertaining/alfresco dining.

### Key Features

- Four bedroom 'Byrant' built villa
- Excellent condition
  throughout
- Large conservatory
- Upgraded gas central heating
- Double glazing
- Driveway and integral garage
- Level gardens
- Private cul-de-sac location