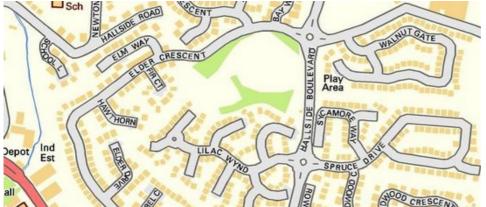

The property is quietly situated within the desirable Drumsagard Village area of Cambuslang and is conveniently placed for access to a host of excellent local amenities including Tesco express and schools at both primary and secondary levels. Nearby Cambuslang and Blantyre Main Streets provide a wider range of shops including supermarkets. Public transport services including Newton train station with park & ride facilities are only a short distance from the property. In addition to this there are excellent road links close by giving easy access to Glasgow City Centre which is approximately seven miles away and the Central Belt motorway network giving way to the numerous shopping facilities of Glasgow, East Kilbride, Hamilton, Silverburn and Glasgow Fort.

#### **Travel Directions**

Travelling along Hamilton Road away from Cambuslang Main Street continue along passing through Halfway and at the next roundabout turn left into the Drumsagard Village. Continue beyond the first roundabout and at the second roundabout turn left into Lilac Wynd. Turn right into the first cul-de sac where the property is located on the left hand side.