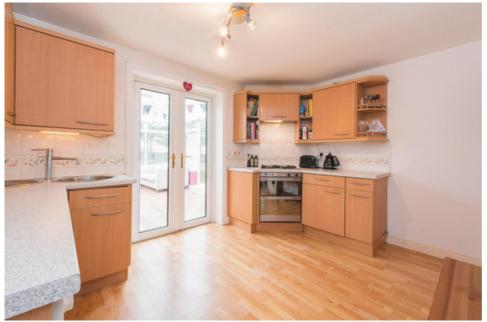

# 36 Lilac Wynd | Cambuslang

A most impressive Bryant built detached villa occupying a very private and enviable position within a small cul-de-sac consisting of only two detached homes.

The property is presented for sale in immaculate order and offers well balanced family accommodation over two levels with the added benefit of a large conservatory at the rear. The specification includes quality flooring throughout, some upgraded internal doors, a modern fitted kitchen and utility with appliances, contemporary sanitary ware, double glazing and a system of gas fired central heating with an renewed Vokera boiler and some very stylish replacement radiators on the ground floor. Early internal inspection is strongly recommended to avoid disappointment.

The accommodation in brief comprises a welcoming entrance hallway with adjacent W.C and stairway off to the upper landing, a wonderful front facing lounge with feature bay window and limestone fireplace with inset living flame gas fire to focal wall, a flexible dining/sitting room with French doors giving direct access to the gardens at the rear and a fitted kitchen allowing passage through to the conservatory and rear gardens beyond. Sitting on semi open plan to the kitchen is a fitted utility with additional door to the side of the property. The upper landing has a shelved linen cupboard, hatch over to an attic storage area and provides access off to four bedrooms; the master of which benefits from twin fitted wardrobes and an en-suite shower room off. The accommodation is completed by a well-appointed, partially tiled three piece family bathroom. Externally, the property has a small lawn to front and adjacent driveway for two/three cars. Access to the integral garage which has power and lighting is via an up n over door at the front. The delightful rear garden is level, fully enclosed and has full width tree screening offering a good degree of privacy. There is a central lawn and raised deck and patio ideal for entertaining/alfresco dining.