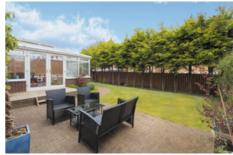

The accommodation in brief comprises a welcoming entrance hallway with adjacent W.C and stairway off to the upper landing, a wonderful front facing lounge with feature bay window and limestone fireplace with inset living flame gas fire to focal wall, a flexible dining/sitting room with French doors giving direct access to the gardens at the rear and a fitted kitchen allowing passage through to the conservatory and rear gardens beyond. Sitting on semi open plan to the kitchen is a fitted utility with additional door to the side of the property. The upper landing has a shelved linen cupboard, hatch over to an attic storage area and provides access off to four bedrooms; the master of which benefits from twin fitted wardrobes and an en-suite shower room off. The accommodation is completed by a well-appointed, partially tiled three piece family bathroom. Externally, the property has a small lawn to front and adjacent driveway for two/three cars. Access to the integral garage which has power and lighting is via an up n over door at the front. The delightful rear garden is level, fully enclosed and has full width tree screening offering a good degree of privacy. There is a central lawn and raised deck and patio ideal for entertaining/alfresco dining.

### Key Features

- Four bedroom 'Byrant' built villa
- Excellent condition
  throughout
- Large conservatory
- Upgraded gas central heating
- Double glazing
- Driveway and integral garage
- Level gardens
- Private cul-de-sac location