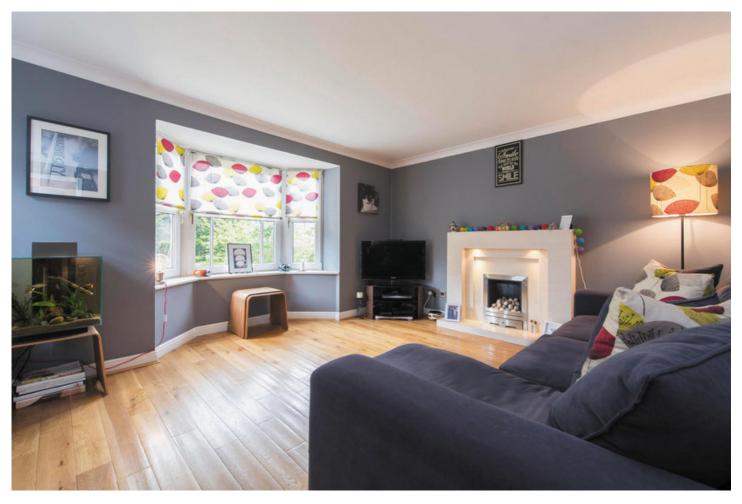

The accommodation in brief comprises a welcoming entrance hallway with adjacent W.C and stairway off to the upper landing, a wonderful front facing lounge with feature bay window and limestone fireplace with inset living flame gas fire to focal wall, a flexible dining/sitting room with French doors giving direct access to the gardens at the rear and a fitted kitchen allowing passage through to the conservatory and rear gardens beyond. Sitting on semi open plan to the kitchen is a fitted utility with additional door to the side of the property. The upper landing has a shelved linen cupboard, hatch over to an attic storage area and provides access off to four bedrooms; the master of which benefits from twin fitted wardrobes and an en-suite shower room off. The accommodation is completed by a well-appointed, partially tiled three piece family bathroom. Externally, the property has a small lawn to front and adjacent driveway for two/three cars. Access to the integral garage which has power and lighting is via an up n over door at the front. The delightful rear garden is level, fully enclosed and has full width tree screening offering a good degree of privacy. There is a central lawn and raised deck and patio ideal for entertaining/alfresco dining.