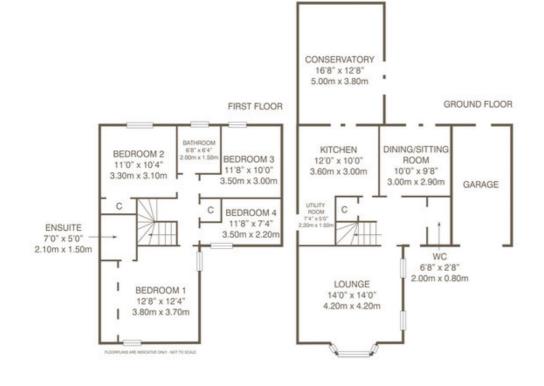

The accommodation in brief comprises a welcoming entrance hallway with adjacent W.C and stairway off to the upper landing, a wonderful front facing lounge with feature bay window and limestone fireplace with inset living flame gas fire to focal wall, a flexible dining/sitting room with French doors giving direct access to the gardens at the rear and a fitted kitchen allowing passage through to the conservatory and rear gardens beyond. Sitting on semi open plan to the kitchen is a fitted utility with additional door to the side of the property. The upper landing has a shelved linen cupboard, hatch over to an attic storage area and provides access off to four bedrooms; the master of which benefits from twin fitted wardrobes and an en-suite shower room off. The accommodation is completed by a well-appointed, partially tiled three piece family bathroom. Externally, the property has a small lawn to front and adjacent driveway for two/three cars. Access to the integral garage which has power and lighting is via an up n over door at the front. The delightful rear garden is level, fully enclosed and has full width tree screening offering a good degree of privacy. There is a central lawn and raised deck and patio ideal for entertaining/alfresco dining.