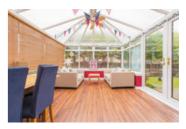

# 36 Lilac Wynd | Cambuslang

A most impressive Bryant built detached villa occupying a very private and enviable position within a small cul-de-sac consisting of only two detached homes.

The property is presented for sale in immaculate order and offers well balanced family accommodation over two levels with the added benefit of a large conservatory at the rear. The specification includes quality flooring throughout, some upgraded internal doors, a modern fitted kitchen and utility with appliances, contemporary sanitary ware, double glazing and a system of gas fired central heating with an renewed Vokera boiler and some very stylish replacement radiators on the ground floor. Early internal inspection is strongly recommended to avoid disappointment.

The accommodation in brief comprises a welcoming entrance hallway with adjacent W.C and stairway off to the upper landing, a wonderful front facing lounge with feature bay window and limestone fireplace with inset living flame gas fire to focal wall, a flexible dining/sitting room with French doors giving direct access to the gardens at the rear and a fitted kitchen allowing passage through to the conservatory and rear gardens beyond. Sitting on semi open plan to the kitchen is a fitted utility with additional door to the side of the property. The upper landing has a shelved linen cupboard, hatch over to an attic storage area and provides access off to four bedrooms; the master of which benefits from twin fitted wardrobes and an en-suite shower room off. The accommodation is completed by a well-appointed, partially tiled three piece family bathroom. Externally, the property has a small lawn to front and adjacent driveway for two/three cars. Access to the integral garage which has power and lighting is via an up n over door at the front. The delightful rear garden is level, fully enclosed and has full width tree screening offering a good degree of privacy. There is a central lawn and raised deck and patio ideal for entertaining/alfresco dining.