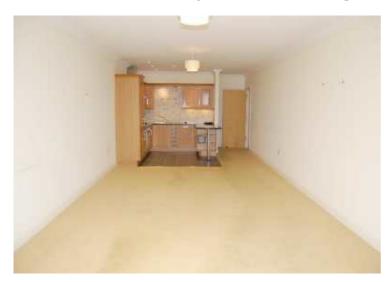

## OPEN PLAN LOUNGE/DINING/KITCHEN

10.54m x 3.74m (34'7" x 12'3") With TV and telephone points, coving, wall mounted security intercom entry phone, coving, upvc double glazed bay windows with views.