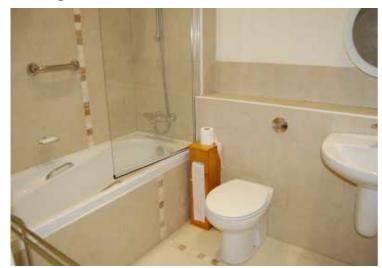

#### 3-PIECE BATHROOM

White suite comprising panel bath with mixer tap, shower attachment and side shower screen, wash hand basin with mixer tap, close coupled WC, wall and floor tiling, tiled display shelving with mirror over, recessed down lighters to ceiling, extractor, towel rail.

#### **EN-SUITE 3-PIECE SHOWER ROOM**

Comprises large double shower stall with mains shower, wash hand basin and mixer tap, close coupled WC, tiled display shelving, towel rail, floor tiling, recessed down lighters to ceiling, extractor.