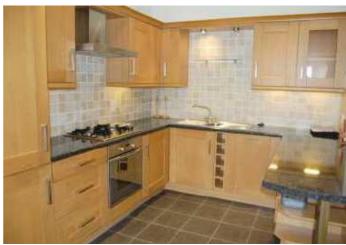

## **KITCHEN AREA**

With fitted Oak effect fronted base, wall drawer and glass fronted units with display lighting and matching breakfast bar, integrated appliances include "Hotpoint" electric oven and 4 ring "Hotpoint" gas hob with stainless steel canopy over, plumbing for a washing machine and integral dishwasher, "Hotpoint" integrated fridge/freezer, wall and floor tiling, coving, recessed down lighters to ceiling.