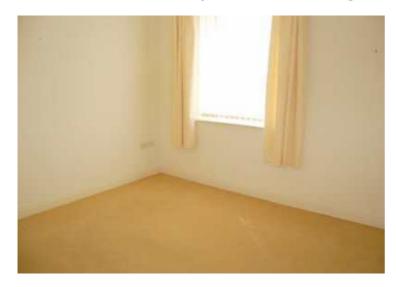

#### **BEDROOM 2**

3.96m x 3.43m (13'0" x 11'3") 2 upvc double glazed windows, telephone and TV point.

#### **BEDROOM 3**

3.63m x 2.96m (11'11" x 9'9") TV point, upvc double glazed window.