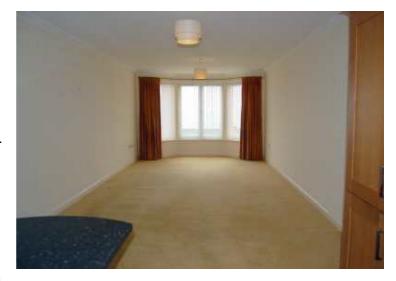

## OPEN PLAN LOUNGE/DINING/KITCHEN

10.54m x 3.74m (34'7" x 12'3") With TV and telephone points, coving, wall mounted security intercom entry phone, coving, upvc double glazed bay windows with views.