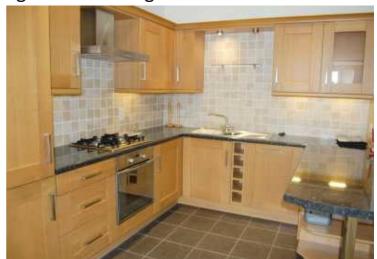

## **KITCHEN AREA**

With fitted Oak effect fronted base, wall drawer and glass fronted units with display lighting and matching breakfast bar, integrated appliances include "Hotpoint" electric oven and 4 ring "Hotpoint" gas hob with stainless steel canopy over, plumbing for a washing machine and integral dishwasher, "Hotpoint" integrated fridge/freezer, wall and floor tiling, coving, recessed down lighters to ceiling.