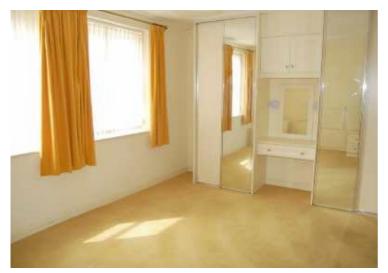

#### **BEDROOM 1**

4.92m x 3.18m (16'2" x 10'5") Minimum - including wardrobes plus en-suite. 2 upvc double glazed windows, built-in double wardrobe with mirror fronted sliding doors, hanging rails and shelving, 2 further fitted double wardrobes with mirror fronted sliding doors and dressing table