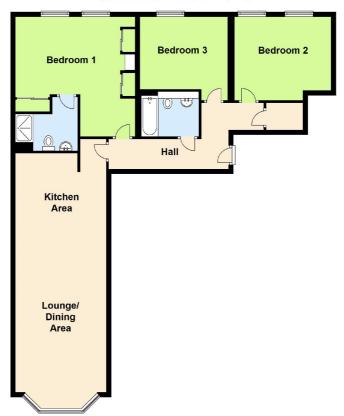

#### **Upper Ground Floor** Approx. 107.6 sq. metres (1158.5 sq. feet)

We will be pleased to arrange a viewing of this Home

01492 875125 or 01492 544551

e mail: llandudno@bdahomesales.co.uk