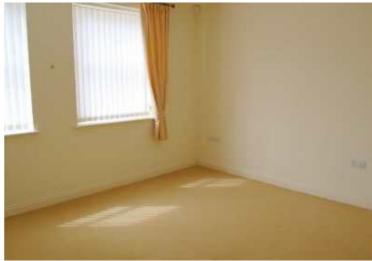

#### **BEDROOM 2**

3.96m x 3.43m (13'0" x 11'3") 2 upvc double glazed windows, telephone and TV point.

#### **BEDROOM 3**

3.63m x 2.96m (11'11" x 9'9") TV point, upvc double glazed window.