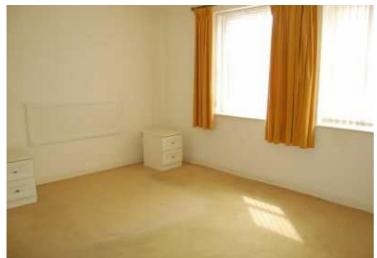

#### **BEDROOM 2**

3.96m x 3.43m (13'0" x 11'3") 2 upvc double glazed windows, telephone and TV point.

#### **BEDROOM 3**

3.63m x 2.96m (11'11" x 9'9") TV point, upvc double glazed window.