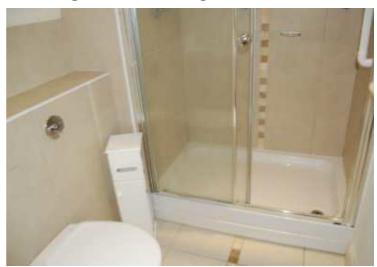

#### **EN-SUITE 3-PIECE SHOWER ROOM**

Comprises large double shower stall with mains shower, wash hand basin and mixer tap, close coupled WC, tiled display shelving, towel rail, floor tiling, recessed down lighters to ceiling, extractor.