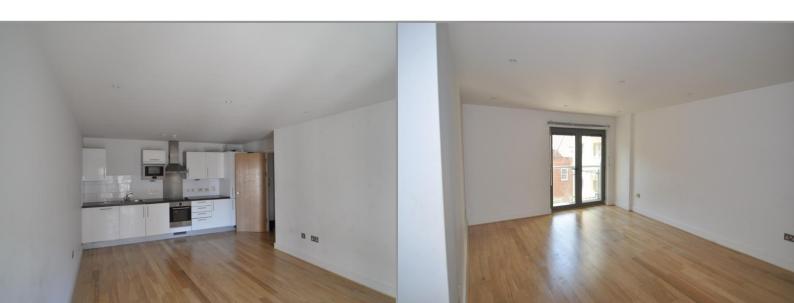

#### Open plan kitchen living area

Open plan kitchen / living area with wooden floor and modern integrated kitchen. Patio doors open out onto balcony.

20' 0" x 13' 0" (6.09m x 3.96m)