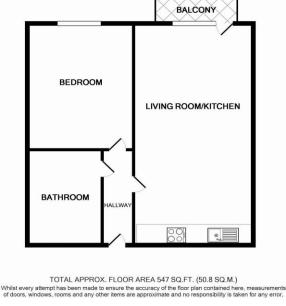

### Central Quay North, Bristol, BS1

- City centre location.
- Modern kitchen and bathroom
- Solid oak floors

## Offers in the Region Of £210,000

- Underfloor heating
- Balcony
- Lift Access

#### Central Quay North, Bristol, BS1

Large modern harbourside apartment in the heart of BS1. Benefits from solid oak flooring, modern integrated kitchen and bathroom and balcony. Central Quay North is a well kept block with lift access and finished to a high standard. Ideal investment.