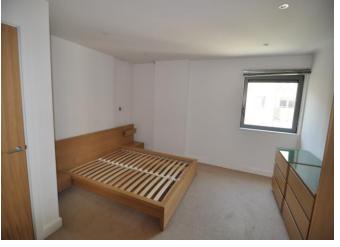

#### **Bedroom**

Large double bedroom with fitted wardrobes. 13' 5" x 13' 5" (4.09m x 4.09m)