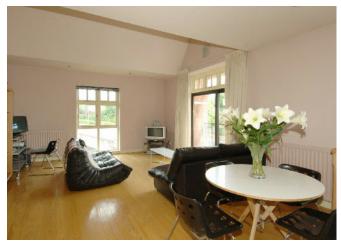

This attractive apartment is located in The Parks, an exclusive development within walking distance to Holywood's vibrant town centre with its boutique shops, bars and restaurants, yet remains within easy commuting distance to Belfast city centre and the George Best Belfast City Airport via either road or rail. Internally the spacious apartment which is located on the second floor benefits from views over Belfast Lough from the principal reception room and the two good sized bedrooms. The quality of the finish throughout the property is second to none with the use of solid oak flooring throughout, granite work surfaces in the kitchen and fitted robes in the two bedrooms to include concealed bed in Bedroom (2). The property also benefits from gas fired central heating, ventilation system and hardwood double glazing throughout. Viewing is strongly recommended.

Spacious Entrance Hall

Large Living Room with vaulted ceiling

Open plan to fully fitted Kitchen with granite work surfaces

2 Bedrooms - Master with En Suite Shower Room

Main bathroom with separate shower cubicle