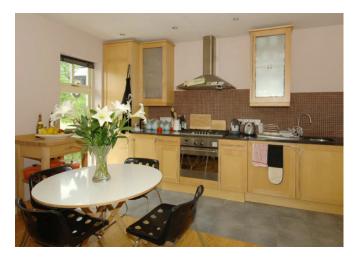

This attractive apartment is located in The Parks, an exclusive development within walking distance to Holywood's vibrant town centre with its boutique shops, bars and restaurants, yet remains within easy commuting distance to Belfast city centre and the George Best Belfast City Airport via either road or rail. Internally the spacious apartment which is located on the second floor benefits from views over Belfast Lough from the principal reception room and the two good sized bedrooms. The quality of the finish throughout the property is second to none with the use of solid oak flooring throughout, granite work surfaces in the kitchen and fitted robes in the two bedrooms to include concealed bed in Bedroom (2). The property also benefits from gas fired central heating, ventilation system and hardwood double glazing throughout. Viewing is strongly recommended.

Spacious Entrance Hall

Large Living Room with vaulted ceiling

Open plan to fully fitted Kitchen with granite work surfaces

2 Bedrooms - Master with En Suite Shower Room

Main bathroom with separate shower cubicle