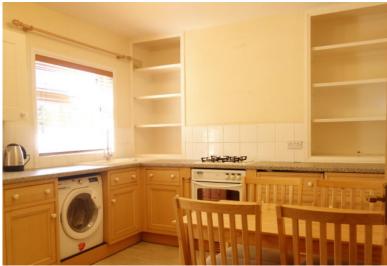

## FITTED KITCHEN

12' 0" x 10' 5" (3.66m x 3.18m) Fitted with a modern range of wall and base units. The base units are contrasted by a granite effect roll topped worksurface with an inset single drainer stainless steel sink unit, four burner gas hob set above an electric oven. Tiling to splashbacks and integrated fridge and freezer. Washer/dryer and cabinets built in to the chimney recess. Radiator, double glazed window to the rear and door into: