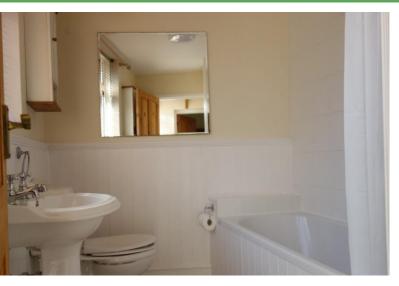

# LOBBY

Doors into the bathroom and into the courtyard

Fitted with a white suite that comprises a wood panelled bath with thermostatic shower over, pedestal wash hand basin and a close coupled wc. Radiator, tiling to splashbacks, double glazed window to the rear and an extractor fan.