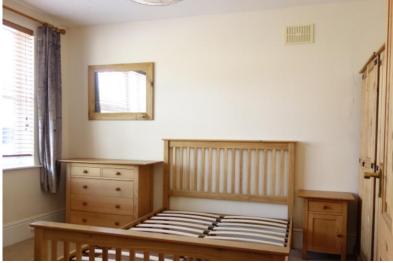

## BEDROOM

12' 8"  $\times$  10' 4" (3.87 m  $\times$  3.16m) With a double glazed window to the fore, radiator and a new double bed, triple wardrobe and matching chest of drawers and bedside cabinet.

Administration Fee - £250 inc VAT for the first two tenancy applicants - any additional applicant will be charged at £90 inc VAT.