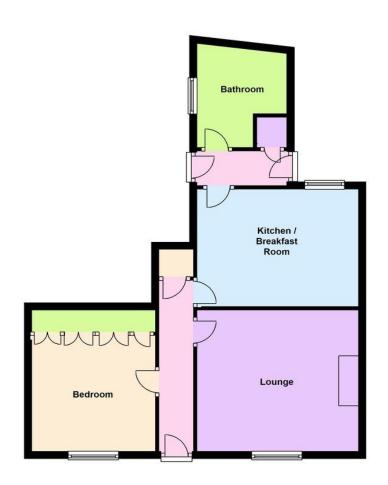

## ENTRANCE HALL

Central heating thermostat and controller, radiator with shelf over, wired smoke alarm, understairs cupboard and doors off to:

### SITTING ROOM

12' 11"  $\times$  11' 1" (3.94m  $\times$  3.40m) The focal point is provided by a fireplace housing a log burner effect electric fire, double glazed window to the fore, radiator, coving and picture rail. The furniture includes a sofa, easy chair, side board and tv stand.

## FITTED KITCHEN

12' 0" x 10' 5" (3.66m x 3.18m) Fitted with a modern range of wall and base units. The base units are contrasted by a granite effect roll topped worksurface with an inset single drainer stainless steel sink unit, four burner gas hob set above an electric oven. Tiling to splashbacks and integrated fridge and freezer. Washer/dryer and cabinets built in to the chimney recess. Radiator, double glazed window to the rear and door into:

# LOBBY

Doors into the bathroom and into the courtyard

Fitted with a white suite that comprises a wood panelled bath with thermostatic shower over, pedestal wash hand basin and a close coupled wc. Radiator, tiling to splashbacks, double glazed window to the rear and an extractor fan.

## BEDROOM

12' 8"  $\times$  10' 4" (3.87 m  $\times$  3.16m) With a double glazed window to the fore, radiator and a new double bed, triple wardrobe and matching chest of drawers and bedside cabinet.

Administration Fee - £250 inc VAT for the first two tenancy applicants - any additional applicant will be charged at £90 inc VAT.