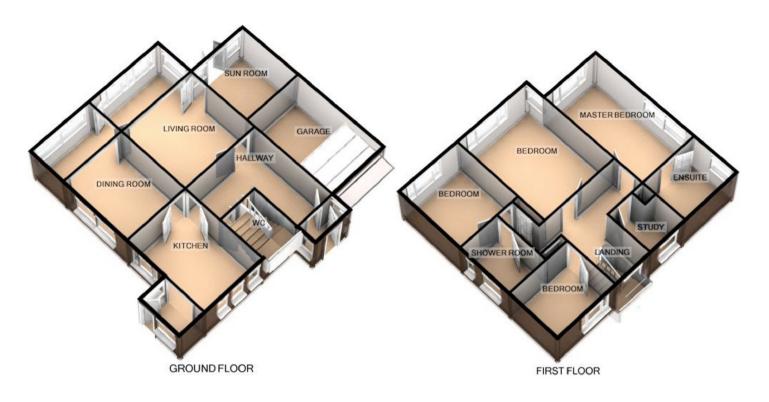

## **EPC Rating D**

CASTLETON GROVE, JESMOND

For illustrative purposes only. Decorative finishes, fixtures, fittings and furnishings do not represent the current state of the property. Measurements are approximate. Not to scale Made with Metropix ©2016

**ENTRANCE POCH** 6'3 x 3'1 13'7 x 13'5 **HALLWAY** LIVING ROOM 21'8 x 13'11 **DINING ROOM** 19'1 x 9'9 **KITCHEN** 17'7 x 14'3 **SUN ROOM** 14'3 x 8'11 **SEPARATE WC** 8'0 x 6'1 FIRST FLOOR LANDING13'7 x 4'4 MASTER BEDROOM 17'8 x 9'5 **EN-SUITE SHOWER** 9'5 x 4'9 ROOM **BEDROOM TWO** 15'9 x 11'5 **BEDROOM THREE** 11'10 x 10'10 **BEDROOM FOUR** 10'4 x 8'3 **STUDY** 7'4 x 7'2 FAMILY BATHROOM 8'8 x 6'4

INTEGRAL GARAGE

14'10 x 8'11

SIGNATURE Group by Mark Small