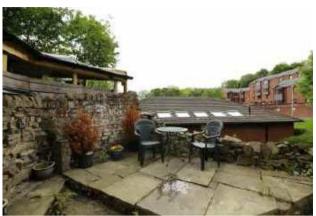

## The Property

\*\*\*BEAUTIFULLY PRESENTED AND IN THE HEART OF THE VILLAGE\*\*\* \*\*Available January\*\* Two bedroom mid cottage ideally located in the centre of Disley Village. The property has been refurbished in recent years and compromises; Lounge, Kitchen/Diner with integrated appliances, Master Bedroom with En-Suite, Second Bedroom and additional bathroom, Cellar for storage, rear courtyard which is accessed from the kitchen. Viewing is a must! Energy Rating Band C

## 13 Buxton Old Road, Disley, Stockport, Cheshire SK12 2BB

£650 Per calendar month

- Recently refurbished Two Bedroom Cottage
- Ideal Position in the Centre of Disley Village
- Master Bedroom with En Suite
- Stone Paved Rear Garden
- Double Glazing and Gas Central Heating