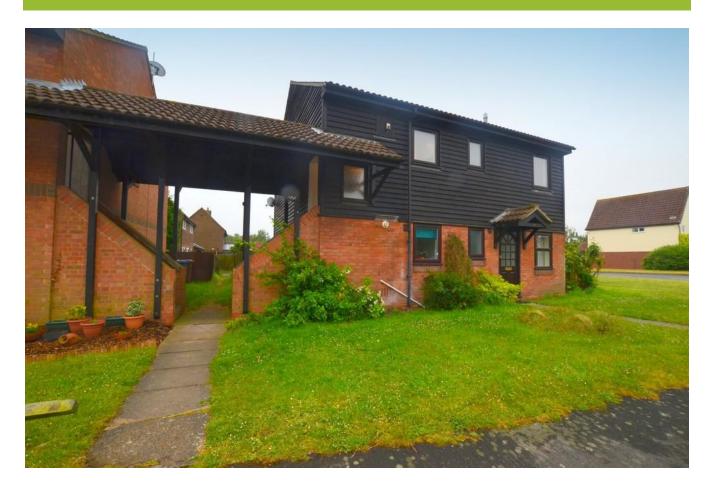

# Leasehold £140,000 Subject to contract

No onward chain

2 bedrooms,1 reception roomand 1 bathroom

0,

To La

Offered for sale with no onward chain is this freehold maisonette requiring some modernisation and benefits from an allocated parking space and separate garden.

#### **General information**

Situated in the popular village of Martlesham Heath is this two bedroom maisonette in need of some modernisation and offered for sale with no onward chain.

The maisonette has its own front door leading to the entrance hall giving access to all rooms and storage cupboards. The light and airy sitting room is situated to the rear of the maisonette overlooking the gardens and parking. To the other side of the apartment is the kitchen which has plenty of storage provided by matching wall and base units and has plenty of space for an oven and space and plumbing for a washing machine. The family bathroom comprises of a bath with shower over, sink with vanity unit and WC. Both bedrooms are large enough to house a double bed and plenty of space for other bedroom furniture.