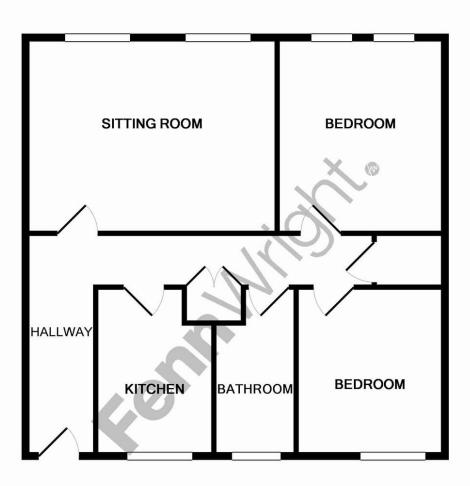

#### Sitting room

15' 8" x 12' 2" (4.78m x 3.71m)

**Kitchen** 10' 6" x 7' 4" (3.2m x 2.24m)

Bedroom one 12' 2" x 10' 5" (3.71m x 3.18m)

**Bedroom two** 10' 6" x 9' 3" (3.2m x 2.82m)

Bathroom 7' 9" x 5' 3" (2.36m x 1.6m)

#### Viewing

To make an appointment to view this property please call us on 01473 358 400.

Whilst every attempt has been made to ensure the accuracy of the floor plan contained here, measurements of doors, windows, rooms and any other items are approximate and no responsibility is taken for any error, omission, or mis-statement. This plan is for illustrative purposes only and should be used as such by any prospective purchaser. The services, systems and appliances shown have not been tested and no guarantee as to their operability or efficiency can be given Made with Metropix ©2016