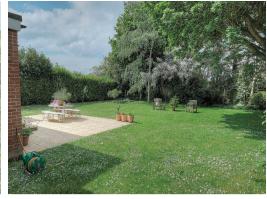

# Outside

The house is set back from Plumstead Road East with a gated driveway which runs down the side of the property to the rear of the garden. The garden itself is a large secluded mature wrap around garden with a patio entertaining area.