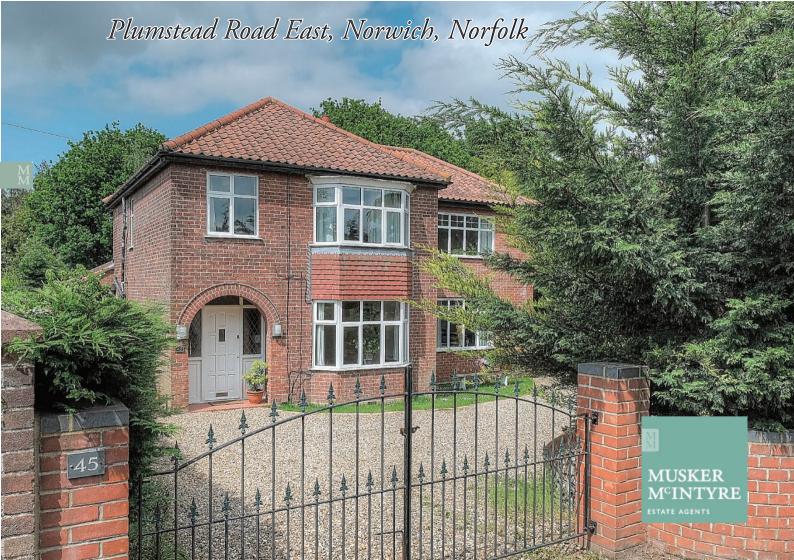

Stunning detached 4/5 bed house offered in beautiful condition and having been sympathetically extended offering over 1700 sqft of living space. Accommodation comprises briefly:

- Living room • Dining room
- Family room/Bedroom five
- Kitchen/Breakfast room
- Snua
- Four bedrooms • Two shower rooms
- Gated off street parking
- Large wrap around secluded garden
- In excess of 1700 saft

# Outside

The house is set back from Plumstead Road East with a gated driveway which runs down the side of the property to the rear of the garden. The garden itself is a large secluded mature wrap around garden with a patio entertaining area.

#### Location

You will find the property situated east of the Cathedral City centre of Norwich in the heart of Thorpe St Andrew, you are within reasonable distance to an excellent selection of amenities including schooling for all ages, local doctors surgery, shops and pubs, nearby bus stops also give you excellent public transport in and out of the City centre.