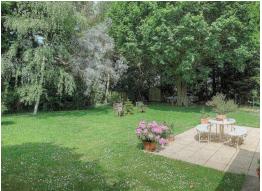

# Outside

The house is set back from Plumstead Road East with a gated driveway which runs down the side of the property to the rear of the garden. The garden itself is a large secluded mature wrap around garden with a patio entertaining area.