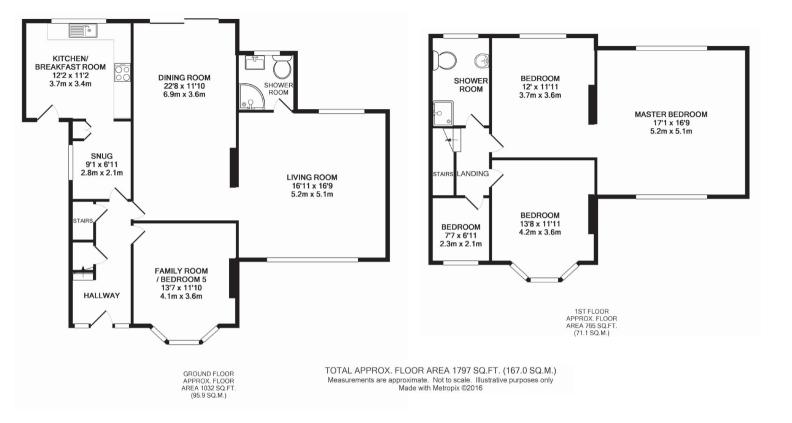

Stunning detached 4/5 bed house offered in beautiful condition and having been sympathetically extended offering over 1700 sqft of living space. Accommodation comprises briefly:

- Living room • Dining room
- Family room/Bedroom five
- Kitchen/Breakfast room
- Snua
- Four bedrooms • Two shower rooms
- Gated off street parking
- Large wrap around secluded garden
- In excess of 1700 saft

# To arrange a viewing please call us on 01603 859343

Beccles: 01502 710180 Bungay: 01986 888160 Bury St Edmunds: 01284 848454 Diss: 01379 644822

OnTheMarket.com www.muskermcintyre.co.uk

Important Note: The floor plan is not to scale and is only intended as a guide to the layout. For clarification we wish to inform prospective purchasers that we have prepared these sales particulars as a general guide. We have not carried out a detailed survey, nor tested the services, appliances and specific fittings. Furthermore NB:1. All dimensions are measured electronically and are for quidance only. 2. Descriptions of a property are inevitably subjective and the descriptions contained herein are used in good faith as an opinion and not by way of statement of fact. 3. Information regarding tenure, length of lease, ground rent and service charges is provided by the seller. These details do not form any part of any contract. Items included in a sale (curtains, carpets etc) are for you and your solicitor to agree with the seller.