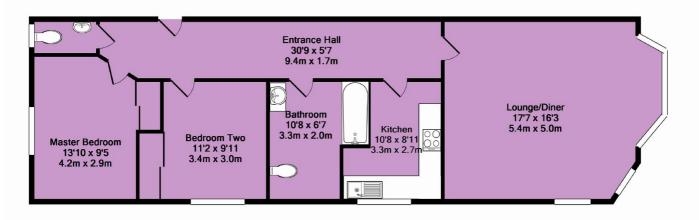

# www.jpbrimelow.co.uk

Independent Estate Agents

**FLOOR PLANS** 

Not to Scale. For Illustration purposes only

Total Approx. Floor Area 892 Sq.Ft. (82.9 Sq.M.)