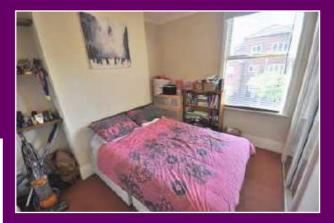

#### MASTER BEDROOM

A good sized double bedroom with mirror fronted fitted wardrobes. Coved ceiling with light point. Double glazed window to rear aspect. Radiator.

A further good sized double bedroom with mirror fronted fitted wardrobe. Coved ceiling with light point. Double glazed window to side aspect. Radiator.