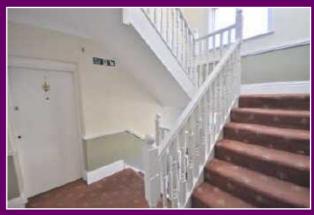

#### ENTRANCE HALL

An impressively sized hallway with ample room for storage units or office area. Coved ceiling with light points. Radiator. Panelled doors open to;