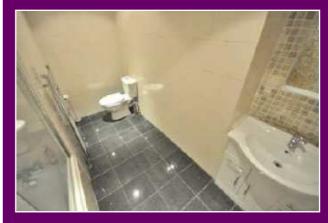

#### W.C

Fitted with a two piece suite comprising; pedestal hand wash basin with taps over and low flush W.C. Heated towel rail. Ceiling light point. Double glazed window to rear aspect.

#### BATHROOM

Fully tiled, contemporary bathroom fitted with a three piece suite comprising; panelled bath with glass screen, mixer tap and shower. Hand wash basin with mixer tap and storage below and a low flush W.C. Chrome heated towel rail. Ceiling spotlights. Extractor unit. Tiled flooring.