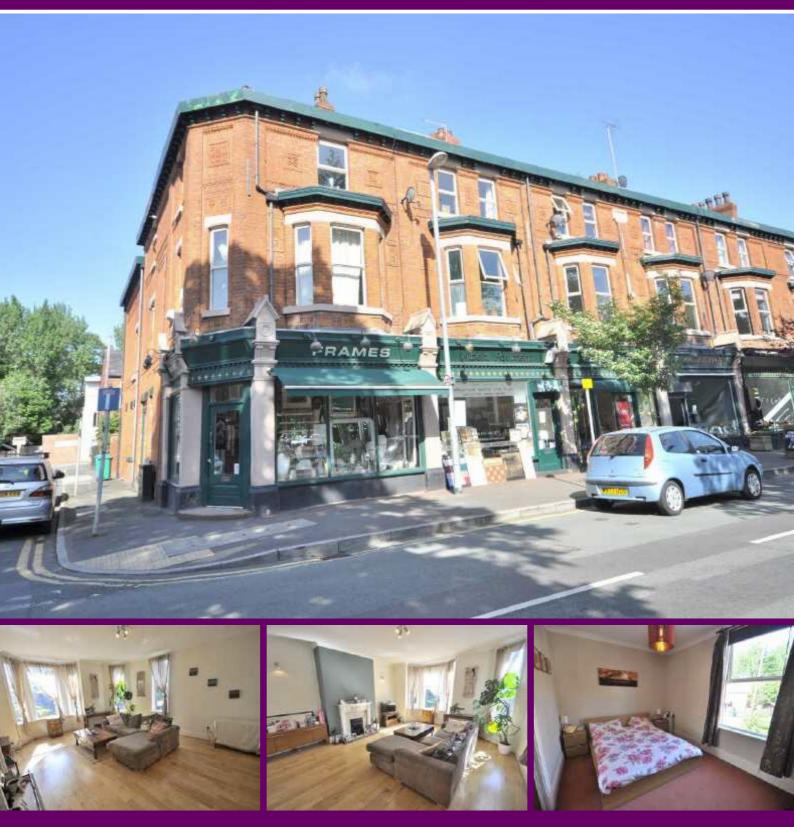

#### DESCRIPTION

A substantial, two double bedroomed, first floor apartment, located in the heart of West Didsbury. Just a stone's throw from the bars and restaurants of Burton Road and providing easy access to the Metrolink. In brief, the property comprises; well maintained communal entrance, larger than average private entrance hall, bay fronted lounge/diner, fitted kitchen, two double bedrooms with storage, three piece bathroom and a separate W.C. Boasting gas fired central heating, double glazing throughout, private off road parking and no vendor chain. Viewing is highly recommended.

#### LOUNGE/DINER

A bright and airy lounge/diner benefitting from a double glazed bay to the front and two further windows to the side aspects. Television and telephone points. Radiator. Gas fire with marble hearth and timber surround. Coved ceiling with light points. Wall light points. Wood laminate flooring.

#### **KITCHEN**

Fitted with a range of base and eye level units with roll top working surfaces met by splash back tiling. Sink with mixer tap and drainer. Integrated electric oven with four ring gas hob above and extract unit over. Unit housing 'Baxi' combination boiler. Space and plumbing for washing machine. Space for fridge/freezer. Coved ceiling with light point. Extractor unit. Double glazed window to side aspect. Radiator. Wood laminate flooring.

#### MASTER BEDROOM

A good sized double bedroom with mirror fronted fitted wardrobes. Coved ceiling with light point. Double glazed window to rear aspect. Radiator.

A further good sized double bedroom with mirror fronted fitted wardrobe. Coved ceiling with light point. Double glazed window to side aspect. Radiator.