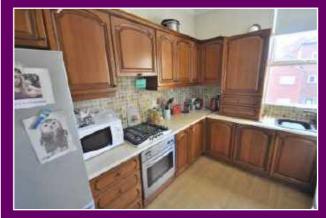

#### **KITCHEN**

Fitted with a range of base and eye level units with roll top working surfaces met by splash back tiling. Sink with mixer tap and drainer. Integrated electric oven with four ring gas hob above and extract unit over. Unit housing 'Baxi' combination boiler. Space and plumbing for washing machine. Space for fridge/freezer. Coved ceiling with light point. Extractor unit. Double glazed window to side aspect. Radiator. Wood laminate flooring.